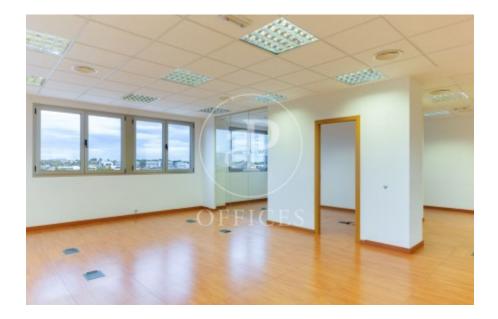

## Office for rent in Paterna (Horta oest)

Ref. AOV2401007

## Horta oest / Paterna

- ✓ A/C
- Heating
- ✓ Condition: Very good

## 1,000 € | 129 m<sup>2</sup>

129 sqm office in Paterna and Horta oest..

The information about any property is not binding to any offer or contract. Any verbal or written declaration made by aProperties with regards to the value or condition of the property should not be considered accurate or factual. The pictures make reference to some parts of the property at the times that they were taken. The areas, dimensions and distances that are given are approximate and should be checked by the client. The images are computer generated and are just an approximate indication of the real appearance of the property; these may change at any time. The information with regards to the property may also change at any time.