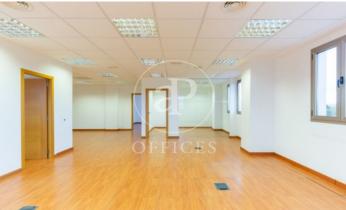

## Office for rent in Paterna (Horta oest)

Ref. AOV2401007

## Horta oest / Paterna

- ✓ A/C
- Heating
- ✓ Condition: Very good

## 1,000 € | 129 m<sup>2</sup>

129 sqm office in Paterna and Horta oest..

The information about any property is not binding to any offer or contract. Any verbal or written declaration made by aProperties with regards to the value or condition of the property should not be considered accurate or factual. The pictures make reference to some parts of the property at the times that they were taken. The areas, dimensions and distances that are given are approximate and should be checked by the client. The images are computer generated and are just an approximate indication of the real appearance of the property; these may change at any time. The information with regards to the property may also change at any time.