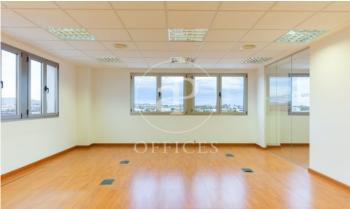

## Office for rent in Paterna (Horta oest)

Ref. AOV2401007

## Horta oest / Paterna

- ✓ A/C
- Heating
- ✓ Condition: Very good

## 1,000 € | 129 m<sup>2</sup>

129 sqm office in Paterna and Horta oest..

The information about any property is not binding to any offer or contract. Any verbal or written declaration made by aProperties with regards to the value or condition of the property should not be considered accurate or factual. The pictures make reference to some parts of the property at the times that they were taken. The areas, dimensions and distances that are given are approximate and should be checked by the client. The images are computer generated and are just an approximate indication of the real appearance of the property; these may change at any time. The information with regards to the property may also change at any time.