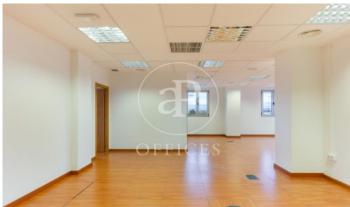

## Office for rent in Paterna (Horta oest)

Ref. AOV2401007

## Horta oest / Paterna

- ✓ A/C
- Heating
- ✓ Condition: Very good

## 1,000 € | 129 m<sup>2</sup>

129 sqm office in Paterna and Horta oest..

The information about any property is not binding to any offer or contract. Any verbal or written declaration made by aProperties with regards to the value or condition of the property should not be considered accurate or factual. The pictures make reference to some parts of the property at the times that they were taken. The areas, dimensions and distances that are given are approximate and should be checked by the client. The images are computer generated and are just an approximate indication of the real appearance of the property; these may change at any time. The information with regards to the property may also change at any time.