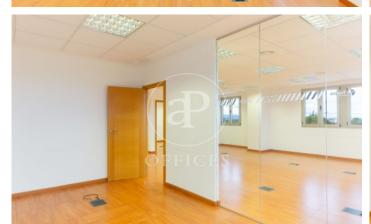

## Office for rent in Paterna (Horta oest)

Ref. AOV2401007

## Horta oest / Paterna

- ✓ A/C
- Heating
- ✓ Condition: Very good

## 1,000 € | 129 m<sup>2</sup>

129 sqm office in Paterna and Horta oest..

The information about any property is not binding to any offer or contract. Any verbal or written declaration made by aProperties with regards to the value or condition of the property should not be considered accurate or factual. The pictures make reference to some parts of the property at the times that they were taken. The areas, dimensions and distances that are given are approximate and should be checked by the client. The images are computer generated and are just an approximate indication of the real appearance of the property; these may change at any time. The information with regards to the property may also change at any time.