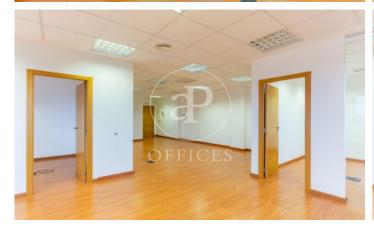

## Office for rent in Paterna (Horta oest)

Ref. AOV2401007

## Horta oest / Paterna

- ✓ A/C
- Heating
- ✓ Condition: Very good

## 1,000 € | 129 m<sup>2</sup>

129 sqm office in Paterna and Horta oest..

The information about any property is not binding to any offer or contract. Any verbal or written declaration made by aProperties with regards to the value or condition of the property should not be considered accurate or factual. The pictures make reference to some parts of the property at the times that they were taken. The areas, dimensions and distances that are given are approximate and should be checked by the client. The images are computer generated and are just an approximate indication of the real appearance of the property; these may change at any time. The information with regards to the property may also change at any time.