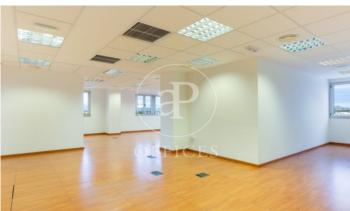

## Office for rent in Paterna (Horta oest)

Ref. AOV2401007

## Horta oest / Paterna

- ✓ A/C
- Heating
- ✓ Condition: Very good

## 1,000 € | 129 m<sup>2</sup>

129 sqm office in Paterna and Horta oest..

The information about any property is not binding to any offer or contract. Any verbal or written declaration made by aProperties with regards to the value or condition of the property should not be considered accurate or factual. The pictures make reference to some parts of the property at the times that they were taken. The areas, dimensions and distances that are given are approximate and should be checked by the client. The images are computer generated and are just an approximate indication of the real appearance of the property; these may change at any time. The information with regards to the property may also change at any time.