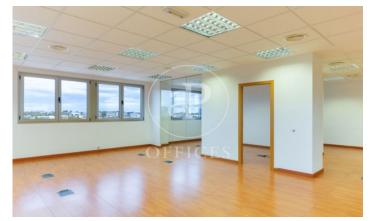

## Office for rent in Paterna (Horta oest)

Ref. AOV2401007

## Horta oest / Paterna

- ✓ A/C
- Heating
- ✓ Condition: Very good

## 1,000 € | 129 m<sup>2</sup>

129 sqm office in Paterna and Horta oest..

The information about any property is not binding to any offer or contract. Any verbal or written declaration made by aProperties with regards to the value or condition of the property should not be considered accurate or factual. The pictures make reference to some parts of the property at the times that they were taken. The areas, dimensions and distances that are given are approximate and should be checked by the client. The images are computer generated and are just an approximate indication of the real appearance of the property; these may change at any time. The information with regards to the property may also change at any time.