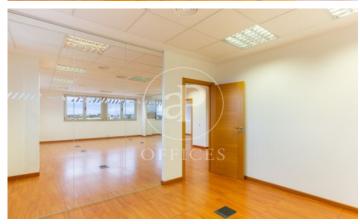

## Office for rent in Paterna (Horta oest)

Ref. AOV2401007

## Horta oest / Paterna

- ✓ A/C
- Heating
- ✓ Condition: Very good

## 1,000 € | 129 m<sup>2</sup>

129 sqm office in Paterna and Horta oest..

The information about any property is not binding to any offer or contract. Any verbal or written declaration made by aProperties with regards to the value or condition of the property should not be considered accurate or factual. The pictures make reference to some parts of the property at the times that they were taken. The areas, dimensions and distances that are given are approximate and should be checked by the client. The images are computer generated and are just an approximate indication of the real appearance of the property; these may change at any time. The information with regards to the property may also change at any time.