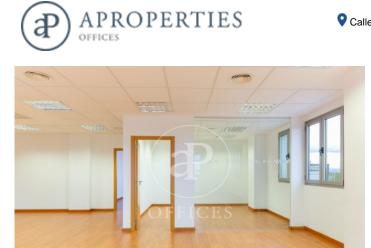

## Office for rent in Paterna (Horta oest)

Ref. AOV2401007

## Horta oest / Paterna

- ✓ A/C
- Heating
- ✓ Condition: Very good

## 1,000 € | 129 m<sup>2</sup>

129 sqm office in Paterna and Horta oest..

The information about any property is not binding to any offer or contract. Any verbal or written declaration made by aProperties with regards to the value or condition of the property should not be considered accurate or factual. The pictures make reference to some parts of the property at the times that they were taken. The areas, dimensions and distances that are given are approximate and should be checked by the client. The images are computer generated and are just an approximate indication of the real appearance of the property; these may change at any time. The information with regards to the property may also change at any time.