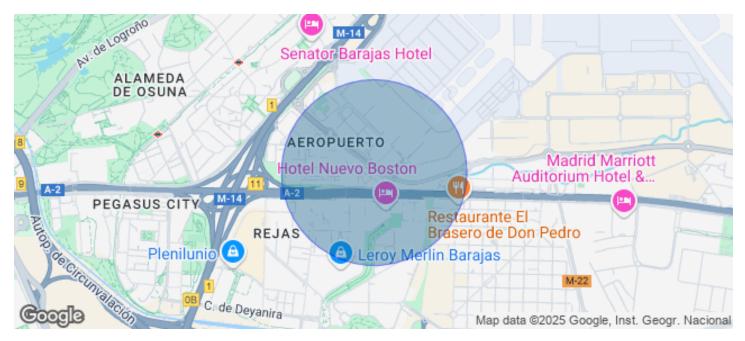

## 979 € | 132 m<sup>2</sup> | 9 €/m<sup>2</sup> | IBI Incluido en gastos | Charges 4.45€

Office of 99.75sqm, located in a business park very close to the airport, on a 3rd floor. This business park has a barrier and two coffee shops. Carpet and wiring. The building consists of 6 floors. In this same building we have available in addition to the aforementioned office, another 4 more, on the ground floor, on the 1st and two offices on the 3rd, each with an area of 102.96 sqm, 156.63sqm, 156.63sqm and 209.20sqm respectively. The office on the ground floor and the first floor have immediate availability, the office on the 3rd floor of 156.6sqm has availability dated 07/01/2020 and the remaining ones, its availability will be dated 08/01/2020. The rental price of the offices is  $\leq$  9.50 / sqm / month. The community fees are  $\leq$  4.29 / sqm / month and the IBI is included in the prices. There are interior and exterior parking spaces available, in principle one space for every 67sqm, additionally, depending on availability, more seats can be hired for extendable monthly periods, prices are  $\leq$  80 / unit / month and  $\in$  115 / unit / month respectively. Bus stop at the door of the business park, which is very suitable for companies that have to do with aviation, airlines ... is only 3 minutes from the airport.