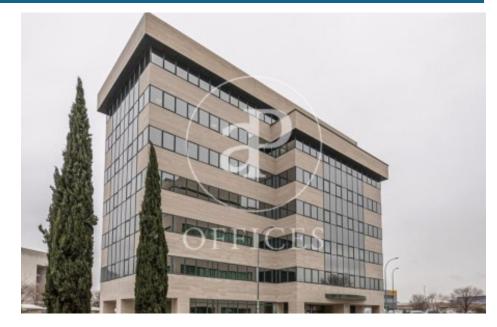

## 979 € | 132 m<sup>2</sup> | 9 €/m<sup>2</sup> | IBI Incluido en gastos | Charges 4.45€

Office of 99.75sqm, located in a business park very close to the airport, on a 3rd floor. This business park has a barrier and two coffee shops. Carpet and wiring. The building consists of 6 floors. In this same building we have available in addition to the aforementioned office, another 4 more, on the ground floor, on the 1st and two offices on the 3rd, each with an area of 102.96 sqm, 156.63sqm, 156.63sqm and 209.20sqm respectively. The office on the ground floor and the first floor have immediate availability, the office on the 3rd floor of 156.6sqm has availability dated 07/01/2020 and the remaining ones, its availability will be dated 08/01/2020. The rental price of the offices is  $\leq$  9.50 / sqm / month. The community fees are  $\leq$  4.29 / sqm / month and the IBI is included in the prices. There are interior and exterior parking spaces available, in principle one space for every 67sqm, additionally, depending on availability, more seats can be hired for extendable monthly periods, prices are  $\leq$  80 / unit / month and  $\in$  115 / unit / month respectively. Bus stop at the door of the business park, which is very suitable for companies that have to do with aviation, airlines ... is only 3 minutes from the airport.