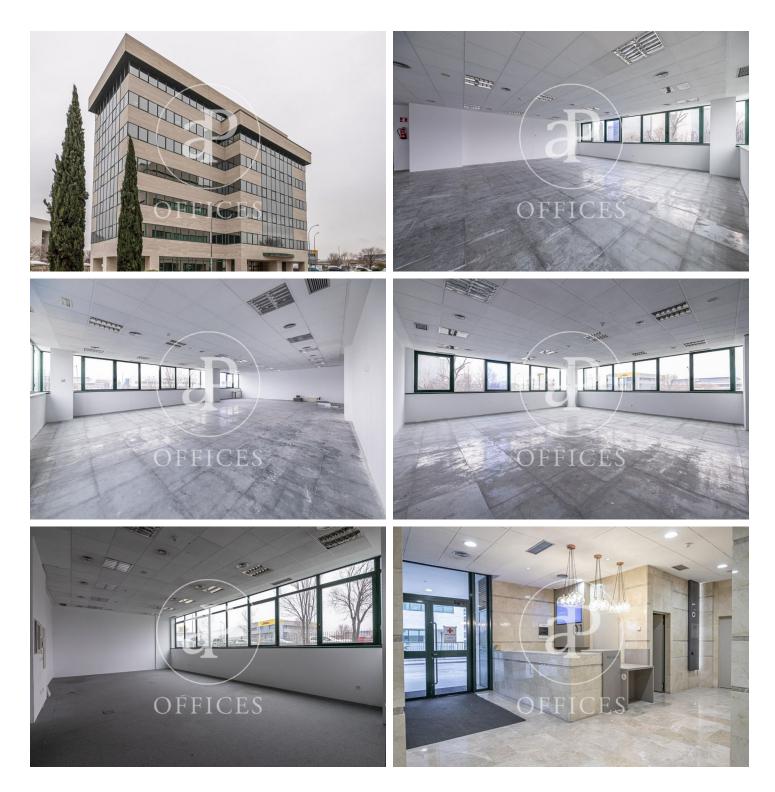

## 979 € | 132 m<sup>2</sup> | 9 €/m<sup>2</sup> | IBI Incluido en gastos | Charges 4.45€

Office of 99.75sqm, located in a business park very close to the airport, on a 3rd floor. This business park has a barrier and two coffee shops. Carpet and wiring. The building consists of 6 floors. In this same building we have available in addition to the aforementioned office, another 4 more, on the ground floor, on the 1st and two offices on the 3rd, each with an area of 102.96 sqm, 156.63sqm, 156.63sqm and 209.20sqm respectively. The office on the ground floor and the first floor have immediate availability, the office on the 3rd floor of 156.6sqm has availability dated 07/01/2020 and the remaining ones, its availability will be dated 08/01/2020. The rental price of the offices is  $\leq$  9.50 / sqm / month. The community fees are  $\leq$  4.29 / sqm / month and the IBI is included in the prices. There are interior and exterior parking spaces available, in principle one space for every 67sqm, additionally, depending on availability, more seats can be hired for extendable monthly periods, prices are  $\leq$  80 / unit / month and  $\in$  115 / unit / month respectively. Bus stop at the door of the business park, which is very suitable for companies that have to do with aviation, airlines ... is only 3 minutes from the airport.