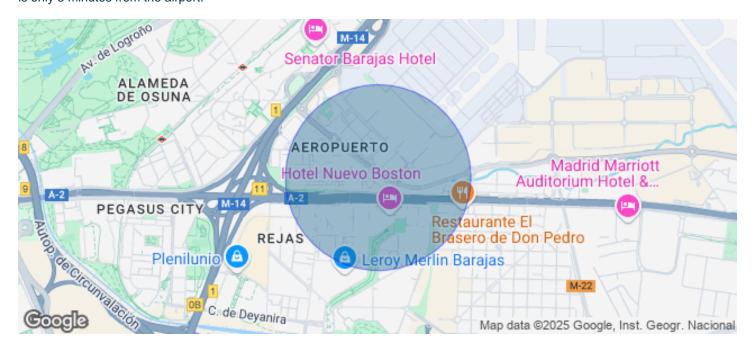

## 979 € | 103 m² | 9 €/m² | IBI Incluido en gastos | Charges 4.45€

Office of 99.75sqm, located in a business park very close to the airport, on a 3rd floor. This business park has a barrier and two coffee shops. Carpet and wiring. The building consists of 6 floors. In this same building we have available in addition to the aforementioned office, another 4 more, on the ground floor, on the 1st and two offices on the 3rd, each with an area of 102.96 sqm, 156.63sqm, 156.63sqm and 209.20sqm respectively. The office on the ground floor and the first floor have immediate availability, the office on the 3rd floor of 156.6sqm has availability dated 07/01/2020 and the remaining ones, its availability will be dated 08/01/2020. The rental price of the offices is € 9.50 / sqm / month. The community fees are € 4.29 / sqm / month and the IBI is included in the prices. There are interior and exterior parking spaces available, in principle one space for every 67sqm, additionally, depending on availability, more seats can be hired for extendable monthly periods, prices are € 80 / unit / month and € 115 / unit / month respectively. Bus stop at the door of the business park, which is very suitable for companies that have to do with aviation, airlines ... is only 3 minutes from the airport.