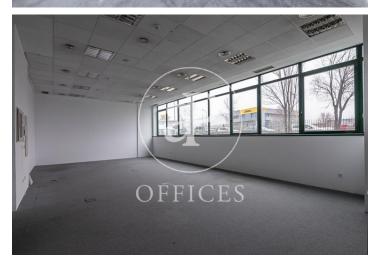

## 979 € | 103 m² | 9 €/m² | IBI Incluido en gastos | Charges 4.45€

Office of 99.75sqm, located in a business park very close to the airport, on a 3rd floor. This business park has a barrier and two coffee shops. Carpet and wiring. The building consists of 6 floors. In this same building we have available in addition to the aforementioned office, another 4 more, on the ground floor, on the 1st and two offices on the 3rd, each with an area of 102.96 sqm, 156.63sqm, 156.63sqm and 209.20sqm respectively. The office on the ground floor and the first floor have immediate availability, the office on the 3rd floor of 156.6sqm has availability dated 07/01/2020 and the remaining ones, its availability will be dated 08/01/2020. The rental price of the offices is € 9.50 / sqm / month. The community fees are € 4.29 / sqm / month and the IBI is included in the prices. There are interior and exterior parking spaces available, in principle one space for every 67sqm, additionally, depending on availability, more seats can be hired for extendable monthly periods, prices are € 80 / unit / month and € 115 / unit / month respectively. Bus stop at the door of the business park, which is very suitable for companies that have to do with aviation, airlines ... is only 3 minutes from the airport.