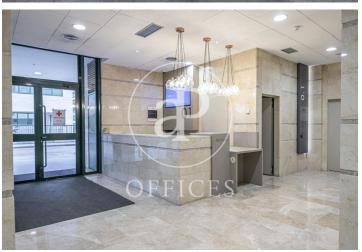

## 979 € | 103 m² | 9 €/m² | IBI Incluido en gastos | Charges 4.45€

Office of 99.75sqm, located in a business park very close to the airport, on a 3rd floor. This business park has a barrier and two coffee shops. Carpet and wiring. The building consists of 6 floors. In this same building we have available in addition to the aforementioned office, another 4 more, on the ground floor, on the 1st and two offices on the 3rd, each with an area of 102.96 sqm, 156.63sqm, 156.63sqm and 209.20sqm respectively. The office on the ground floor and the first floor have immediate availability, the office on the 3rd floor of 156.6sqm has availability dated 07/01/2020 and the remaining ones, its availability will be dated 08/01/2020. The rental price of the offices is € 9.50 / sqm / month. The community fees are € 4.29 / sqm / month and the IBI is included in the prices. There are interior and exterior parking spaces available, in principle one space for every 67sqm, additionally, depending on availability, more seats can be hired for extendable monthly periods, prices are € 80 / unit / month and € 115 / unit / month respectively. Bus stop at the door of the business park, which is very suitable for companies that have to do with aviation, airlines ... is only 3 minutes from the airport.