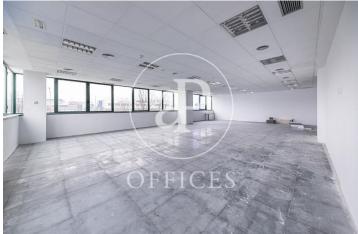

## 979 € | 103 m² | 9 €/m² | IBI Incluido en gastos | Charges 4.45€

Office of 99.75sqm, located in a business park very close to the airport, on a 3rd floor. This business park has a barrier and two coffee shops. Carpet and wiring. The building consists of 6 floors. In this same building we have available in addition to the aforementioned office, another 4 more, on the ground floor, on the 1st and two offices on the 3rd, each with an area of 102.96 sqm, 156.63sqm, 156.63sqm and 209.20sqm respectively. The office on the ground floor and the first floor have immediate availability, the office on the 3rd floor of 156.6sqm has availability dated 07/01/2020 and the remaining ones, its availability will be dated 08/01/2020. The rental price of the offices is € 9.50 / sqm / month. The community fees are € 4.29 / sqm / month and the IBI is included in the prices. There are interior and exterior parking spaces available, in principle one space for every 67sqm, additionally, depending on availability, more seats can be hired for extendable monthly periods, prices are € 80 / unit / month and € 115 / unit / month respectively. Bus stop at the door of the business park, which is very suitable for companies that have to do with aviation, airlines ... is only 3 minutes from the airport.