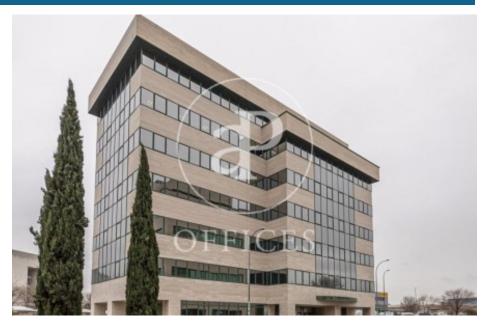

## 979 € | 103 m² | 9 €/m² | IBI Incluido en gastos | Charges 4.45€

Office of 99.75sqm, located in a business park very close to the airport, on a 3rd floor. This business park has a barrier and two coffee shops. Carpet and wiring. The building consists of 6 floors. In this same building we have available in addition to the aforementioned office, another 4 more, on the ground floor, on the 1st and two offices on the 3rd, each with an area of 102.96 sqm, 156.63sqm, 156.63sqm and 209.20sqm respectively. The office on the ground floor and the first floor have immediate availability, the office on the 3rd floor of 156.6sqm has availability dated 07/01/2020 and the remaining ones, its availability will be dated 08/01/2020. The rental price of the offices is € 9.50 / sqm / month. The community fees are € 4.29 / sqm / month and the IBI is included in the prices. There are interior and exterior parking spaces available, in principle one space for every 67sqm, additionally, depending on availability, more seats can be hired for extendable monthly periods, prices are € 80 / unit / month and € 115 / unit / month respectively. Bus stop at the door of the business park, which is very suitable for companies that have to do with aviation, airlines ... is only 3 minutes from the airport.