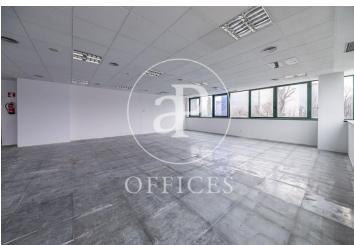

## 979 € | 103 m² | 9 €/m² | IBI Incluido en gastos | Charges 4.45€

Office of 99.75sqm, located in a business park very close to the airport, on a 3rd floor. This business park has a barrier and two coffee shops. Carpet and wiring. The building consists of 6 floors. In this same building we have available in addition to the aforementioned office, another 4 more, on the ground floor, on the 1st and two offices on the 3rd, each with an area of 102.96 sqm, 156.63sqm, 156.63sqm and 209.20sqm respectively. The office on the ground floor and the first floor have immediate availability, the office on the 3rd floor of 156.6sqm has availability dated 07/01/2020 and the remaining ones, its availability will be dated 08/01/2020. The rental price of the offices is € 9.50 / sqm / month. The community fees are € 4.29 / sqm / month and the IBI is included in the prices. There are interior and exterior parking spaces available, in principle one space for every 67sqm, additionally, depending on availability, more seats can be hired for extendable monthly periods, prices are € 80 / unit / month and € 115 / unit / month respectively. Bus stop at the door of the business park, which is very suitable for companies that have to do with aviation, airlines ... is only 3 minutes from the airport.