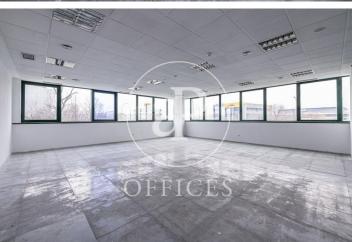

## 979 € | 103 m² | 9 €/m² | IBI Incluido en gastos | Charges 4.45€

Office of 99.75sqm, located in a business park very close to the airport, on a 3rd floor. This business park has a barrier and two coffee shops. Carpet and wiring. The building consists of 6 floors. In this same building we have available in addition to the aforementioned office, another 4 more, on the ground floor, on the 1st and two offices on the 3rd, each with an area of 102.96 sqm, 156.63sqm, 156.63sqm and 209.20sqm respectively. The office on the ground floor and the first floor have immediate availability, the office on the 3rd floor of 156.6sqm has availability dated 07/01/2020 and the remaining ones, its availability will be dated 08/01/2020. The rental price of the offices is € 9.50 / sqm / month. The community fees are € 4.29 / sqm / month and the IBI is included in the prices. There are interior and exterior parking spaces available, in principle one space for every 67sqm, additionally, depending on availability, more seats can be hired for extendable monthly periods, prices are € 80 / unit / month and € 115 / unit / month respectively. Bus stop at the door of the business park, which is very suitable for companies that have to do with aviation, airlines ... is only 3 minutes from the airport.