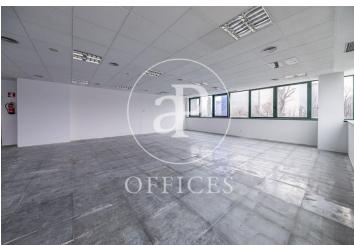

## 979 € | 192 m² | 10 €/m² | IBI Incluido en gastos | Charges 4.45€

Office of 99.75sqm, located in a business park very close to the airport, on a 3rd floor. This business park has a barrier and two coffee shops. Carpet and wiring. The building consists of 6 floors. In this same building we have available in addition to the aforementioned office, another 4 more, on the ground floor, on the 1st and two offices on the 3rd, each with an area of 102.96 sqm, 156.63sqm, 156.63sqm and 209.20sqm respectively. The office on the ground floor and the first floor have immediate availability, the office on the 3rd floor of 156.6sqm has availability dated 07/01/2020 and the remaining ones, its availability will be dated 08/01/2020. The rental price of the offices is € 9.50 / sqm / month. The community fees are € 4.29 / sqm / month and the IBI is included in the prices. There are interior and exterior parking spaces available, in principle one space for every 67sqm, additionally, depending on availability, more seats can be hired for extendable monthly periods, prices are € 80 / unit / month and € 115 / unit / month respectively. Bus stop at the door of the business park, which is very suitable for companies that have to do with aviation, airlines ... is only 3 minutes from the airport.