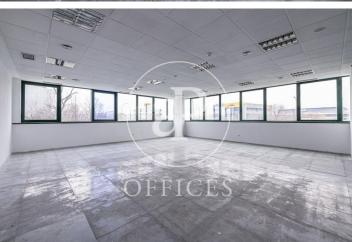

## 979 € | 192 m² | 10 €/m² | IBI Incluido en gastos | Charges 4.45€

Office of 99.75sqm, located in a business park very close to the airport, on a 3rd floor. This business park has a barrier and two coffee shops. Carpet and wiring. The building consists of 6 floors. In this same building we have available in addition to the aforementioned office, another 4 more, on the ground floor, on the 1st and two offices on the 3rd, each with an area of 102.96 sqm, 156.63sqm, 156.63sqm and 209.20sqm respectively. The office on the ground floor and the first floor have immediate availability, the office on the 3rd floor of 156.6sqm has availability dated 07/01/2020 and the remaining ones, its availability will be dated 08/01/2020. The rental price of the offices is € 9.50 / sqm / month. The community fees are € 4.29 / sqm / month and the IBI is included in the prices. There are interior and exterior parking spaces available, in principle one space for every 67sqm, additionally, depending on availability, more seats can be hired for extendable monthly periods, prices are € 80 / unit / month and € 115 / unit / month respectively. Bus stop at the door of the business park, which is very suitable for companies that have to do with aviation, airlines ... is only 3 minutes from the airport.