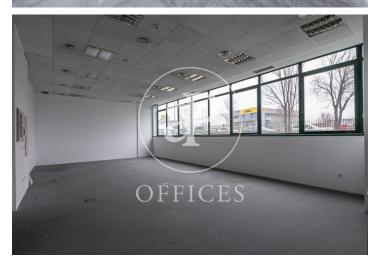

## 979 € | 192 m² | 10 €/m² | IBI Incluido en gastos | Charges 4.45€

Office of 99.75sqm, located in a business park very close to the airport, on a 3rd floor. This business park has a barrier and two coffee shops. Carpet and wiring. The building consists of 6 floors. In this same building we have available in addition to the aforementioned office, another 4 more, on the ground floor, on the 1st and two offices on the 3rd, each with an area of 102.96 sqm, 156.63sqm, 156.63sqm and 209.20sqm respectively. The office on the ground floor and the first floor have immediate availability, the office on the 3rd floor of 156.6sqm has availability dated 07/01/2020 and the remaining ones, its availability will be dated 08/01/2020. The rental price of the offices is € 9.50 / sqm / month. The community fees are € 4.29 / sqm / month and the IBI is included in the prices. There are interior and exterior parking spaces available, in principle one space for every 67sqm, additionally, depending on availability, more seats can be hired for extendable monthly periods, prices are € 80 / unit / month and € 115 / unit / month respectively. Bus stop at the door of the business park, which is very suitable for companies that have to do with aviation, airlines ... is only 3 minutes from the airport.