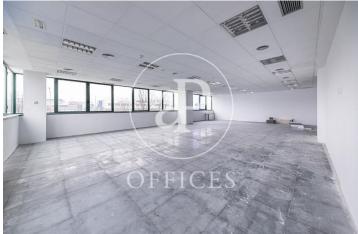

## 979 € | 192 m² | 10 €/m² | IBI Incluido en gastos | Charges 4.45€

Office of 99.75sqm, located in a business park very close to the airport, on a 3rd floor. This business park has a barrier and two coffee shops. Carpet and wiring. The building consists of 6 floors. In this same building we have available in addition to the aforementioned office, another 4 more, on the ground floor, on the 1st and two offices on the 3rd, each with an area of 102.96 sqm, 156.63sqm, 156.63sqm and 209.20sqm respectively. The office on the ground floor and the first floor have immediate availability, the office on the 3rd floor of 156.6sqm has availability dated 07/01/2020 and the remaining ones, its availability will be dated 08/01/2020. The rental price of the offices is € 9.50 / sqm / month. The community fees are € 4.29 / sqm / month and the IBI is included in the prices. There are interior and exterior parking spaces available, in principle one space for every 67sqm, additionally, depending on availability, more seats can be hired for extendable monthly periods, prices are € 80 / unit / month and € 115 / unit / month respectively. Bus stop at the door of the business park, which is very suitable for companies that have to do with aviation, airlines ... is only 3 minutes from the airport.