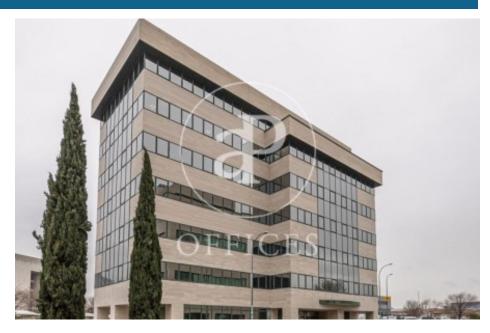

## 979 € | 192 m² | 10 €/m² | IBI Incluido en gastos | Charges 4.45€

Office of 99.75sqm, located in a business park very close to the airport, on a 3rd floor. This business park has a barrier and two coffee shops. Carpet and wiring. The building consists of 6 floors. In this same building we have available in addition to the aforementioned office, another 4 more, on the ground floor, on the 1st and two offices on the 3rd, each with an area of 102.96 sqm, 156.63sqm, 156.63sqm and 209.20sqm respectively. The office on the ground floor and the first floor have immediate availability, the office on the 3rd floor of 156.6sqm has availability dated 07/01/2020 and the remaining ones, its availability will be dated 08/01/2020. The rental price of the offices is € 9.50 / sqm / month. The community fees are € 4.29 / sqm / month and the IBI is included in the prices. There are interior and exterior parking spaces available, in principle one space for every 67sqm, additionally, depending on availability, more seats can be hired for extendable monthly periods, prices are € 80 / unit / month and € 115 / unit / month respectively. Bus stop at the door of the business park, which is very suitable for companies that have to do with aviation, airlines ... is only 3 minutes from the airport.