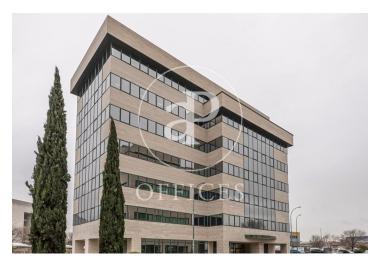

## 979 € | 192 m² | 10 €/m² | IBI Incluido en gastos | Charges 4.45€

Office of 99.75sqm, located in a business park very close to the airport, on a 3rd floor. This business park has a barrier and two coffee shops. Carpet and wiring. The building consists of 6 floors. In this same building we have available in addition to the aforementioned office, another 4 more, on the ground floor, on the 1st and two offices on the 3rd, each with an area of 102.96 sqm, 156.63sqm, 156.63sqm and 209.20sqm respectively. The office on the ground floor and the first floor have immediate availability, the office on the 3rd floor of 156.6sqm has availability dated 07/01/2020 and the remaining ones, its availability will be dated 08/01/2020. The rental price of the offices is € 9.50 / sqm / month. The community fees are € 4.29 / sqm / month and the IBI is included in the prices. There are interior and exterior parking spaces available, in principle one space for every 67sqm, additionally, depending on availability, more seats can be hired for extendable monthly periods, prices are € 80 / unit / month and € 115 / unit / month respectively. Bus stop at the door of the business park, which is very suitable for companies that have to do with aviation, airlines ... is only 3 minutes from the airport.