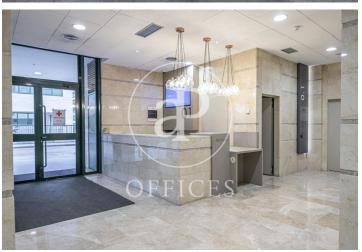

## 979 € | 209 m² | 9 €/m² | IBI Incluidos en gastos de comunidad | Charges 9.50€/m²/mes

Office of 99.75sqm, located in a business park very close to the airport, on a 3rd floor. This business park has a barrier and two coffee shops. Carpet and wiring. The building consists of 6 floors. In this same building we have available in addition to the aforementioned office, another 4 more, on the ground floor, on the 1st and two offices on the 3rd, each with an area of 102.96 sqm, 156.63sqm, 156.63sqm and 209.20sqm respectively. The office on the ground floor and the first floor have immediate availability, the office on the 3rd floor of 156.6sqm has availability dated 07/01/2020 and the remaining ones, its availability will be dated 08/01/2020. The rental price of the offices is € 9.50 / sqm / month. The community fees are € 4.29 / sqm / month and the IBI is included in the prices. There are interior and exterior parking spaces available, in principle one space for every 67sqm, additionally, depending on availability, more seats can be hired for extendable monthly periods, prices are € 80 / unit / month and € 115 / unit / month respectively. Bus stop at the door of the business park, which is very suitable for companies that have to do with aviation, airlines ... is only 3 minutes from the airport.