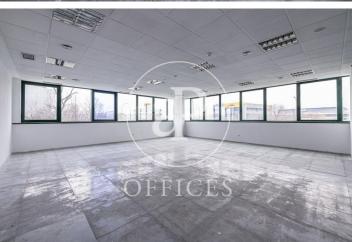

## 979 € | 209 m² | 9 €/m² | IBI Incluidos en gastos de comunidad | Charges 9.50€/m²/mes

Office of 99.75sqm, located in a business park very close to the airport, on a 3rd floor. This business park has a barrier and two coffee shops. Carpet and wiring. The building consists of 6 floors. In this same building we have available in addition to the aforementioned office, another 4 more, on the ground floor, on the 1st and two offices on the 3rd, each with an area of 102.96 sqm, 156.63sqm, 156.63sqm and 209.20sqm respectively. The office on the ground floor and the first floor have immediate availability, the office on the 3rd floor of 156.6sqm has availability dated 07/01/2020 and the remaining ones, its availability will be dated 08/01/2020. The rental price of the offices is € 9.50 / sqm / month. The community fees are € 4.29 / sqm / month and the IBI is included in the prices. There are interior and exterior parking spaces available, in principle one space for every 67sqm, additionally, depending on availability, more seats can be hired for extendable monthly periods, prices are € 80 / unit / month and € 115 / unit / month respectively. Bus stop at the door of the business park, which is very suitable for companies that have to do with aviation, airlines ... is only 3 minutes from the airport.