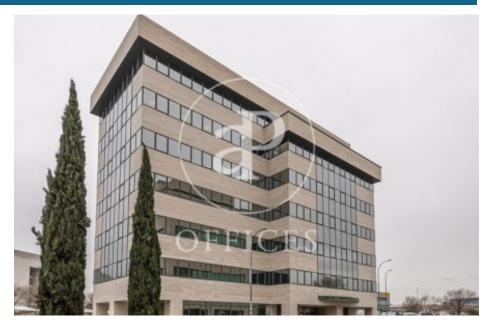

## 979 € | 209 m² | 9 €/m² | IBI Incluidos en gastos de comunidad | Charges 9.50€/m²/mes

Office of 99.75sqm, located in a business park very close to the airport, on a 3rd floor. This business park has a barrier and two coffee shops. Carpet and wiring. The building consists of 6 floors. In this same building we have available in addition to the aforementioned office, another 4 more, on the ground floor, on the 1st and two offices on the 3rd, each with an area of 102.96 sqm, 156.63sqm, 156.63sqm and 209.20sqm respectively. The office on the ground floor and the first floor have immediate availability, the office on the 3rd floor of 156.6sqm has availability dated 07/01/2020 and the remaining ones, its availability will be dated 08/01/2020. The rental price of the offices is € 9.50 / sqm / month. The community fees are € 4.29 / sqm / month and the IBI is included in the prices. There are interior and exterior parking spaces available, in principle one space for every 67sqm, additionally, depending on availability, more seats can be hired for extendable monthly periods, prices are € 80 / unit / month and € 115 / unit / month respectively. Bus stop at the door of the business park, which is very suitable for companies that have to do with aviation, airlines ... is only 3 minutes from the airport.