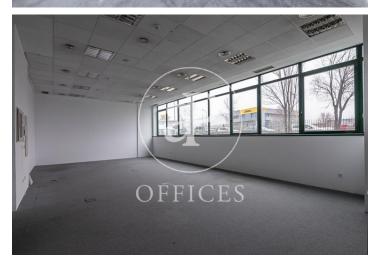

## 979 € | 209 m² | 9 €/m² | IBI Incluidos en gastos de comunidad | Charges 9.50€/m²/mes

Office of 99.75sqm, located in a business park very close to the airport, on a 3rd floor. This business park has a barrier and two coffee shops. Carpet and wiring. The building consists of 6 floors. In this same building we have available in addition to the aforementioned office, another 4 more, on the ground floor, on the 1st and two offices on the 3rd, each with an area of 102.96 sqm, 156.63sqm, 156.63sqm and 209.20sqm respectively. The office on the ground floor and the first floor have immediate availability, the office on the 3rd floor of 156.6sqm has availability dated 07/01/2020 and the remaining ones, its availability will be dated 08/01/2020. The rental price of the offices is € 9.50 / sqm / month. The community fees are € 4.29 / sqm / month and the IBI is included in the prices. There are interior and exterior parking spaces available, in principle one space for every 67sqm, additionally, depending on availability, more seats can be hired for extendable monthly periods, prices are € 80 / unit / month and € 115 / unit / month respectively. Bus stop at the door of the business park, which is very suitable for companies that have to do with aviation, airlines ... is only 3 minutes from the airport.