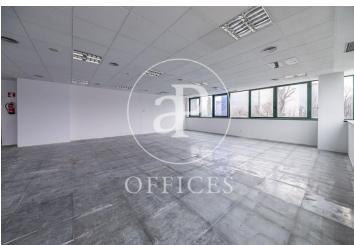

## 979 € | 209 m² | 9 €/m² | IBI Incluidos en gastos de comunidad | Charges 9.50€/m²/mes

Office of 99.75sqm, located in a business park very close to the airport, on a 3rd floor. This business park has a barrier and two coffee shops. Carpet and wiring. The building consists of 6 floors. In this same building we have available in addition to the aforementioned office, another 4 more, on the ground floor, on the 1st and two offices on the 3rd, each with an area of 102.96 sqm, 156.63sqm, 156.63sqm and 209.20sqm respectively. The office on the ground floor and the first floor have immediate availability, the office on the 3rd floor of 156.6sqm has availability dated 07/01/2020 and the remaining ones, its availability will be dated 08/01/2020. The rental price of the offices is € 9.50 / sqm / month. The community fees are € 4.29 / sqm / month and the IBI is included in the prices. There are interior and exterior parking spaces available, in principle one space for every 67sqm, additionally, depending on availability, more seats can be hired for extendable monthly periods, prices are € 80 / unit / month and € 115 / unit / month respectively. Bus stop at the door of the business park, which is very suitable for companies that have to do with aviation, airlines ... is only 3 minutes from the airport.