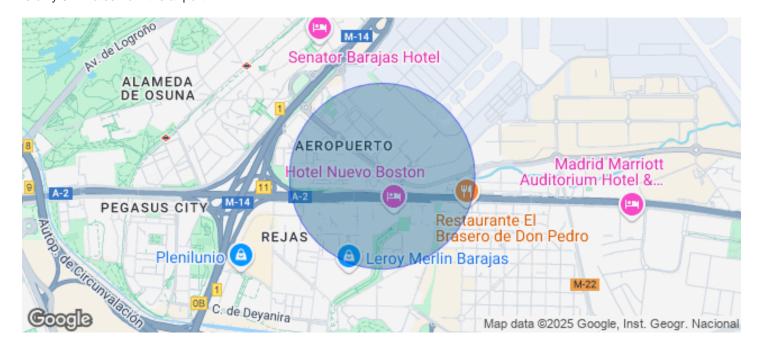

## 979 € | 209 m² | 9 €/m² | IBI Incluidos en gastos de comunidad | Charges 9.50€/m²/mes

Office of 99.75sqm, located in a business park very close to the airport, on a 3rd floor. This business park has a barrier and two coffee shops. Carpet and wiring. The building consists of 6 floors. In this same building we have available in addition to the aforementioned office, another 4 more, on the ground floor, on the 1st and two offices on the 3rd, each with an area of 102.96 sqm, 156.63sqm, 156.63sqm and 209.20sqm respectively. The office on the ground floor and the first floor have immediate availability, the office on the 3rd floor of 156.6sqm has availability dated 07/01/2020 and the remaining ones, its availability will be dated 08/01/2020. The rental price of the offices is € 9.50 / sqm / month. The community fees are € 4.29 / sqm / month and the IBI is included in the prices. There are interior and exterior parking spaces available, in principle one space for every 67sqm, additionally, depending on availability, more seats can be hired for extendable monthly periods, prices are € 80 / unit / month and € 115 / unit / month respectively. Bus stop at the door of the business park, which is very suitable for companies that have to do with aviation, airlines ... is only 3 minutes from the airport.