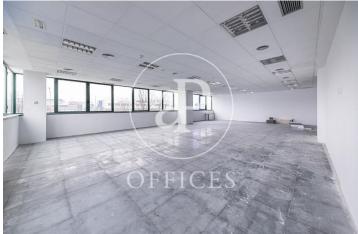

## 979 € | 209 m² | 9 €/m² | IBI Incluidos en gastos de comunidad | Charges 9.50€/m²/mes

Office of 99.75sqm, located in a business park very close to the airport, on a 3rd floor. This business park has a barrier and two coffee shops. Carpet and wiring. The building consists of 6 floors. In this same building we have available in addition to the aforementioned office, another 4 more, on the ground floor, on the 1st and two offices on the 3rd, each with an area of 102.96 sqm, 156.63sqm, 156.63sqm and 209.20sqm respectively. The office on the ground floor and the first floor have immediate availability, the office on the 3rd floor of 156.6sqm has availability dated 07/01/2020 and the remaining ones, its availability will be dated 08/01/2020. The rental price of the offices is € 9.50 / sqm / month. The community fees are € 4.29 / sqm / month and the IBI is included in the prices. There are interior and exterior parking spaces available, in principle one space for every 67sqm, additionally, depending on availability, more seats can be hired for extendable monthly periods, prices are € 80 / unit / month and € 115 / unit / month respectively. Bus stop at the door of the business park, which is very suitable for companies that have to do with aviation, airlines ... is only 3 minutes from the airport.