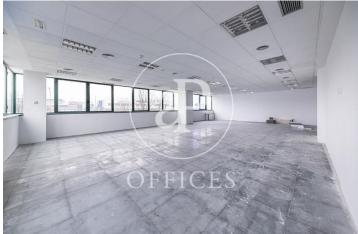

## Price from 979 € | Surface 103 m<sup>2</sup> - 209 m<sup>2</sup> | 4 Units

Office of 99.75sqm, located in a business park very close to the airport, on a 3rd floor. This business park has a barrier and two coffee shops. Carpet and wiring. The building consists of 6 floors. In this same building we have available in addition to the aforementioned office, another 4 more, on the ground floor, on the 1st and two offices on the 3rd, each with an area of 102.96 sqm, 156.63sqm, 156.63sqm and 209.20sqm respectively. The office on the ground floor and the first floor have immediate availability, the office on the 3rd floor of 156.6sqm has availability dated 07/01/2020 and the remaining ones, its availability will be dated 08/01/2020. The rental price of the offices is € 9.50 / sqm / month. The community fees are € 4.29 / sqm / month and the IBI is included in the prices. There are interior and exterior parking spaces available, in principle one space for every 67sqm, additionally, depending on availability, more seats can be hired for extendable monthly periods, prices are € 80 / unit / month and € 115 / unit / month respectively. Bus stop at the door of the business park, which is very suitable for companies that have to do with aviation, airlines ... is only 3 minutes from the airport.