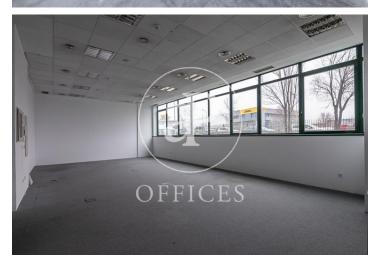

## Price from 979 € | Surface 103 m<sup>2</sup> - 209 m<sup>2</sup> | 4 Units

Office of 99.75sqm, located in a business park very close to the airport, on a 3rd floor. This business park has a barrier and two coffee shops. Carpet and wiring. The building consists of 6 floors. In this same building we have available in addition to the aforementioned office, another 4 more, on the ground floor, on the 1st and two offices on the 3rd, each with an area of 102.96 sqm, 156.63sqm, 156.63sqm and 209.20sqm respectively. The office on the ground floor and the first floor have immediate availability, the office on the 3rd floor of 156.6sqm has availability dated 07/01/2020 and the remaining ones, its availability will be dated 08/01/2020. The rental price of the offices is € 9.50 / sqm / month. The community fees are € 4.29 / sqm / month and the IBI is included in the prices. There are interior and exterior parking spaces available, in principle one space for every 67sqm, additionally, depending on availability, more seats can be hired for extendable monthly periods, prices are € 80 / unit / month and € 115 / unit / month respectively. Bus stop at the door of the business park, which is very suitable for companies that have to do with aviation, airlines ... is only 3 minutes from the airport.