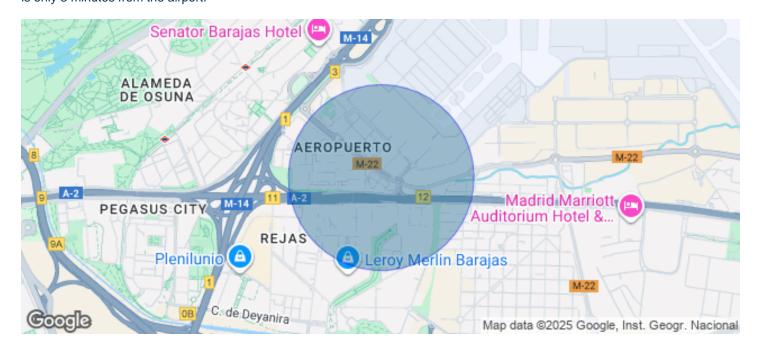

## Price from 979 € | Surface 103 m<sup>2</sup> - 209 m<sup>2</sup> | 4 Units

Office of 99.75sqm, located in a business park very close to the airport, on a 3rd floor. This business park has a barrier and two coffee shops. Carpet and wiring. The building consists of 6 floors. In this same building we have available in addition to the aforementioned office, another 4 more, on the ground floor, on the 1st and two offices on the 3rd, each with an area of 102.96 sqm, 156.63sqm, 156.63sqm and 209.20sqm respectively. The office on the ground floor and the first floor have immediate availability, the office on the 3rd floor of 156.6sqm has availability dated 07/01/2020 and the remaining ones, its availability will be dated 08/01/2020. The rental price of the offices is € 9.50 / sqm / month. The community fees are € 4.29 / sqm / month and the IBI is included in the prices. There are interior and exterior parking spaces available, in principle one space for every 67sqm, additionally, depending on availability, more seats can be hired for extendable monthly periods, prices are € 80 / unit / month and € 115 / unit / month respectively. Bus stop at the door of the business park, which is very suitable for companies that have to do with aviation, airlines ... is only 3 minutes from the airport.