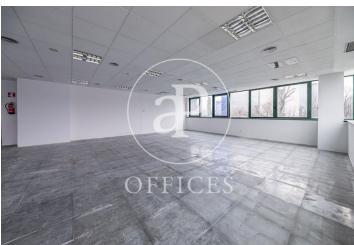

## Price from 979 € | Surface 103 m<sup>2</sup> - 209 m<sup>2</sup> | 4 Units

Office of 99.75sqm, located in a business park very close to the airport, on a 3rd floor. This business park has a barrier and two coffee shops. Carpet and wiring. The building consists of 6 floors. In this same building we have available in addition to the aforementioned office, another 4 more, on the ground floor, on the 1st and two offices on the 3rd, each with an area of 102.96 sqm, 156.63sqm, 156.63sqm and 209.20sqm respectively. The office on the ground floor and the first floor have immediate availability, the office on the 3rd floor of 156.6sqm has availability dated 07/01/2020 and the remaining ones, its availability will be dated 08/01/2020. The rental price of the offices is € 9.50 / sqm / month. The community fees are € 4.29 / sqm / month and the IBI is included in the prices. There are interior and exterior parking spaces available, in principle one space for every 67sqm, additionally, depending on availability, more seats can be hired for extendable monthly periods, prices are € 80 / unit / month and € 115 / unit / month respectively. Bus stop at the door of the business park, which is very suitable for companies that have to do with aviation, airlines ... is only 3 minutes from the airport.