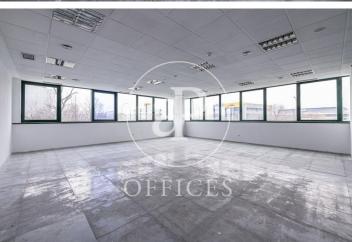

## Price from 979 € | Surface 103 m<sup>2</sup> - 209 m<sup>2</sup> | 4 Units

Office of 99.75sqm, located in a business park very close to the airport, on a 3rd floor. This business park has a barrier and two coffee shops. Carpet and wiring. The building consists of 6 floors. In this same building we have available in addition to the aforementioned office, another 4 more, on the ground floor, on the 1st and two offices on the 3rd, each with an area of 102.96 sqm, 156.63sqm, 156.63sqm and 209.20sqm respectively. The office on the ground floor and the first floor have immediate availability, the office on the 3rd floor of 156.6sqm has availability dated 07/01/2020 and the remaining ones, its availability will be dated 08/01/2020. The rental price of the offices is € 9.50 / sqm / month. The community fees are € 4.29 / sqm / month and the IBI is included in the prices. There are interior and exterior parking spaces available, in principle one space for every 67sqm, additionally, depending on availability, more seats can be hired for extendable monthly periods, prices are € 80 / unit / month and € 115 / unit / month respectively. Bus stop at the door of the business park, which is very suitable for companies that have to do with aviation, airlines ... is only 3 minutes from the airport.