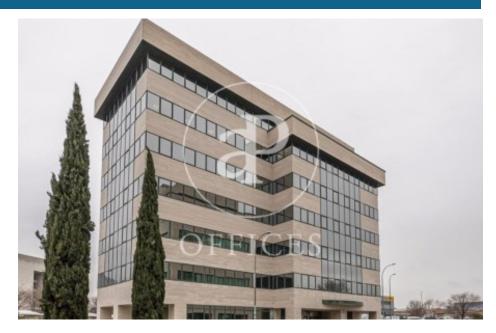

## Price from 979 € | Surface 103 m<sup>2</sup> - 209 m<sup>2</sup> | 4 Units

Office of 99.75sqm, located in a business park very close to the airport, on a 3rd floor. This business park has a barrier and two coffee shops. Carpet and wiring. The building consists of 6 floors. In this same building we have available in addition to the aforementioned office, another 4 more, on the ground floor, on the 1st and two offices on the 3rd, each with an area of 102.96 sqm, 156.63sqm, 156.63sqm and 209.20sqm respectively. The office on the ground floor and the first floor have immediate availability, the office on the 3rd floor of 156.6sqm has availability dated 07/01/2020 and the remaining ones, its availability will be dated 08/01/2020. The rental price of the offices is € 9.50 / sqm / month. The community fees are € 4.29 / sqm / month and the IBI is included in the prices. There are interior and exterior parking spaces available, in principle one space for every 67sqm, additionally, depending on availability, more seats can be hired for extendable monthly periods, prices are € 80 / unit / month and € 115 / unit / month respectively. Bus stop at the door of the business park, which is very suitable for companies that have to do with aviation, airlines ... is only 3 minutes from the airport.