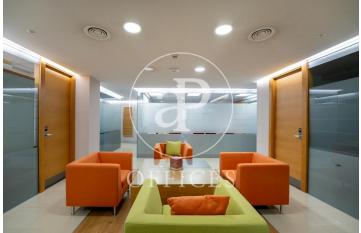

## Price upon request | 2,000 m<sup>2</sup>

Surface area of 2,000 sqm distributed over three floors of a representative building in Soto de la Moraleja. Capacity for several workstations, up to 190. The spaces are distributed in coworking area, phone booths, meeting & coffee areas, meeting rooms, individual offices and offices for up to 60 people. A totally personalized service is offered in an environment designed for business and professional activities to be carried out at the highest level. In addition, the centre has surveillance with access control and the possibility of its own car park in the same building.