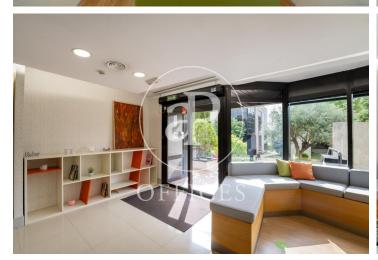

## Price upon request | 2,000 m<sup>2</sup>

Surface area of 2,000 sqm distributed over three floors of a representative building in Soto de la Moraleja. Capacity for several workstations, up to 190. The spaces are distributed in coworking area, phone booths, meeting & coffee areas, meeting rooms, individual offices and offices for up to 60 people. A totally personalized service is offered in an environment designed for business and professional activities to be carried out at the highest level. In addition, the centre has surveillance with access control and the possibility of its own car park in the same building.