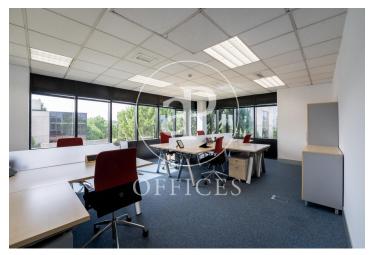

## Price upon request | 2,000 m<sup>2</sup>

Surface area of 2,000 sqm distributed over three floors of a representative building in Soto de la Moraleja. Capacity for several workstations, up to 190. The spaces are distributed in coworking area, phone booths, meeting & coffee areas, meeting rooms, individual offices and offices for up to 60 people. A totally personalized service is offered in an environment designed for business and professional activities to be carried out at the highest level. In addition, the centre has surveillance with access control and the possibility of its own car park in the same building.