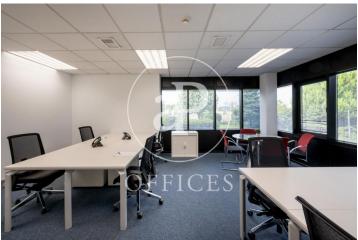

## Price upon request | 2,000 m<sup>2</sup>

Surface area of 2,000 sqm distributed over three floors of a representative building in Soto de la Moraleja. Capacity for several workstations, up to 190. The spaces are distributed in coworking area, phone booths, meeting & coffee areas, meeting rooms, individual offices and offices for up to 60 people. A totally personalized service is offered in an environment designed for business and professional activities to be carried out at the highest level. In addition, the centre has surveillance with access control and the possibility of its own car park in the same building.