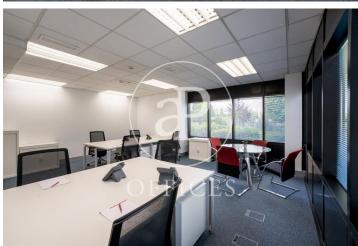

## Price upon request | 2,000 m<sup>2</sup>

Surface area of 2,000 sqm distributed over three floors of a representative building in Soto de la Moraleja. Capacity for several workstations, up to 190. The spaces are distributed in coworking area, phone booths, meeting & coffee areas, meeting rooms, individual offices and offices for up to 60 people. A totally personalized service is offered in an environment designed for business and professional activities to be carried out at the highest level. In addition, the centre has surveillance with access control and the possibility of its own car park in the same building.