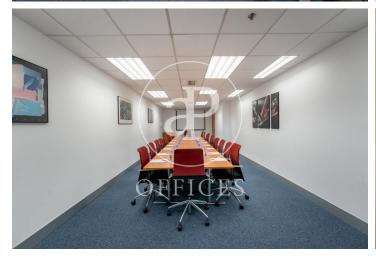

## Price upon request | 2,000 m<sup>2</sup>

Surface area of 2,000 sqm distributed over three floors of a representative building in Soto de la Moraleja. Capacity for several workstations, up to 190. The spaces are distributed in coworking area, phone booths, meeting & coffee areas, meeting rooms, individual offices and offices for up to 60 people. A totally personalized service is offered in an environment designed for business and professional activities to be carried out at the highest level. In addition, the centre has surveillance with access control and the possibility of its own car park in the same building.