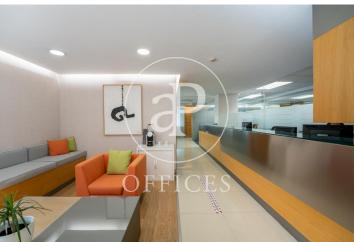

## Price upon request | 2,000 m<sup>2</sup>

Surface area of 2,000 sqm distributed over three floors of a representative building in Soto de la Moraleja. Capacity for several workstations, up to 190. The spaces are distributed in coworking area, phone booths, meeting & coffee areas, meeting rooms, individual offices and offices for up to 60 people. A totally personalized service is offered in an environment designed for business and professional activities to be carried out at the highest level. In addition, the centre has surveillance with access control and the possibility of its own car park in the same building.