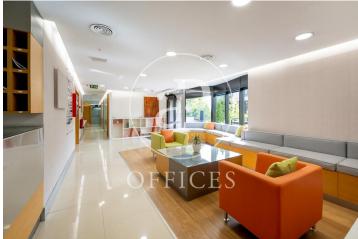

## Price upon request | 2,000 m<sup>2</sup>

Surface area of 2,000 sqm distributed over three floors of a representative building in Soto de la Moraleja. Capacity for several workstations, up to 190. The spaces are distributed in coworking area, phone booths, meeting & coffee areas, meeting rooms, individual offices and offices for up to 60 people. A totally personalized service is offered in an environment designed for business and professional activities to be carried out at the highest level. In addition, the centre has surveillance with access control and the possibility of its own car park in the same building.