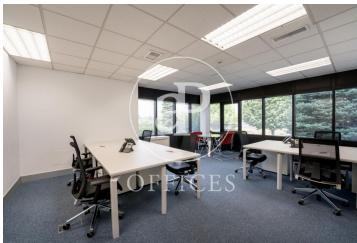

## Price upon request | 2,000 m<sup>2</sup>

Surface area of 2,000 sqm distributed over three floors of a representative building in Soto de la Moraleja. Capacity for several workstations, up to 190. The spaces are distributed in coworking area, phone booths, meeting & coffee areas, meeting rooms, individual offices and offices for up to 60 people. A totally personalized service is offered in an environment designed for business and professional activities to be carried out at the highest level. In addition, the centre has surveillance with access control and the possibility of its own car park in the same building.