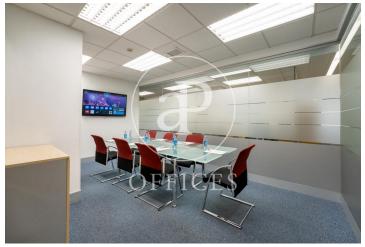

## Price upon request | 2,000 m<sup>2</sup>

Surface area of 2,000 sqm distributed over three floors of a representative building in Soto de la Moraleja. Capacity for several workstations, up to 190. The spaces are distributed in coworking area, phone booths, meeting & coffee areas, meeting rooms, individual offices and offices for up to 60 people. A totally personalized service is offered in an environment designed for business and professional activities to be carried out at the highest level. In addition, the centre has surveillance with access control and the possibility of its own car park in the same building.