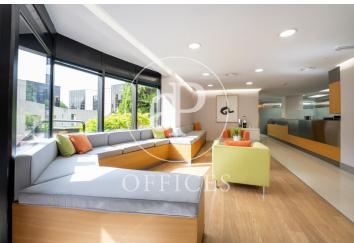

## Price upon request | 2,000 m<sup>2</sup>

Surface area of 2,000 sqm distributed over three floors of a representative building in Soto de la Moraleja. Capacity for several workstations, up to 190. The spaces are distributed in coworking area, phone booths, meeting & coffee areas, meeting rooms, individual offices and offices for up to 60 people. A totally personalized service is offered in an environment designed for business and professional activities to be carried out at the highest level. In addition, the centre has surveillance with access control and the possibility of its own car park in the same building.