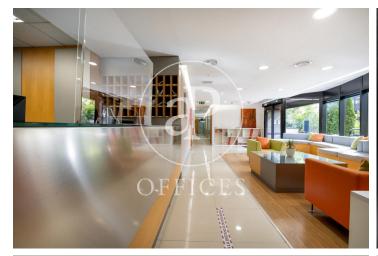

## Price upon request | 2,000 m<sup>2</sup>

Surface area of 2,000 sqm distributed over three floors of a representative building in Soto de la Moraleja. Capacity for several workstations, up to 190. The spaces are distributed in coworking area, phone booths, meeting & coffee areas, meeting rooms, individual offices and offices for up to 60 people. A totally personalized service is offered in an environment designed for business and professional activities to be carried out at the highest level. In addition, the centre has surveillance with access control and the possibility of its own car park in the same building.