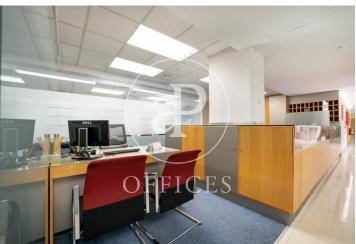

## Price upon request | 2,000 m<sup>2</sup>

Surface area of 2,000 sqm distributed over three floors of a representative building in Soto de la Moraleja. Capacity for several workstations, up to 190. The spaces are distributed in coworking area, phone booths, meeting & coffee areas, meeting rooms, individual offices and offices for up to 60 people. A totally personalized service is offered in an environment designed for business and professional activities to be carried out at the highest level. In addition, the centre has surveillance with access control and the possibility of its own car park in the same building.