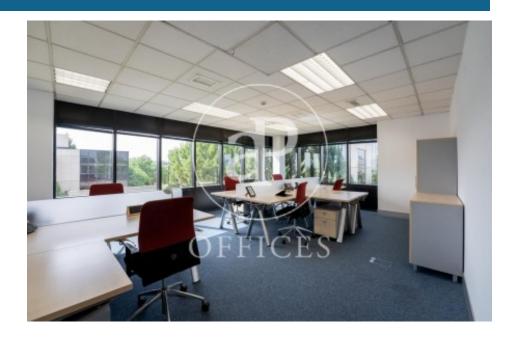

## Price upon request | 2,000 m<sup>2</sup>

Surface area of 2,000 sqm distributed over three floors of a representative building in Soto de la Moraleja. Capacity for several workstations, up to 190. The spaces are distributed in coworking area, phone booths, meeting & coffee areas, meeting rooms, individual offices and offices for up to 60 people. A totally personalized service is offered in an environment designed for business and professional activities to be carried out at the highest level. In addition, the centre has surveillance with access control and the possibility of its own car park in the same building.