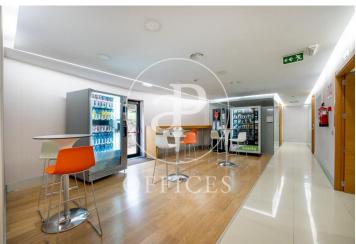

## Price upon request | 2,000 m<sup>2</sup>

Surface area of 2,000 sqm distributed over three floors of a representative building in Soto de la Moraleja. Capacity for several workstations, up to 190. The spaces are distributed in coworking area, phone booths, meeting & coffee areas, meeting rooms, individual offices and offices for up to 60 people. A totally personalized service is offered in an environment designed for business and professional activities to be carried out at the highest level. In addition, the centre has surveillance with access control and the possibility of its own car park in the same building.