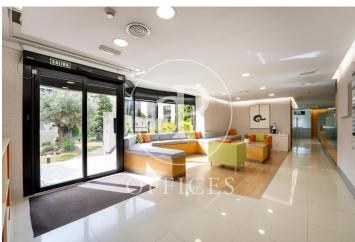

## Price upon request | 2,000 m<sup>2</sup>

Surface area of 2,000 sqm distributed over three floors of a representative building in Soto de la Moraleja. Capacity for several workstations, up to 190. The spaces are distributed in coworking area, phone booths, meeting & coffee areas, meeting rooms, individual offices and offices for up to 60 people. A totally personalized service is offered in an environment designed for business and professional activities to be carried out at the highest level. In addition, the centre has surveillance with access control and the possibility of its own car park in the same building.