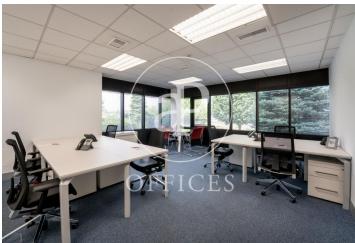

## Price upon request | 2,000 m<sup>2</sup>

Surface area of 2,000 sqm distributed over three floors of a representative building in Soto de la Moraleja. Capacity for several workstations, up to 190. The spaces are distributed in coworking area, phone booths, meeting & coffee areas, meeting rooms, individual offices and offices for up to 60 people. A totally personalized service is offered in an environment designed for business and professional activities to be carried out at the highest level. In addition, the centre has surveillance with access control and the possibility of its own car park in the same building.