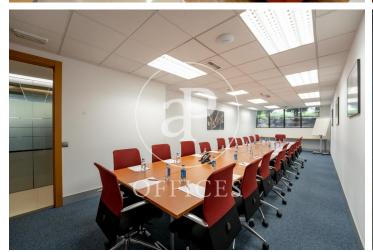

## Price upon request | 2,000 m<sup>2</sup>

Surface area of 2,000 sqm distributed over three floors of a representative building in Soto de la Moraleja. Capacity for several workstations, up to 190. The spaces are distributed in coworking area, phone booths, meeting & coffee areas, meeting rooms, individual offices and offices for up to 60 people. A totally personalized service is offered in an environment designed for business and professional activities to be carried out at the highest level. In addition, the centre has surveillance with access control and the possibility of its own car park in the same building.