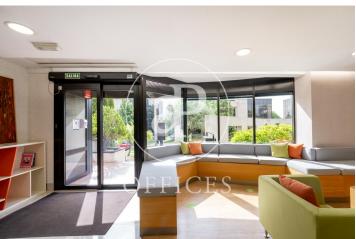

## Price upon request | 2,000 m<sup>2</sup>

Surface area of 2,000 sqm distributed over three floors of a representative building in Soto de la Moraleja. Capacity for several workstations, up to 190. The spaces are distributed in coworking area, phone booths, meeting & coffee areas, meeting rooms, individual offices and offices for up to 60 people. A totally personalized service is offered in an environment designed for business and professional activities to be carried out at the highest level. In addition, the centre has surveillance with access control and the possibility of its own car park in the same building.