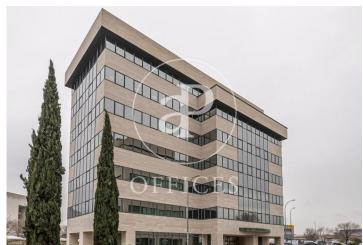

## Price from 963 € | Surface 101 m<sup>2</sup> - 212 m<sup>2</sup> | 5 Units

212.57sqm office, located in a business park very close to the airport, located on the first floor. This business park has a barrier and two coffee shops. Exclusive office building. The building consists of 6 floors. In this same building we have available in addition to the aforementioned office, another of 101.41sqm, on the 2nd floor of this same building. The office on the first floor has immediate availability and the availability of the other is dated 07/01/2020. The rental price of the offices is € 9.50 / sqm / month. The community fees are € 4.29 / sqm / month and the IBI is included in the prices. There are interior and exterior parking spaces available, in principle one space for every 67sqm, additionally, depending on availability, more seats can be hired for extendable monthly periods, prices are € 80 / unit / month and € 115 / unit / month respectively. Bus stop at the door of the business park, which is very suitable for companies that have to do with aviation, airlines ... is only 3 minutes from the airport.