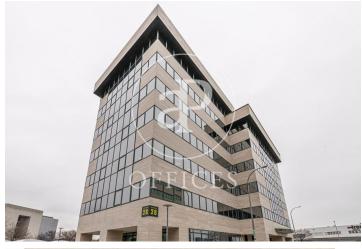

## Price from 963 € | Surface 101 m<sup>2</sup> - 212 m<sup>2</sup> | 5 Units

212.57sqm office, located in a business park very close to the airport, located on the first floor. This business park has a barrier and two coffee shops. Exclusive office building. The building consists of 6 floors. In this same building we have available in addition to the aforementioned office, another of 101.41sqm, on the 2nd floor of this same building. The office on the first floor has immediate availability and the availability of the other is dated 07/01/2020. The rental price of the offices is € 9.50 / sqm / month. The community fees are € 4.29 / sqm / month and the IBI is included in the prices. There are interior and exterior parking spaces available, in principle one space for every 67sqm, additionally, depending on availability, more seats can be hired for extendable monthly periods, prices are € 80 / unit / month and € 115 / unit / month respectively. Bus stop at the door of the business park, which is very suitable for companies that have to do with aviation, airlines ... is only 3 minutes from the airport.