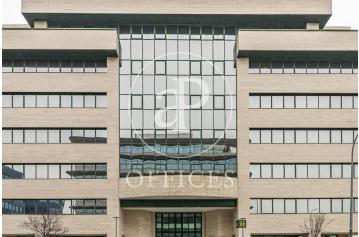

## Price from 963 € | Surface 101 m<sup>2</sup> - 212 m<sup>2</sup> | 5 Units

212.57sqm office, located in a business park very close to the airport, located on the first floor. This business park has a barrier and two coffee shops. Exclusive office building. The building consists of 6 floors. In this same building we have available in addition to the aforementioned office, another of 101.41sqm, on the 2nd floor of this same building. The office on the first floor has immediate availability and the availability of the other is dated 07/01/2020. The rental price of the offices is € 9.50 / sqm / month. The community fees are € 4.29 / sqm / month and the IBI is included in the prices. There are interior and exterior parking spaces available, in principle one space for every 67sqm, additionally, depending on availability, more seats can be hired for extendable monthly periods, prices are € 80 / unit / month and € 115 / unit / month respectively. Bus stop at the door of the business park, which is very suitable for companies that have to do with aviation, airlines ... is only 3 minutes from the airport.