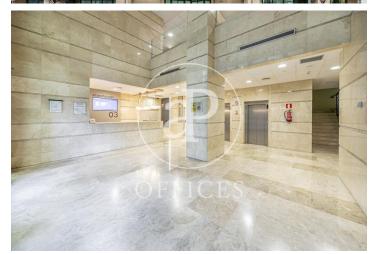

## Price from 963 € | Surface 101 m<sup>2</sup> - 212 m<sup>2</sup> | 5 Units

212.57sqm office, located in a business park very close to the airport, located on the first floor. This business park has a barrier and two coffee shops. Exclusive office building. The building consists of 6 floors. In this same building we have available in addition to the aforementioned office, another of 101.41sqm, on the 2nd floor of this same building. The office on the first floor has immediate availability and the availability of the other is dated 07/01/2020. The rental price of the offices is € 9.50 / sqm / month. The community fees are € 4.29 / sqm / month and the IBI is included in the prices. There are interior and exterior parking spaces available, in principle one space for every 67sqm, additionally, depending on availability, more seats can be hired for extendable monthly periods, prices are € 80 / unit / month and € 115 / unit / month respectively. Bus stop at the door of the business park, which is very suitable for companies that have to do with aviation, airlines ... is only 3 minutes from the airport.