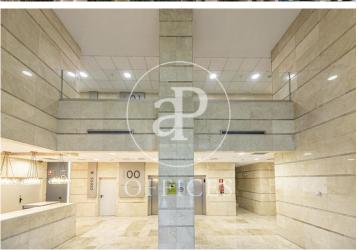

## Price from 963 € | Surface 101 m<sup>2</sup> - 212 m<sup>2</sup> | 5 Units

212.57sqm office, located in a business park very close to the airport, located on the first floor. This business park has a barrier and two coffee shops. Exclusive office building. The building consists of 6 floors. In this same building we have available in addition to the aforementioned office, another of 101.41sqm, on the 2nd floor of this same building. The office on the first floor has immediate availability and the availability of the other is dated 07/01/2020. The rental price of the offices is € 9.50 / sqm / month. The community fees are € 4.29 / sqm / month and the IBI is included in the prices. There are interior and exterior parking spaces available, in principle one space for every 67sqm, additionally, depending on availability, more seats can be hired for extendable monthly periods, prices are € 80 / unit / month and € 115 / unit / month respectively. Bus stop at the door of the business park, which is very suitable for companies that have to do with aviation, airlines ... is only 3 minutes from the airport.