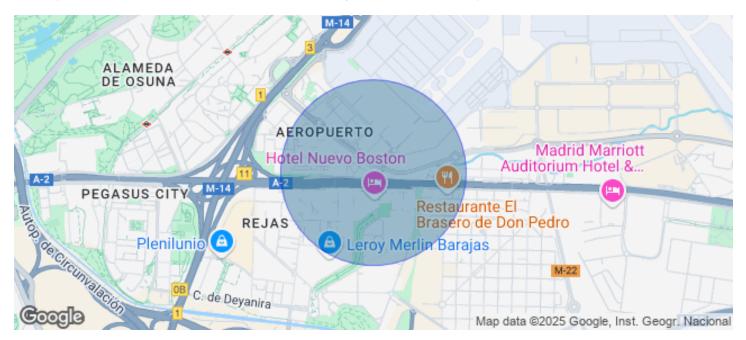

## Price from 963 € | Surface 101 m<sup>2</sup> - 212 m<sup>2</sup> | 5 Units

212.57sqm office, located in a business park very close to the airport, located on the first floor. This business park has a barrier and two coffee shops. Exclusive office building. The building consists of 6 floors. In this same building we have available in addition to the aforementioned office, another of 101.41sqm, on the 2nd floor of this same building. The office on the first floor has immediate availability and the availability of the other is dated 07/01/2020. The rental price of the offices is € 9.50 / sqm / month. The community fees are € 4.29 / sqm / month and the IBI is included in the prices. There are interior and exterior parking spaces available, in principle one space for every 67sqm, additionally, depending on availability, more seats can be hired for extendable monthly periods, prices are € 80 / unit / month and € 115 / unit / month respectively. Bus stop at the door of the business park, which is very suitable for companies that have to do with aviation, airlines ... is only 3 minutes from the airport.