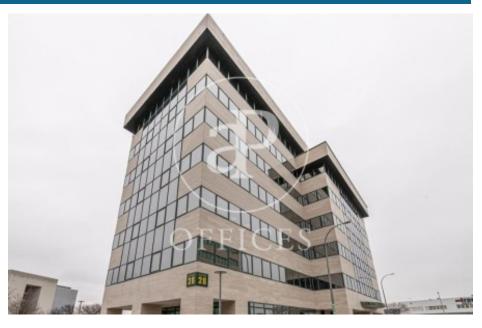

## Price from 963 € | Surface 101 m<sup>2</sup> - 212 m<sup>2</sup> | 5 Units

212.57sqm office, located in a business park very close to the airport, located on the first floor. This business park has a barrier and two coffee shops. Exclusive office building. The building consists of 6 floors. In this same building we have available in addition to the aforementioned office, another of 101.41sqm, on the 2nd floor of this same building. The office on the first floor has immediate availability and the availability of the other is dated 07/01/2020. The rental price of the offices is € 9.50 / sqm / month. The community fees are € 4.29 / sqm / month and the IBI is included in the prices. There are interior and exterior parking spaces available, in principle one space for every 67sqm, additionally, depending on availability, more seats can be hired for extendable monthly periods, prices are € 80 / unit / month and € 115 / unit / month respectively. Bus stop at the door of the business park, which is very suitable for companies that have to do with aviation, airlines ... is only 3 minutes from the airport.