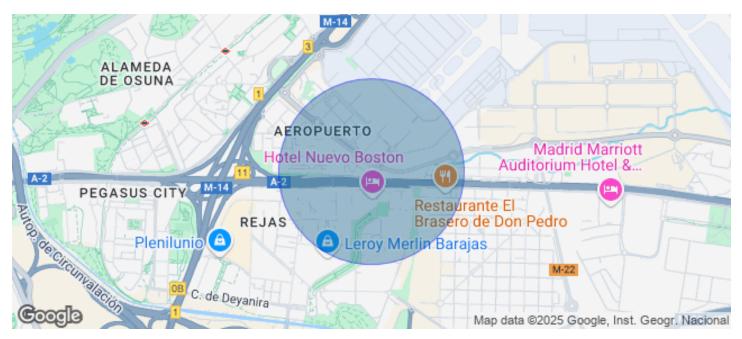

## 963 € | 129 m² | 9 €/m² | IBI Incluido en gastos | Charges 4.45€

212.57sqm office, located in a business park very close to the airport, located on the first floor. This business park has a barrier and two coffee shops. Exclusive office building. The building consists of 6 floors. In this same building we have available in addition to the aforementioned office, another of 101.41sqm, on the 2nd floor of this same building. The office on the first floor has immediate availability and the availability of the other is dated 07/01/2020. The rental price of the offices is € 9.50 / sqm / month. The community fees are € 4.29 / sqm / month and the IBI is included in the prices. There are interior and exterior parking spaces available, in principle one space for every 67sqm, additionally, depending on availability, more seats can be hired for extendable monthly periods, prices are € 80 / unit / month and € 115 / unit / month respectively. Bus stop at the door of the business park, which is very suitable for companies that have to do with aviation, airlines ... is only 3 minutes from the airport.