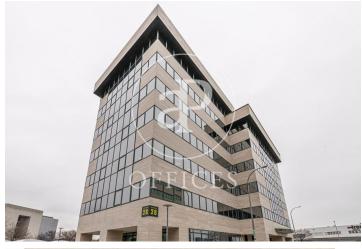

## 963 € | 129 m² | 9 €/m² | IBI Incluido en gastos | Charges 4.45€

212.57sqm office, located in a business park very close to the airport, located on the first floor. This business park has a barrier and two coffee shops. Exclusive office building. The building consists of 6 floors. In this same building we have available in addition to the aforementioned office, another of 101.41sqm, on the 2nd floor of this same building. The office on the first floor has immediate availability and the availability of the other is dated 07/01/2020. The rental price of the offices is € 9.50 / sqm / month. The community fees are € 4.29 / sqm / month and the IBI is included in the prices. There are interior and exterior parking spaces available, in principle one space for every 67sqm, additionally, depending on availability, more seats can be hired for extendable monthly periods, prices are € 80 / unit / month and € 115 / unit / month respectively. Bus stop at the door of the business park, which is very suitable for companies that have to do with aviation, airlines ... is only 3 minutes from the airport.