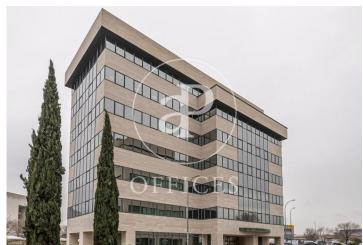

## 963 € | 129 m² | 9 €/m² | IBI Incluido en gastos | Charges 4.45€

212.57sqm office, located in a business park very close to the airport, located on the first floor. This business park has a barrier and two coffee shops. Exclusive office building. The building consists of 6 floors. In this same building we have available in addition to the aforementioned office, another of 101.41sqm, on the 2nd floor of this same building. The office on the first floor has immediate availability and the availability of the other is dated 07/01/2020. The rental price of the offices is € 9.50 / sqm / month. The community fees are € 4.29 / sqm / month and the IBI is included in the prices. There are interior and exterior parking spaces available, in principle one space for every 67sqm, additionally, depending on availability, more seats can be hired for extendable monthly periods, prices are € 80 / unit / month and € 115 / unit / month respectively. Bus stop at the door of the business park, which is very suitable for companies that have to do with aviation, airlines ... is only 3 minutes from the airport.