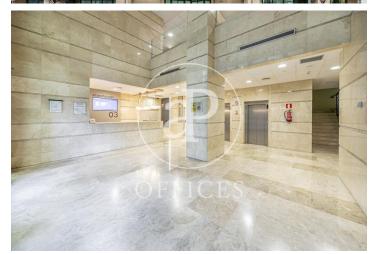

## 963 € | 129 m² | 9 €/m² | IBI Incluido en gastos | Charges 4.45€

212.57sqm office, located in a business park very close to the airport, located on the first floor. This business park has a barrier and two coffee shops. Exclusive office building. The building consists of 6 floors. In this same building we have available in addition to the aforementioned office, another of 101.41sqm, on the 2nd floor of this same building. The office on the first floor has immediate availability and the availability of the other is dated 07/01/2020. The rental price of the offices is € 9.50 / sqm / month. The community fees are € 4.29 / sqm / month and the IBI is included in the prices. There are interior and exterior parking spaces available, in principle one space for every 67sqm, additionally, depending on availability, more seats can be hired for extendable monthly periods, prices are € 80 / unit / month and € 115 / unit / month respectively. Bus stop at the door of the business park, which is very suitable for companies that have to do with aviation, airlines ... is only 3 minutes from the airport.