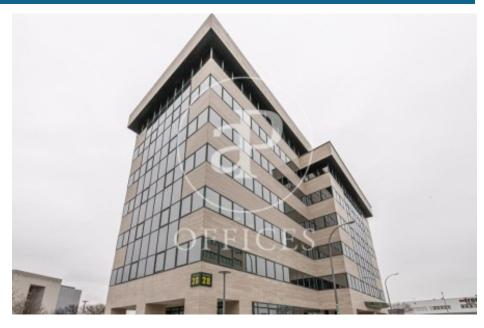

## 963 € | 129 m² | 9 €/m² | IBI Incluido en gastos | Charges 4.45€

212.57sqm office, located in a business park very close to the airport, located on the first floor. This business park has a barrier and two coffee shops. Exclusive office building. The building consists of 6 floors. In this same building we have available in addition to the aforementioned office, another of 101.41sqm, on the 2nd floor of this same building. The office on the first floor has immediate availability and the availability of the other is dated 07/01/2020. The rental price of the offices is € 9.50 / sqm / month. The community fees are € 4.29 / sqm / month and the IBI is included in the prices. There are interior and exterior parking spaces available, in principle one space for every 67sqm, additionally, depending on availability, more seats can be hired for extendable monthly periods, prices are € 80 / unit / month and € 115 / unit / month respectively. Bus stop at the door of the business park, which is very suitable for companies that have to do with aviation, airlines ... is only 3 minutes from the airport.