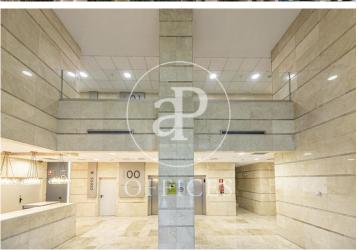

## 963 € | 129 m² | 9 €/m² | IBI Incluido en gastos | Charges 4.45€

212.57sqm office, located in a business park very close to the airport, located on the first floor. This business park has a barrier and two coffee shops. Exclusive office building. The building consists of 6 floors. In this same building we have available in addition to the aforementioned office, another of 101.41sqm, on the 2nd floor of this same building. The office on the first floor has immediate availability and the availability of the other is dated 07/01/2020. The rental price of the offices is € 9.50 / sqm / month. The community fees are € 4.29 / sqm / month and the IBI is included in the prices. There are interior and exterior parking spaces available, in principle one space for every 67sqm, additionally, depending on availability, more seats can be hired for extendable monthly periods, prices are € 80 / unit / month and € 115 / unit / month respectively. Bus stop at the door of the business park, which is very suitable for companies that have to do with aviation, airlines ... is only 3 minutes from the airport.