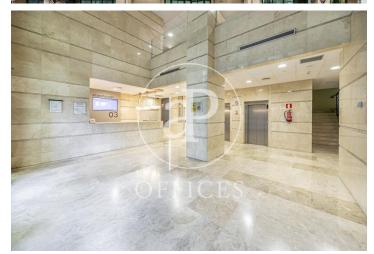

## 963 € | 157 m<sup>2</sup> | 10 €/m<sup>2</sup> | IBI Incluido en gastos | Charges 4.45€

212.57sqm office, located in a business park very close to the airport, located on the first floor. This business park has a barrier and two coffee shops. Exclusive office building. The building consists of 6 floors. In this same building we have available in addition to the aforementioned office, another of 101.41sqm, on the 2nd floor of this same building. The office on the first floor has immediate availability and the availability of the other is dated 07/01/2020. The rental price of the offices is € 9.50 / sqm / month. The community fees are € 4.29 / sqm / month and the IBI is included in the prices. There are interior and exterior parking spaces available, in principle one space for every 67sqm, additionally, depending on availability, more seats can be hired for extendable monthly periods, prices are € 80 / unit / month and € 115 / unit / month respectively. Bus stop at the door of the business park, which is very suitable for companies that have to do with aviation, airlines ... is only 3 minutes from the airport.