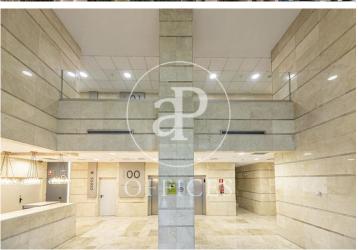

## 963 € | 157 m<sup>2</sup> | 10 €/m<sup>2</sup> | IBI Incluido en gastos | Charges 4.45€

212.57sqm office, located in a business park very close to the airport, located on the first floor. This business park has a barrier and two coffee shops. Exclusive office building. The building consists of 6 floors. In this same building we have available in addition to the aforementioned office, another of 101.41sqm, on the 2nd floor of this same building. The office on the first floor has immediate availability and the availability of the other is dated 07/01/2020. The rental price of the offices is € 9.50 / sqm / month. The community fees are € 4.29 / sqm / month and the IBI is included in the prices. There are interior and exterior parking spaces available, in principle one space for every 67sqm, additionally, depending on availability, more seats can be hired for extendable monthly periods, prices are € 80 / unit / month and € 115 / unit / month respectively. Bus stop at the door of the business park, which is very suitable for companies that have to do with aviation, airlines ... is only 3 minutes from the airport.