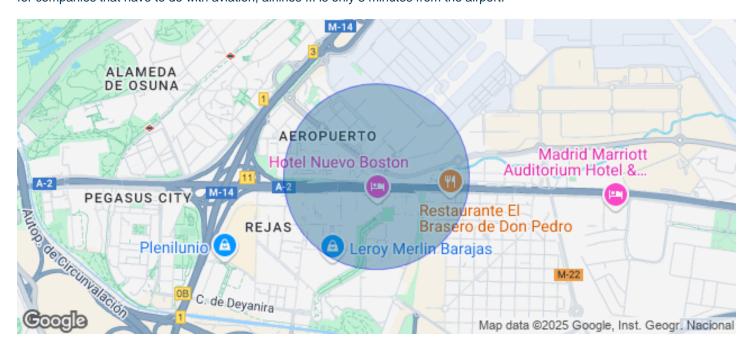

## 963 € | 157 m<sup>2</sup> | 10 €/m<sup>2</sup> | IBI Incluido en gastos | Charges 4.45€

212.57sqm office, located in a business park very close to the airport, located on the first floor. This business park has a barrier and two coffee shops. Exclusive office building. The building consists of 6 floors. In this same building we have available in addition to the aforementioned office, another of 101.41sqm, on the 2nd floor of this same building. The office on the first floor has immediate availability and the availability of the other is dated 07/01/2020. The rental price of the offices is € 9.50 / sqm / month. The community fees are € 4.29 / sqm / month and the IBI is included in the prices. There are interior and exterior parking spaces available, in principle one space for every 67sqm, additionally, depending on availability, more seats can be hired for extendable monthly periods, prices are € 80 / unit / month and € 115 / unit / month respectively. Bus stop at the door of the business park, which is very suitable for companies that have to do with aviation, airlines ... is only 3 minutes from the airport.