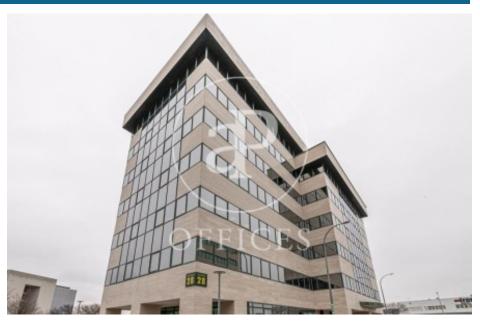

## 963 € | 157 m<sup>2</sup> | 10 €/m<sup>2</sup> | IBI Incluido en gastos | Charges 4.45€

212.57sqm office, located in a business park very close to the airport, located on the first floor. This business park has a barrier and two coffee shops. Exclusive office building. The building consists of 6 floors. In this same building we have available in addition to the aforementioned office, another of 101.41sqm, on the 2nd floor of this same building. The office on the first floor has immediate availability and the availability of the other is dated 07/01/2020. The rental price of the offices is € 9.50 / sqm / month. The community fees are € 4.29 / sqm / month and the IBI is included in the prices. There are interior and exterior parking spaces available, in principle one space for every 67sqm, additionally, depending on availability, more seats can be hired for extendable monthly periods, prices are € 80 / unit / month and € 115 / unit / month respectively. Bus stop at the door of the business park, which is very suitable for companies that have to do with aviation, airlines ... is only 3 minutes from the airport.