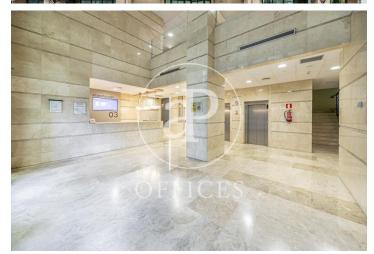

## 963 € | 213 m² | 9 €/m² | IBI Incluido en gastos de comunidad | Charges 4.29€/ud/mes

212.57sqm office, located in a business park very close to the airport, located on the first floor. This business park has a barrier and two coffee shops. Exclusive office building. The building consists of 6 floors. In this same building we have available in addition to the aforementioned office, another of 101.41sqm, on the 2nd floor of this same building. The office on the first floor has immediate availability and the availability of the other is dated 07/01/2020. The rental price of the offices is € 9.50 / sqm / month. The community fees are € 4.29 / sqm / month and the IBI is included in the prices. There are interior and exterior parking spaces available, in principle one space for every 67sqm, additionally, depending on availability, more seats can be hired for extendable monthly periods, prices are € 80 / unit / month and € 115 / unit / month respectively. Bus stop at the door of the business park, which is very suitable for companies that have to do with aviation, airlines ... is only 3 minutes from the airport.