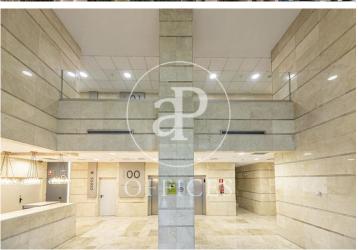

## 963 € | 213 m² | 9 €/m² | IBI Incluido en gastos de comunidad | Charges 4.29€/ud/mes

212.57sqm office, located in a business park very close to the airport, located on the first floor. This business park has a barrier and two coffee shops. Exclusive office building. The building consists of 6 floors. In this same building we have available in addition to the aforementioned office, another of 101.41sqm, on the 2nd floor of this same building. The office on the first floor has immediate availability and the availability of the other is dated 07/01/2020. The rental price of the offices is € 9.50 / sqm / month. The community fees are € 4.29 / sqm / month and the IBI is included in the prices. There are interior and exterior parking spaces available, in principle one space for every 67sqm, additionally, depending on availability, more seats can be hired for extendable monthly periods, prices are € 80 / unit / month and € 115 / unit / month respectively. Bus stop at the door of the business park, which is very suitable for companies that have to do with aviation, airlines ... is only 3 minutes from the airport.