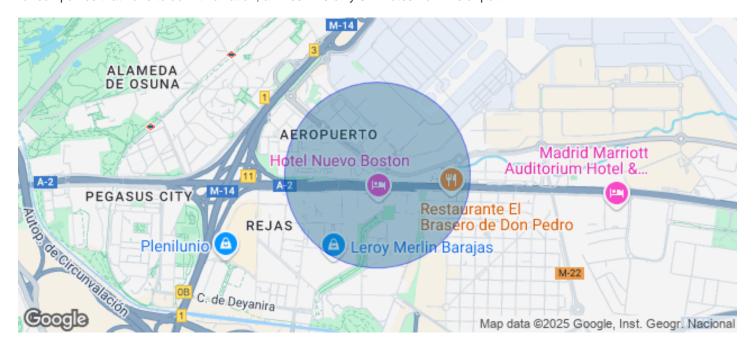

## 963 € | 213 m² | 9 €/m² | IBI Incluido en gastos de comunidad | Charges 4.29€/ud/mes

212.57sqm office, located in a business park very close to the airport, located on the first floor. This business park has a barrier and two coffee shops. Exclusive office building. The building consists of 6 floors. In this same building we have available in addition to the aforementioned office, another of 101.41sqm, on the 2nd floor of this same building. The office on the first floor has immediate availability and the availability of the other is dated 07/01/2020. The rental price of the offices is € 9.50 / sqm / month. The community fees are € 4.29 / sqm / month and the IBI is included in the prices. There are interior and exterior parking spaces available, in principle one space for every 67sqm, additionally, depending on availability, more seats can be hired for extendable monthly periods, prices are € 80 / unit / month and € 115 / unit / month respectively. Bus stop at the door of the business park, which is very suitable for companies that have to do with aviation, airlines ... is only 3 minutes from the airport.