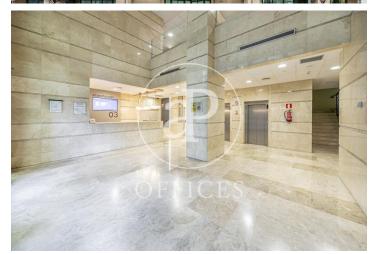

## 963 € | 101 m² | 9 €/m² | IBI Incluido en los gastos de comunidad | Charges 4.29€/ud/mes

212.57sqm office, located in a business park very close to the airport, located on the first floor. This business park has a barrier and two coffee shops. Exclusive office building. The building consists of 6 floors. In this same building we have available in addition to the aforementioned office, another of 101.41sqm, on the 2nd floor of this same building. The office on the first floor has immediate availability and the availability of the other is dated 07/01/2020. The rental price of the offices is € 9.50 / sqm / month. The community fees are € 4.29 / sqm / month and the IBI is included in the prices. There are interior and exterior parking spaces available, in principle one space for every 67sqm, additionally, depending on availability, more seats can be hired for extendable monthly periods, prices are € 80 / unit / month and € 115 / unit / month respectively. Bus stop at the door of the business park, which is very suitable for companies that have to do with aviation, airlines ... is only 3 minutes from the airport.