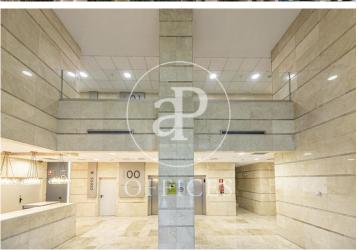

## 963 € | 101 m² | 9 €/m² | IBI Incluido en los gastos de comunidad | Charges 4.29€/ud/mes

212.57sqm office, located in a business park very close to the airport, located on the first floor. This business park has a barrier and two coffee shops. Exclusive office building. The building consists of 6 floors. In this same building we have available in addition to the aforementioned office, another of 101.41sqm, on the 2nd floor of this same building. The office on the first floor has immediate availability and the availability of the other is dated 07/01/2020. The rental price of the offices is € 9.50 / sqm / month. The community fees are € 4.29 / sqm / month and the IBI is included in the prices. There are interior and exterior parking spaces available, in principle one space for every 67sqm, additionally, depending on availability, more seats can be hired for extendable monthly periods, prices are € 80 / unit / month and € 115 / unit / month respectively. Bus stop at the door of the business park, which is very suitable for companies that have to do with aviation, airlines ... is only 3 minutes from the airport.