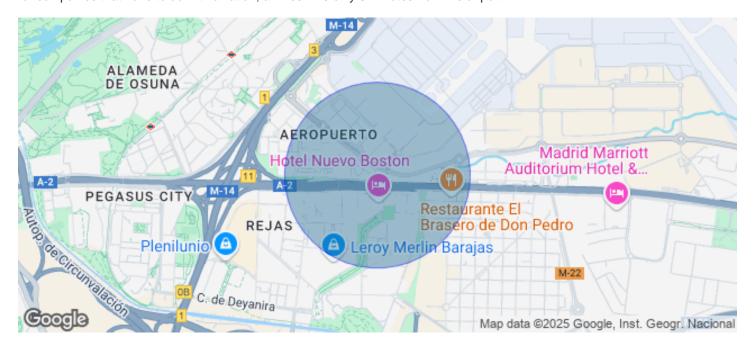

## 963 € | 101 m² | 9 €/m² | IBI Incluido en los gastos de comunidad | Charges 4.29€/ud/mes

212.57sqm office, located in a business park very close to the airport, located on the first floor. This business park has a barrier and two coffee shops. Exclusive office building. The building consists of 6 floors. In this same building we have available in addition to the aforementioned office, another of 101.41sqm, on the 2nd floor of this same building. The office on the first floor has immediate availability and the availability of the other is dated 07/01/2020. The rental price of the offices is € 9.50 / sqm / month. The community fees are € 4.29 / sqm / month and the IBI is included in the prices. There are interior and exterior parking spaces available, in principle one space for every 67sqm, additionally, depending on availability, more seats can be hired for extendable monthly periods, prices are € 80 / unit / month and € 115 / unit / month respectively. Bus stop at the door of the business park, which is very suitable for companies that have to do with aviation, airlines ... is only 3 minutes from the airport.