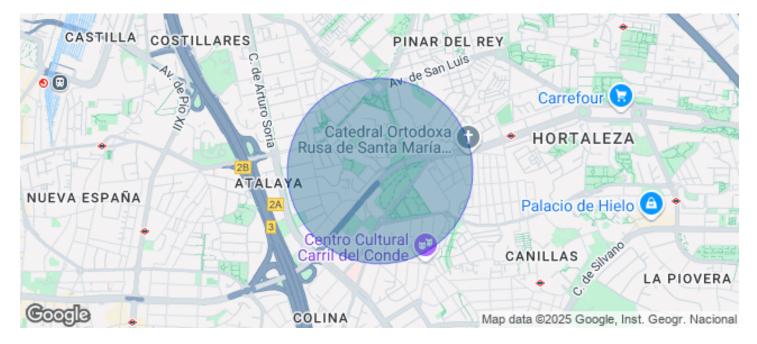

## Price from 56,649 € | 6 Units

OFFICE IN REPRESENTATIVE AND EXCLUSIVE OFFICES BUILDING IN GRAN VÍA DE HORTALEZA. "Torre de los Valores" is located within the best urban campus in Madrid, Campus Mesena. It is an independent building where natural light appears in every corner. Distributed over 6 floors, with terrace on the ground floor, independent terraces on the second and fourth floor, and a large roof terrace for common use. The different areas allow multiple uses, both for work and networking, with spaces that encourage innovation to increase team productivity. Surrounded by all kinds of services and very well connected by both public and private transport; direct connection to the M-30 and M-11. Atocha Station is a 17 minute drive away and is 14 minutes from Adolfo Suarez Airport. Can you imagine working here?