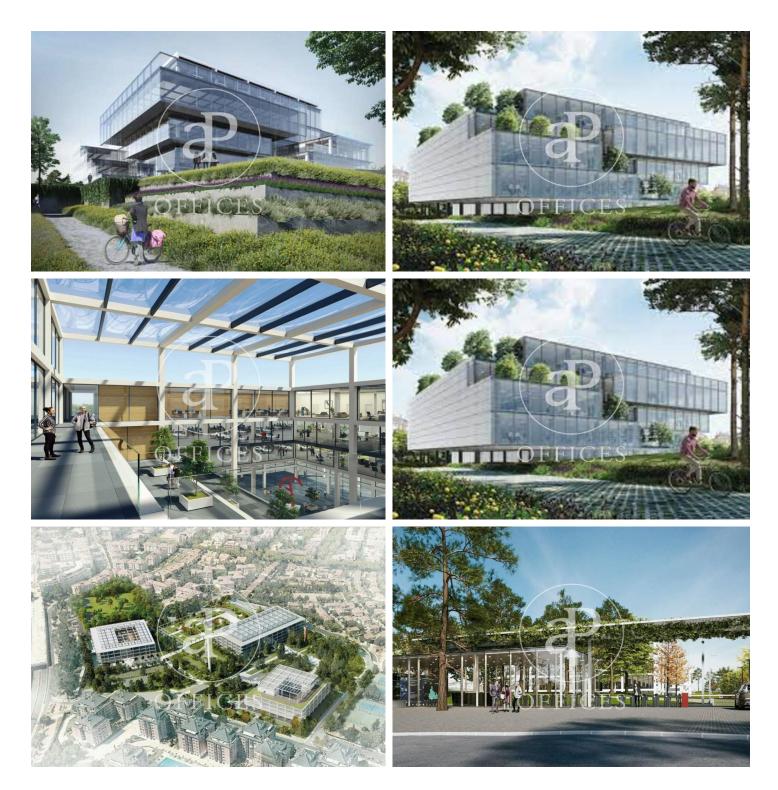

## Price from 56,649 € | 6 Units

OFFICE IN REPRESENTATIVE AND EXCLUSIVE OFFICES BUILDING IN GRAN VÍA DE HORTALEZA. "Torre de los Valores" is located within the best urban campus in Madrid, Campus Mesena. It is an independent building where natural light appears in every corner. Distributed over 6 floors, with terrace on the ground floor, independent terraces on the second and fourth floor, and a large roof terrace for common use. The different areas allow multiple uses, both for work and networking, with spaces that encourage innovation to increase team productivity. Surrounded by all kinds of services and very well connected by both public and private transport; direct connection to the M-30 and M-11. Atocha Station is a 17 minute drive away and is 14 minutes from Adolfo Suarez Airport. Can you imagine working here?

The information about any property is not binding to any offer or contract. Any verbal or written declaration made by aProperties with regards to the value or condition of the property should not be considered accurate or factual. The pictures make reference to some parts of the property at the times that they were taken. The areas, dimensions and distances that are given are approximate and should be checked by the client. The images are computer generated and are just an approximate indication of the real appearance of the property; these may change at any time. The information with regards to the property may also change at any time.