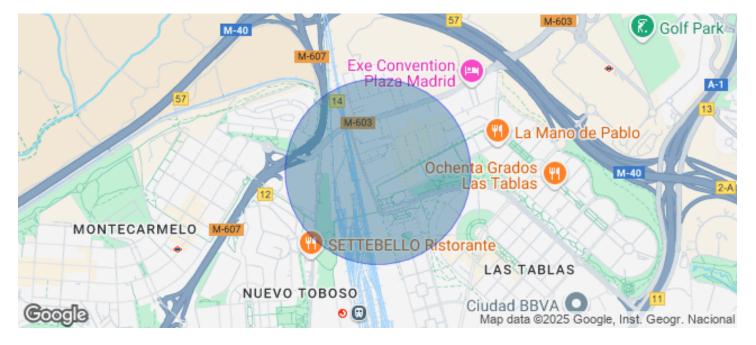

## 3,844 € | 285 m<sup>2</sup> | 13 €/m<sup>2</sup> | IBI 1.3€/m2 | Charges 3.63€ / m2

OFFICE IN A REPRESENTATIVE AND EXCLUSIVE OFFICE BUILDING IN LAS TABLAS. Welcome to Castellana Norte, the spectacular project of the prestigious Rafael de La Hoz studio, where architectural detail and functionality for its occupants are the priority. Brightness and unique singularity to provide maximum comfort to its tenants. The complex consists of 4 exclusive office buildings totaling more than 44,000 m<sup>2</sup>. LEED gold certified. Located in the West area of Las Tablas, it is surrounded by all kinds of services and very well connected by both public and private transport; it has public transport, Metro, ML and EMT; as well as excellent connection to the M-40 and M-607. Atocha station is 23 minutes away by car and it is 14 minutes away from Adolfo Suárez Airport. Can you imagine working here?