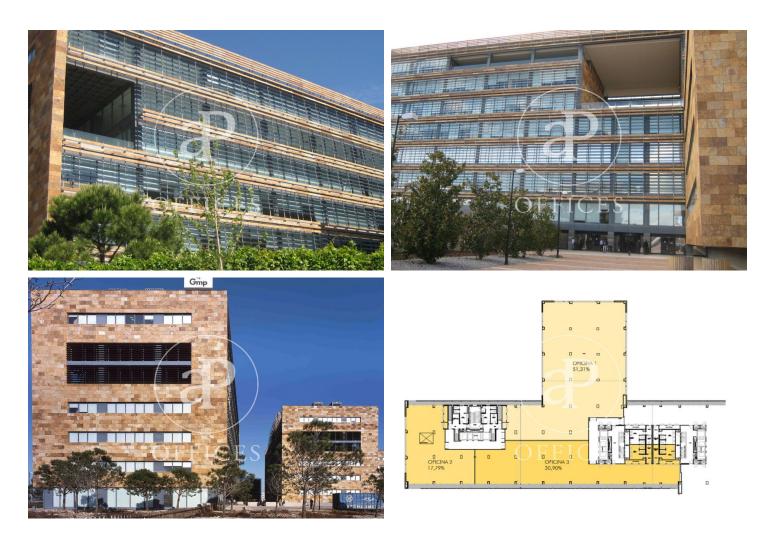

## 3,844 € | 285 m<sup>2</sup> | 13 €/m<sup>2</sup> | IBI 1.3€/m2 | Charges 3.63€ / m2

OFFICE IN A REPRESENTATIVE AND EXCLUSIVE OFFICE BUILDING IN LAS TABLAS. Welcome to Castellana Norte, the spectacular project of the prestigious Rafael de La Hoz studio, where architectural detail and functionality for its occupants are the priority. Brightness and unique singularity to provide maximum comfort to its tenants. The complex consists of 4 exclusive office buildings totaling more than 44,000 m<sup>2</sup>. LEED gold certified. Located in the West area of Las Tablas, it is surrounded by all kinds of services and very well connected by both public and private transport; it has public transport, Metro, ML and EMT; as well as excellent connection to the M-40 and M-607. Atocha station is 23 minutes away by car and it is 14 minutes away from Adolfo Suárez Airport. Can you imagine working here?