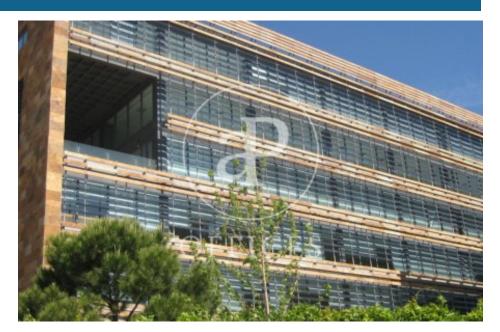

## 3,844 € | 285 m<sup>2</sup> | 13 €/m<sup>2</sup> | IBI 1.3€/m2 | Charges 3.63€ / m2

OFFICE IN A REPRESENTATIVE AND EXCLUSIVE OFFICE BUILDING IN LAS TABLAS. Welcome to Castellana Norte, the spectacular project of the prestigious Rafael de La Hoz studio, where architectural detail and functionality for its occupants are the priority. Brightness and unique singularity to provide maximum comfort to its tenants. The complex consists of 4 exclusive office buildings totaling more than 44,000 m<sup>2</sup>. LEED gold certified. Located in the West area of Las Tablas, it is surrounded by all kinds of services and very well connected by both public and private transport; it has public transport, Metro, ML and EMT; as well as excellent connection to the M-40 and M-607. Atocha station is 23 minutes away by car and it is 14 minutes away from Adolfo Suárez Airport. Can you imagine working here?