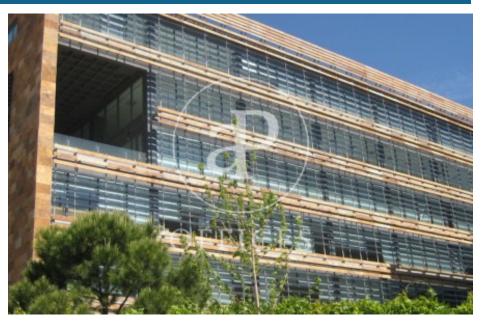

## 3,844 € | 720 m² | 13 €/m² | IBI 1.3€/m2 | Charges 3.63€ / m2

OFFICE IN A REPRESENTATIVE AND EXCLUSIVE OFFICE BUILDING IN LAS TABLAS. Welcome to Castellana Norte, the spectacular project of the prestigious Rafael de La Hoz studio, where architectural detail and functionality for its occupants are the priority. Brightness and unique singularity to provide maximum comfort to its tenants. The complex consists of 4 exclusive office buildings totaling more than 44,000 m². LEED gold certified. Located in the West area of Las Tablas, it is surrounded by all kinds of services and very well connected by both public and private transport; it has public transport, Metro, ML and EMT; as well as excellent connection to the M-40 and M-607. Atocha station is 23 minutes away by car and it is 14 minutes away from Adolfo Suárez Airport. Can you imagine working here?