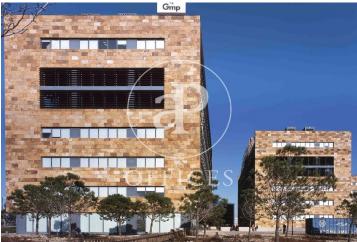

## 3,844 € | 720 m² | 13 €/m² | IBI 1.3€/m2 | Charges 3.63€ / m2

OFFICE IN A REPRESENTATIVE AND EXCLUSIVE OFFICE BUILDING IN LAS TABLAS. Welcome to Castellana Norte, the spectacular project of the prestigious Rafael de La Hoz studio, where architectural detail and functionality for its occupants are the priority. Brightness and unique singularity to provide maximum comfort to its tenants. The complex consists of 4 exclusive office buildings totaling more than 44,000 m². LEED gold certified. Located in the West area of Las Tablas, it is surrounded by all kinds of services and very well connected by both public and private transport; it has public transport, Metro, ML and EMT; as well as excellent connection to the M-40 and M-607. Atocha station is 23 minutes away by car and it is 14 minutes away from Adolfo Suárez Airport. Can you imagine working here?