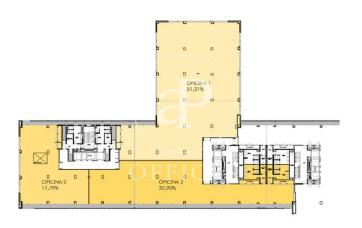

## 3,844 € | 720 m² | 13 €/m² | IBI 1.3€/m2 | Charges 3.63€ / m2

OFFICE IN A REPRESENTATIVE AND EXCLUSIVE OFFICE BUILDING IN LAS TABLAS. Welcome to Castellana Norte, the spectacular project of the prestigious Rafael de La Hoz studio, where architectural detail and functionality for its occupants are the priority. Brightness and unique singularity to provide maximum comfort to its tenants. The complex consists of 4 exclusive office buildings totaling more than 44,000 m². LEED gold certified. Located in the West area of Las Tablas, it is surrounded by all kinds of services and very well connected by both public and private transport; it has public transport, Metro, ML and EMT; as well as excellent connection to the M-40 and M-607. Atocha station is 23 minutes away by car and it is 14 minutes away from Adolfo Suárez Airport. Can you imagine working here?