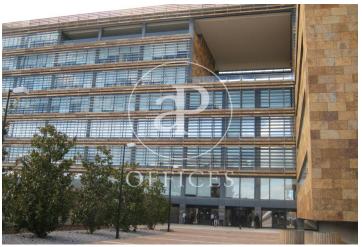

## 3,844 € | 720 m² | 13 €/m² | IBI 1.3€/m2 | Charges 3.63€ / m2

OFFICE IN A REPRESENTATIVE AND EXCLUSIVE OFFICE BUILDING IN LAS TABLAS. Welcome to Castellana Norte, the spectacular project of the prestigious Rafael de La Hoz studio, where architectural detail and functionality for its occupants are the priority. Brightness and unique singularity to provide maximum comfort to its tenants. The complex consists of 4 exclusive office buildings totaling more than 44,000 m². LEED gold certified. Located in the West area of Las Tablas, it is surrounded by all kinds of services and very well connected by both public and private transport; it has public transport, Metro, ML and EMT; as well as excellent connection to the M-40 and M-607. Atocha station is 23 minutes away by car and it is 14 minutes away from Adolfo Suárez Airport. Can you imagine working here?