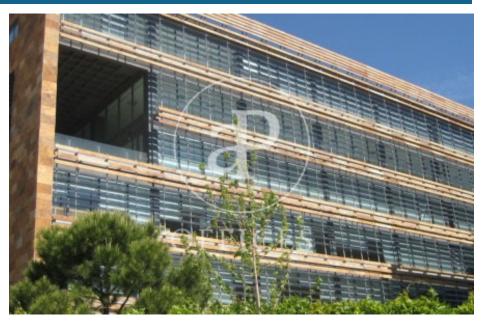

## 3,844 € | 864 m² | 13 €/m² | IBI 1.3€/m2 | Charges 3.63€ / m2

OFFICE IN A REPRESENTATIVE AND EXCLUSIVE OFFICE BUILDING IN LAS TABLAS. Welcome to Castellana Norte, the spectacular project of the prestigious Rafael de La Hoz studio, where architectural detail and functionality for its occupants are the priority. Brightness and unique singularity to provide maximum comfort to its tenants. The complex consists of 4 exclusive office buildings totaling more than 44,000 m². LEED gold certified. Located in the West area of Las Tablas, it is surrounded by all kinds of services and very well connected by both public and private transport; it has public transport, Metro, ML and EMT; as well as excellent connection to the M-40 and M-607. Atocha station is 23 minutes away by car and it is 14 minutes away from Adolfo Suárez Airport. Can you imagine working here?