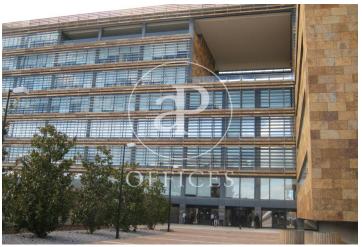

## 3,844 € | 864 m² | 13 €/m² | IBI 1.3€/m2 | Charges 3.63€ / m2

OFFICE IN A REPRESENTATIVE AND EXCLUSIVE OFFICE BUILDING IN LAS TABLAS. Welcome to Castellana Norte, the spectacular project of the prestigious Rafael de La Hoz studio, where architectural detail and functionality for its occupants are the priority. Brightness and unique singularity to provide maximum comfort to its tenants. The complex consists of 4 exclusive office buildings totaling more than 44,000 m². LEED gold certified. Located in the West area of Las Tablas, it is surrounded by all kinds of services and very well connected by both public and private transport; it has public transport, Metro, ML and EMT; as well as excellent connection to the M-40 and M-607. Atocha station is 23 minutes away by car and it is 14 minutes away from Adolfo Suárez Airport. Can you imagine working here?