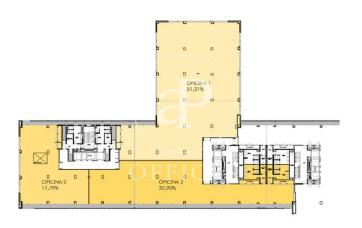

## 3,844 € | 864 m² | 13 €/m² | IBI 1.3€/m2 | Charges 3.63€ / m2

OFFICE IN A REPRESENTATIVE AND EXCLUSIVE OFFICE BUILDING IN LAS TABLAS. Welcome to Castellana Norte, the spectacular project of the prestigious Rafael de La Hoz studio, where architectural detail and functionality for its occupants are the priority. Brightness and unique singularity to provide maximum comfort to its tenants. The complex consists of 4 exclusive office buildings totaling more than 44,000 m². LEED gold certified. Located in the West area of Las Tablas, it is surrounded by all kinds of services and very well connected by both public and private transport; it has public transport, Metro, ML and EMT; as well as excellent connection to the M-40 and M-607. Atocha station is 23 minutes away by car and it is 14 minutes away from Adolfo Suárez Airport. Can you imagine working here?