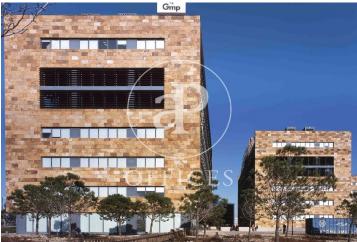

## 3,844 € | 864 m² | 13 €/m² | IBI 1.3€/m2 | Charges 3.63€ / m2

OFFICE IN A REPRESENTATIVE AND EXCLUSIVE OFFICE BUILDING IN LAS TABLAS. Welcome to Castellana Norte, the spectacular project of the prestigious Rafael de La Hoz studio, where architectural detail and functionality for its occupants are the priority. Brightness and unique singularity to provide maximum comfort to its tenants. The complex consists of 4 exclusive office buildings totaling more than 44,000 m². LEED gold certified. Located in the West area of Las Tablas, it is surrounded by all kinds of services and very well connected by both public and private transport; it has public transport, Metro, ML and EMT; as well as excellent connection to the M-40 and M-607. Atocha station is 23 minutes away by car and it is 14 minutes away from Adolfo Suárez Airport. Can you imagine working here?