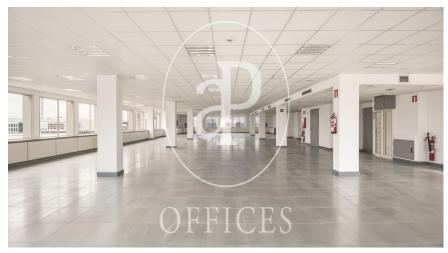

## Price from 6,196 € | Surface 305 m<sup>2</sup> | 1 Unit

Exclusive office building in Condesa de Venadito, in the district of Ciudad Lineal. At the moment there is available the floor 4, with a diaphanous surface of 306 m² constructed. The building has light, flexible and modular floors with computerized access control system, false ceiling, technical floor and hot and cold air conditioning. It has access adapted to people with reduced mobility, security and 24-hour maintenance service. It has parking spaces, a gymnasium and catering services and is surrounded by a large garden area. It is located 10 minutes from the airport, with access to Madrid (A-2, M-30) and well connected by subway, Barrio de la Concepción and bus lines.