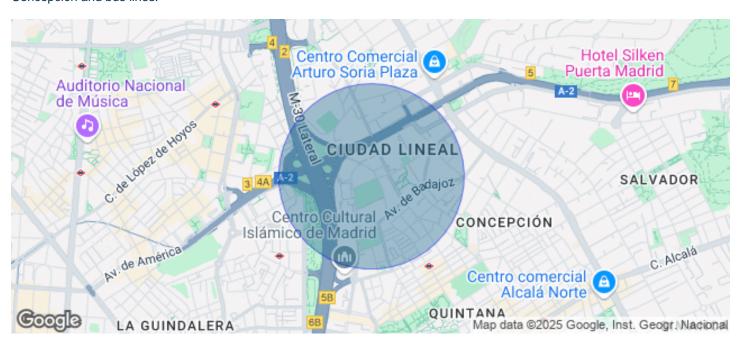

## Price from 6,196 € | Surface 305 m<sup>2</sup> | 1 Unit

Exclusive office building in Condesa de Venadito, in the district of Ciudad Lineal. At the moment there is available the floor 4, with a diaphanous surface of 306 m² constructed. The building has light, flexible and modular floors with computerized access control system, false ceiling, technical floor and hot and cold air conditioning. It has access adapted to people with reduced mobility, security and 24-hour maintenance service. It has parking spaces, a gymnasium and catering services and is surrounded by a large garden area. It is located 10 minutes from the airport, with access to Madrid (A-2, M-30) and well connected by subway, Barrio de la Concepción and bus lines.