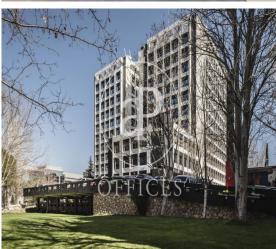

## Price from 6,196 € | Surface 305 m<sup>2</sup> | 1 Unit

Exclusive office building in Condesa de Venadito, in the district of Ciudad Lineal. At the moment there is available the floor 4, with a diaphanous surface of 306 m² constructed. The building has light, flexible and modular floors with computerized access control system, false ceiling, technical floor and hot and cold air conditioning. It has access adapted to people with reduced mobility, security and 24-hour maintenance service. It has parking spaces, a gymnasium and catering services and is surrounded by a large garden area. It is located 10 minutes from the airport, with access to Madrid (A-2, M-30) and well connected by subway, Barrio de la Concepción and bus lines.