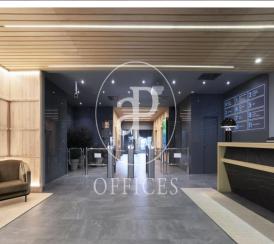

## Price from 6,196 € | Surface 305 m<sup>2</sup> | 1 Unit

Exclusive office building in Condesa de Venadito, in the district of Ciudad Lineal. At the moment there is available the floor 4, with a diaphanous surface of 306 m² constructed. The building has light, flexible and modular floors with computerized access control system, false ceiling, technical floor and hot and cold air conditioning. It has access adapted to people with reduced mobility, security and 24-hour maintenance service. It has parking spaces, a gymnasium and catering services and is surrounded by a large garden area. It is located 10 minutes from the airport, with access to Madrid (A-2, M-30) and well connected by subway, Barrio de la Concepción and bus lines.