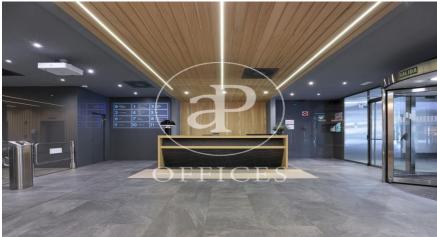

## Price from 6,196 € | Surface 305 m<sup>2</sup> | 1 Unit

Exclusive office building in Condesa de Venadito, in the district of Ciudad Lineal. At the moment there is available the floor 4, with a diaphanous surface of 306 m² constructed. The building has light, flexible and modular floors with computerized access control system, false ceiling, technical floor and hot and cold air conditioning. It has access adapted to people with reduced mobility, security and 24-hour maintenance service. It has parking spaces, a gymnasium and catering services and is surrounded by a large garden area. It is located 10 minutes from the airport, with access to Madrid (A-2, M-30) and well connected by subway, Barrio de la Concepción and bus lines.