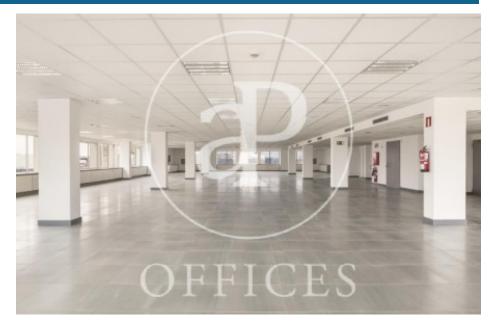

## Price from 6,196 € | Surface 305 m<sup>2</sup> | 1 Unit

Exclusive office building in Condesa de Venadito, in the district of Ciudad Lineal. At the moment there is available the floor 4, with a diaphanous surface of 306 m² constructed. The building has light, flexible and modular floors with computerized access control system, false ceiling, technical floor and hot and cold air conditioning. It has access adapted to people with reduced mobility, security and 24-hour maintenance service. It has parking spaces, a gymnasium and catering services and is surrounded by a large garden area. It is located 10 minutes from the airport, with access to Madrid (A-2, M-30) and well connected by subway, Barrio de la Concepción and bus lines.