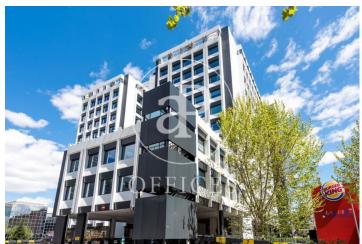

## Price from 6,196 € | Surface 305 m<sup>2</sup> | 1 Unit

Exclusive office building in Condesa de Venadito, in the district of Ciudad Lineal. At the moment there is available the floor 4, with a diaphanous surface of 306 m² constructed. The building has light, flexible and modular floors with computerized access control system, false ceiling, technical floor and hot and cold air conditioning. It has access adapted to people with reduced mobility, security and 24-hour maintenance service. It has parking spaces, a gymnasium and catering services and is surrounded by a large garden area. It is located 10 minutes from the airport, with access to Madrid (A-2, M-30) and well connected by subway, Barrio de la Concepción and bus lines.