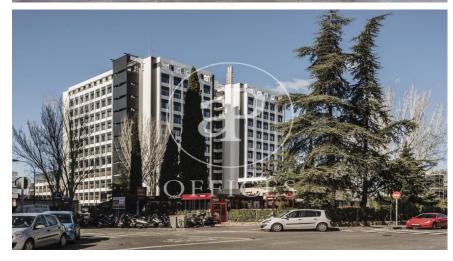

## Price from 6,196 € | Surface 305 m<sup>2</sup> | 1 Unit

Exclusive office building in Condesa de Venadito, in the district of Ciudad Lineal. At the moment there is available the floor 4, with a diaphanous surface of 306 m² constructed. The building has light, flexible and modular floors with computerized access control system, false ceiling, technical floor and hot and cold air conditioning. It has access adapted to people with reduced mobility, security and 24-hour maintenance service. It has parking spaces, a gymnasium and catering services and is surrounded by a large garden area. It is located 10 minutes from the airport, with access to Madrid (A-2, M-30) and well connected by subway, Barrio de la Concepción and bus lines.