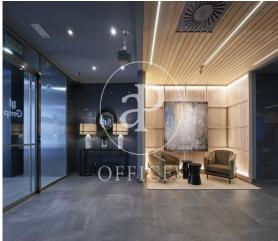

## Price from 6,196 € | Surface 305 m<sup>2</sup> | 1 Unit

Exclusive office building in Condesa de Venadito, in the district of Ciudad Lineal. At the moment there is available the floor 4, with a diaphanous surface of 306 m² constructed. The building has light, flexible and modular floors with computerized access control system, false ceiling, technical floor and hot and cold air conditioning. It has access adapted to people with reduced mobility, security and 24-hour maintenance service. It has parking spaces, a gymnasium and catering services and is surrounded by a large garden area. It is located 10 minutes from the airport, with access to Madrid (A-2, M-30) and well connected by subway, Barrio de la Concepción and bus lines.