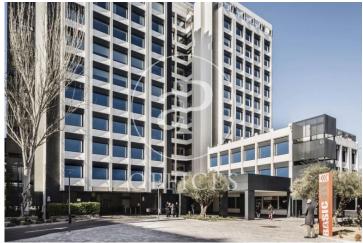

## Price from 6,196 € | Surface 305 m<sup>2</sup> | 1 Unit

Exclusive office building in Condesa de Venadito, in the district of Ciudad Lineal. At the moment there is available the floor 4, with a diaphanous surface of 306 m² constructed. The building has light, flexible and modular floors with computerized access control system, false ceiling, technical floor and hot and cold air conditioning. It has access adapted to people with reduced mobility, security and 24-hour maintenance service. It has parking spaces, a gymnasium and catering services and is surrounded by a large garden area. It is located 10 minutes from the airport, with access to Madrid (A-2, M-30) and well connected by subway, Barrio de la Concepción and bus lines.