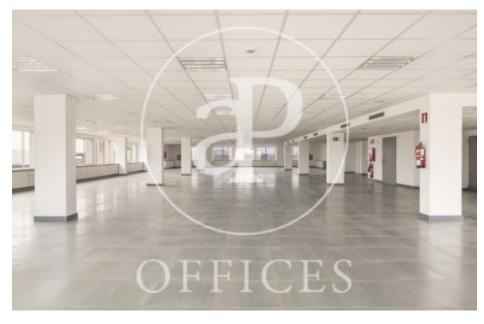

## Price from 6,196 € | Surface 305 m<sup>2</sup> | 1 Unit

Exclusive office building in Condesa de Venadito, in the district of Ciudad Lineal. At the moment there is available the floor 4, with a diaphanous surface of 306 m² constructed. The building has light, flexible and modular floors with computerized access control system, false ceiling, technical floor and hot and cold air conditioning. It has access adapted to people with reduced mobility, security and 24-hour maintenance service. It has parking spaces, a gymnasium and catering services and is surrounded by a large garden area. It is located 10 minutes from the airport, with access to Madrid (A-2, M-30) and well connected by subway, Barrio de la Concepción and bus lines.