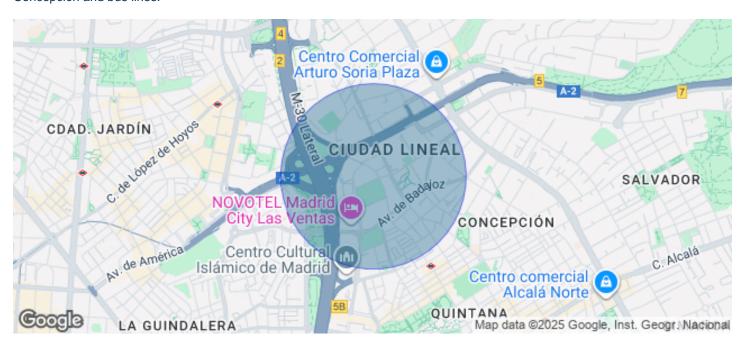

## Price from 6,196 € | Surface 305 m<sup>2</sup> | 1 Unit

Exclusive office building in Condesa de Venadito, in the district of Ciudad Lineal. At the moment there is available the floor 4, with a diaphanous surface of 306 m² constructed. The building has light, flexible and modular floors with computerized access control system, false ceiling, technical floor and hot and cold air conditioning. It has access adapted to people with reduced mobility, security and 24-hour maintenance service. It has parking spaces, a gymnasium and catering services and is surrounded by a large garden area. It is located 10 minutes from the airport, with access to Madrid (A-2, M-30) and well connected by subway, Barrio de la Concepción and bus lines.