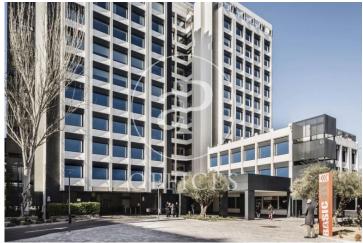

## Price from 6,196 € | Surface 305 m<sup>2</sup> | 1 Unit

Exclusive office building in Condesa de Venadito, in the district of Ciudad Lineal. At the moment there is available the floor 4, with a diaphanous surface of 306 m² constructed. The building has light, flexible and modular floors with computerized access control system, false ceiling, technical floor and hot and cold air conditioning. It has access adapted to people with reduced mobility, security and 24-hour maintenance service. It has parking spaces, a gymnasium and catering services and is surrounded by a large garden area. It is located 10 minutes from the airport, with access to Madrid (A-2, M-30) and well connected by subway, Barrio de la Concepción and bus lines.

| Floor | Surface           | Price  | Price/m <sup>2</sup> | IBI      | Charges  | Availability |
|-------|-------------------|--------|----------------------|----------|----------|--------------|
| 4° 4  | $305 \text{ m}^2$ | €6,196 | 20 €/m <sup>2</sup>  | 1,10€/m2 | 3,28€/m2 | Immediate    |