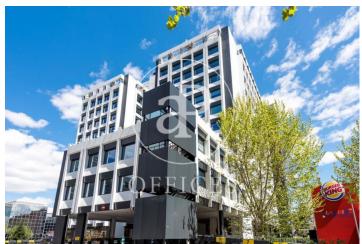

## Price from 6,196 € | Surface 305 m<sup>2</sup> | 1 Unit

Exclusive office building in Condesa de Venadito, in the district of Ciudad Lineal. At the moment there is available the floor 4, with a diaphanous surface of 306 m² constructed. The building has light, flexible and modular floors with computerized access control system, false ceiling, technical floor and hot and cold air conditioning. It has access adapted to people with reduced mobility, security and 24-hour maintenance service. It has parking spaces, a gymnasium and catering services and is surrounded by a large garden area. It is located 10 minutes from the airport, with access to Madrid (A-2, M-30) and well connected by subway, Barrio de la Concepción and bus lines.

| Floor | Surface           | Price  | Price/m <sup>2</sup> | IBI      | Charges  | Availability |
|-------|-------------------|--------|----------------------|----------|----------|--------------|
| 4° 4  | $305 \text{ m}^2$ | €6,196 | 20 €/m <sup>2</sup>  | 1,10€/m2 | 3,28€/m2 | Immediate    |