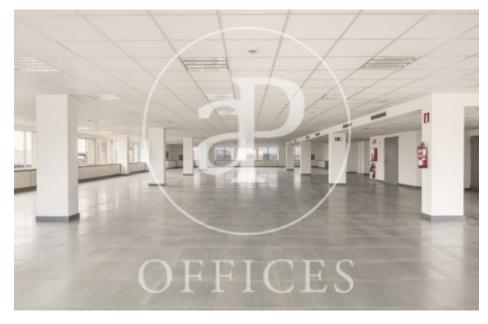

## 6,196 € | 306 m<sup>2</sup> | 20 €/m<sup>2</sup> | IBI 1,10€/m2 | Charges 3,28€/m2

Exclusive office building in Condesa de Venadito, in the district of Ciudad Lineal. At the moment there is available the floor 4, with a diaphanous surface of 306 m² constructed. The building has light, flexible and modular floors with computerized access control system, false ceiling, technical floor and hot and cold air conditioning. It has access adapted to people with reduced mobility, security and 24-hour maintenance service. It has parking spaces, a gymnasium and catering services and is surrounded by a large garden area. It is located 10 minutes from the airport, with access to Madrid (A-2, M-30) and well connected by subway, Barrio de la Concepción and bus lines.