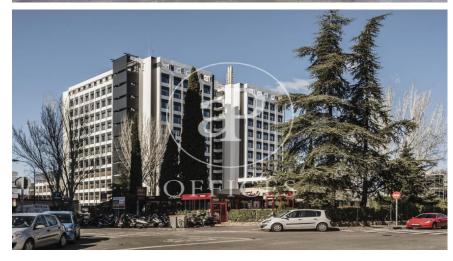

## 6,196 € | 306 m<sup>2</sup> | 20 €/m<sup>2</sup> | IBI 1,10€/m2 | Charges 3,28€/m2

Exclusive office building in Condesa de Venadito, in the district of Ciudad Lineal. At the moment there is available the floor 4, with a diaphanous surface of 306 m² constructed. The building has light, flexible and modular floors with computerized access control system, false ceiling, technical floor and hot and cold air conditioning. It has access adapted to people with reduced mobility, security and 24-hour maintenance service. It has parking spaces, a gymnasium and catering services and is surrounded by a large garden area. It is located 10 minutes from the airport, with access to Madrid (A-2, M-30) and well connected by subway, Barrio de la Concepción and bus lines.