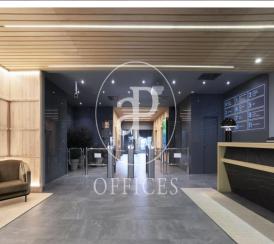

## 6,196 € | 306 m<sup>2</sup> | 20 €/m<sup>2</sup> | IBI 1,10€/m2 | Charges 3,28€/m2

Exclusive office building in Condesa de Venadito, in the district of Ciudad Lineal. At the moment there is available the floor 4, with a diaphanous surface of 306 m² constructed. The building has light, flexible and modular floors with computerized access control system, false ceiling, technical floor and hot and cold air conditioning. It has access adapted to people with reduced mobility, security and 24-hour maintenance service. It has parking spaces, a gymnasium and catering services and is surrounded by a large garden area. It is located 10 minutes from the airport, with access to Madrid (A-2, M-30) and well connected by subway, Barrio de la Concepción and bus lines.