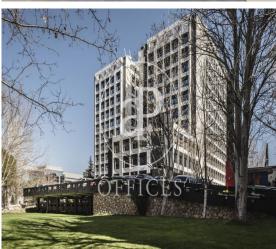

## 6,196 € | 306 m<sup>2</sup> | 20 €/m<sup>2</sup> | IBI 1,10€/m2 | Charges 3,28€/m2

Exclusive office building in Condesa de Venadito, in the district of Ciudad Lineal. At the moment there is available the floor 4, with a diaphanous surface of 306 m² constructed. The building has light, flexible and modular floors with computerized access control system, false ceiling, technical floor and hot and cold air conditioning. It has access adapted to people with reduced mobility, security and 24-hour maintenance service. It has parking spaces, a gymnasium and catering services and is surrounded by a large garden area. It is located 10 minutes from the airport, with access to Madrid (A-2, M-30) and well connected by subway, Barrio de la Concepción and bus lines.