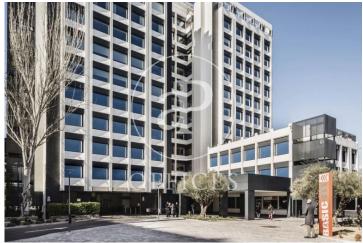

## 6,196 € | 306 m<sup>2</sup> | 20 €/m<sup>2</sup> | IBI 1,10€/m2 | Charges 3,28€/m2

Exclusive office building in Condesa de Venadito, in the district of Ciudad Lineal. At the moment there is available the floor 4, with a diaphanous surface of 306 m² constructed. The building has light, flexible and modular floors with computerized access control system, false ceiling, technical floor and hot and cold air conditioning. It has access adapted to people with reduced mobility, security and 24-hour maintenance service. It has parking spaces, a gymnasium and catering services and is surrounded by a large garden area. It is located 10 minutes from the airport, with access to Madrid (A-2, M-30) and well connected by subway, Barrio de la Concepción and bus lines.