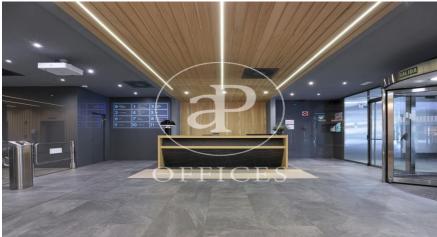

## 6,196 € | 306 m<sup>2</sup> | 20 €/m<sup>2</sup> | IBI 1,10€/m2 | Charges 3,28€/m2

Exclusive office building in Condesa de Venadito, in the district of Ciudad Lineal. At the moment there is available the floor 4, with a diaphanous surface of 306 m² constructed. The building has light, flexible and modular floors with computerized access control system, false ceiling, technical floor and hot and cold air conditioning. It has access adapted to people with reduced mobility, security and 24-hour maintenance service. It has parking spaces, a gymnasium and catering services and is surrounded by a large garden area. It is located 10 minutes from the airport, with access to Madrid (A-2, M-30) and well connected by subway, Barrio de la Concepción and bus lines.