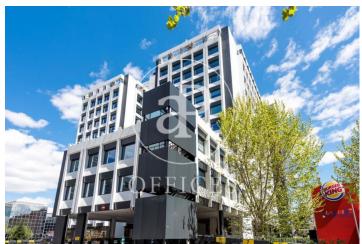

## 6,196 € | 306 m<sup>2</sup> | 20 €/m<sup>2</sup> | IBI 1,10€/m2 | Charges 3,28€/m2

Exclusive office building in Condesa de Venadito, in the district of Ciudad Lineal. At the moment there is available the floor 4, with a diaphanous surface of 306 m² constructed. The building has light, flexible and modular floors with computerized access control system, false ceiling, technical floor and hot and cold air conditioning. It has access adapted to people with reduced mobility, security and 24-hour maintenance service. It has parking spaces, a gymnasium and catering services and is surrounded by a large garden area. It is located 10 minutes from the airport, with access to Madrid (A-2, M-30) and well connected by subway, Barrio de la Concepción and bus lines.