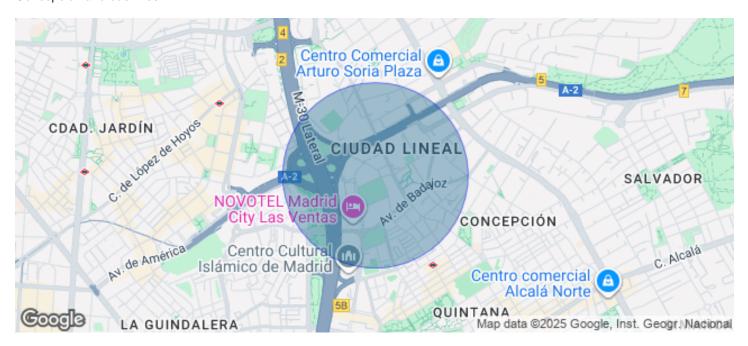

## 6,196 € | 306 m<sup>2</sup> | 20 €/m<sup>2</sup> | IBI 1,10€/m2 | Charges 3,28€/m2

Exclusive office building in Condesa de Venadito, in the district of Ciudad Lineal. At the moment there is available the floor 4, with a diaphanous surface of 306 m² constructed. The building has light, flexible and modular floors with computerized access control system, false ceiling, technical floor and hot and cold air conditioning. It has access adapted to people with reduced mobility, security and 24-hour maintenance service. It has parking spaces, a gymnasium and catering services and is surrounded by a large garden area. It is located 10 minutes from the airport, with access to Madrid (A-2, M-30) and well connected by subway, Barrio de la Concepción and bus lines.