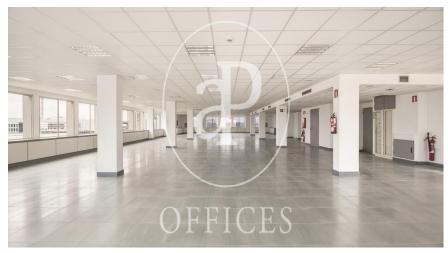

## 6,196 € | 306 m<sup>2</sup> | 20 €/m<sup>2</sup> | IBI 1,10€/m2 | Charges 3,28€/m2

Exclusive office building in Condesa de Venadito, in the district of Ciudad Lineal. At the moment there is available the floor 4, with a diaphanous surface of 306 m² constructed. The building has light, flexible and modular floors with computerized access control system, false ceiling, technical floor and hot and cold air conditioning. It has access adapted to people with reduced mobility, security and 24-hour maintenance service. It has parking spaces, a gymnasium and catering services and is surrounded by a large garden area. It is located 10 minutes from the airport, with access to Madrid (A-2, M-30) and well connected by subway, Barrio de la Concepción and bus lines.