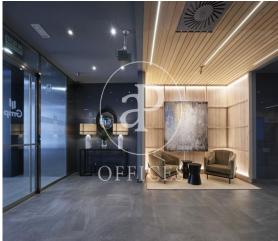

## 6,196 € | 306 m<sup>2</sup> | 20 €/m<sup>2</sup> | IBI 1,10€/m2 | Charges 3,28€/m2

Exclusive office building in Condesa de Venadito, in the district of Ciudad Lineal. At the moment there is available the floor 4, with a diaphanous surface of 306 m² constructed. The building has light, flexible and modular floors with computerized access control system, false ceiling, technical floor and hot and cold air conditioning. It has access adapted to people with reduced mobility, security and 24-hour maintenance service. It has parking spaces, a gymnasium and catering services and is surrounded by a large garden area. It is located 10 minutes from the airport, with access to Madrid (A-2, M-30) and well connected by subway, Barrio de la Concepción and bus lines.