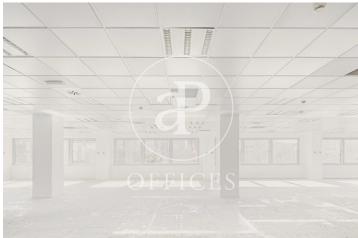

## Madrid

- Security
- Concierge
- A/C
- Heating
- **Parking**
- Condition: Good

Price from 5,411 € | Surface 338 m² - 1014 m² | 3 Units

OFFICES AVAILABLE IN SANTIAGO DE COMPOSTELA. Exclusive office building, situated next to Avenida de la Ilustración, has offices with areas from 338.23 m<sup>2</sup>, 676.45 m2 and 1.014.67 m2. The offices have a technical floor of 17cms, false ceiling 20cms with recessed LED lights and a free height of 2.70 meters. The air conditioning system is central with perimeter fan coils; there are also parking spaces available in the same building. Restaurant and cafeteria in the building. Located next to Avenida de la Ilustración with several metro and bus lines nearby and only 15 minutes from Adolfo Suarez Madrid Barajas airport. Can you imagine working here?