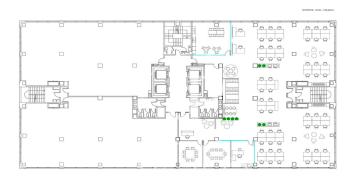

Available offices in this building

| Floor    | Surface              | Price   | Price/m <sup>2</sup> | IBI                                   | Charges   | Availability |
|----------|----------------------|---------|----------------------|---------------------------------------|-----------|--------------|
| 2° B-C   | 676 m <sup>2</sup>   | €10,823 | 16 €/m <sup>2</sup>  | incluido en<br>gastos<br>comunitarios | 2962.851  | Immediate    |
| 6° D     | 338 m <sup>2</sup>   | €5,411  | 16 €/m <sup>2</sup>  | incluido en<br>gastos<br>comunitarios | 1481.4474 | Immediate    |
| 7° A-B-C | 1,014 m <sup>2</sup> | €16,234 | 16 €/m <sup>2</sup>  | incluido en<br>gastos<br>comunitarios | 4444.2546 | Immediate    |