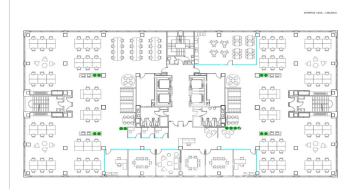

Available offices in this building

| Floor    | Surface              | Price   | Price/m <sup>2</sup> | IBI                                   | Charges   | Availability |
|----------|----------------------|---------|----------------------|---------------------------------------|-----------|--------------|
| 2° B-C   | 676 m <sup>2</sup>   | €10,823 | 16 €/m <sup>2</sup>  | incluido en<br>gastos<br>comunitarios | 2962.851  | Immediate    |
| 6° D     | 338 m <sup>2</sup>   | €5,411  | 16 €/m <sup>2</sup>  | incluido en<br>gastos<br>comunitarios | 1481.4474 | Immediate    |
| 7° A-B-C | 1,014 m <sup>2</sup> | €16,234 | 16 €/m <sup>2</sup>  | incluido en<br>gastos<br>comunitarios | 4444.2546 | Immediate    |