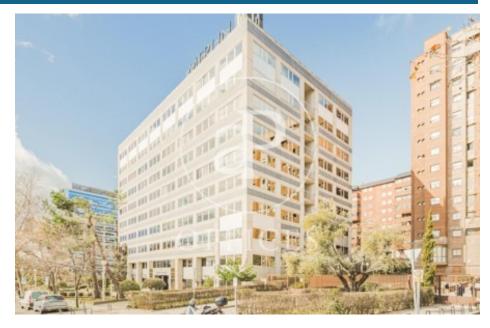

## Madrid

- Security
- Concierge
- A/C
- Heating
- **Parking**
- Condition: Good

Price from 5,411 € | Surface 338 m² - 1014 m² | 3 Units

OFFICES AVAILABLE IN SANTIAGO DE COMPOSTELA. Exclusive office building, situated next to Avenida de la Ilustración, has offices with areas from 338.23 m<sup>2</sup>, 676.45 m2 and 1.014.67 m2. The offices have a technical floor of 17cms, false ceiling 20cms with recessed LED lights and a free height of 2.70 meters. The air conditioning system is central with perimeter fan coils; there are also parking spaces available in the same building. Restaurant and cafeteria in the building. Located next to Avenida de la Ilustración with several metro and bus lines nearby and only 15 minutes from Adolfo Suarez Madrid Barajas airport. Can you imagine working here?