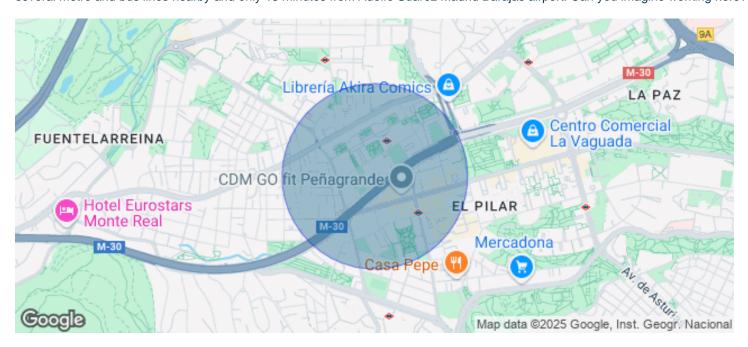

## Madrid

- Security
- Concierge
- A/C
- Heating
- **Parking**
- Condition: Good

Price from 5,411 € | Surface 338 m² - 1014 m² | 3 Units

OFFICES AVAILABLE IN SANTIAGO DE COMPOSTELA. Exclusive office building, situated next to Avenida de la Ilustración, has offices with areas from 338.23 m<sup>2</sup>, 676.45 m2 and 1.014.67 m2. The offices have a technical floor of 17cms, false ceiling 20cms with recessed LED lights and a free height of 2.70 meters. The air conditioning system is central with perimeter fan coils; there are also parking spaces available in the same building. Restaurant and cafeteria in the building. Located next to Avenida de la Ilustración with several metro and bus lines nearby and only 15 minutes from Adolfo Suarez Madrid Barajas airport. Can you imagine working here?