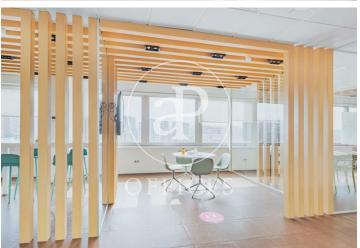

## Madrid

- Security
- Concierge
- A/C
- Heating
- **Parking**
- Condition: Good

Price from 5,411 € | Surface 338 m² - 1014 m² | 3 Units

OFFICES AVAILABLE IN SANTIAGO DE COMPOSTELA. Exclusive office building, situated next to Avenida de la Ilustración, has offices with areas from 338.23 m<sup>2</sup>, 676.45 m2 and 1.014.67 m2. The offices have a technical floor of 17cms, false ceiling 20cms with recessed LED lights and a free height of 2.70 meters. The air conditioning system is central with perimeter fan coils; there are also parking spaces available in the same building. Restaurant and cafeteria in the building. Located next to Avenida de la Ilustración with several metro and bus lines nearby and only 15 minutes from Adolfo Suarez Madrid Barajas airport. Can you imagine working here?