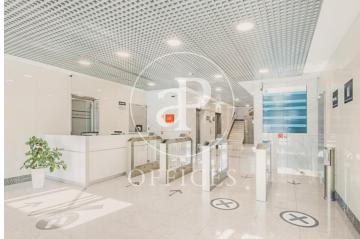

## Madrid

- Security
- Concierge
- A/C
- Heating
- **Parking**
- Condition: Good

Price from 5,411 € | Surface 338 m² - 1014 m² | 3 Units

OFFICES AVAILABLE IN SANTIAGO DE COMPOSTELA. Exclusive office building, situated next to Avenida de la Ilustración, has offices with areas from 338.23 m<sup>2</sup>, 676.45 m2 and 1.014.67 m2. The offices have a technical floor of 17cms, false ceiling 20cms with recessed LED lights and a free height of 2.70 meters. The air conditioning system is central with perimeter fan coils; there are also parking spaces available in the same building. Restaurant and cafeteria in the building. Located next to Avenida de la Ilustración with several metro and bus lines nearby and only 15 minutes from Adolfo Suarez Madrid Barajas airport. Can you imagine working here?