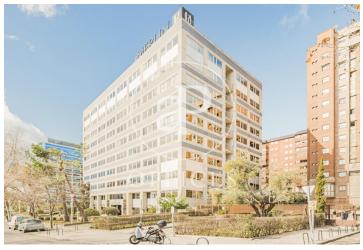

## Madrid

- Security
- Concierge
- A/C
- Heating
- **Parking**
- Condition: Good

Price from 5,411 € | Surface 338 m² - 1014 m² | 3 Units

OFFICES AVAILABLE IN SANTIAGO DE COMPOSTELA. Exclusive office building, situated next to Avenida de la Ilustración, has offices with areas from 338.23 m<sup>2</sup>, 676.45 m2 and 1.014.67 m2. The offices have a technical floor of 17cms, false ceiling 20cms with recessed LED lights and a free height of 2.70 meters. The air conditioning system is central with perimeter fan coils; there are also parking spaces available in the same building. Restaurant and cafeteria in the building. Located next to Avenida de la Ilustración with several metro and bus lines nearby and only 15 minutes from Adolfo Suarez Madrid Barajas airport. Can you imagine working here?