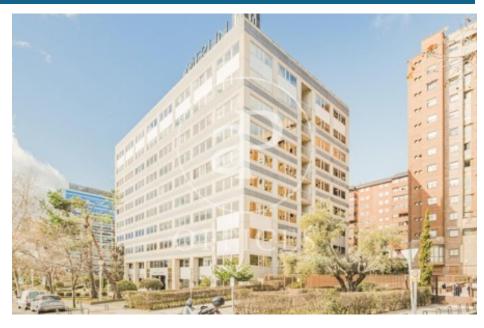

## Madrid

- Security
- Concierge
- A/C
- Heating
- **Parking**
- Condition: Good

Price from 5,411 € | Surface 338 m² - 1014 m² | 3 Units

OFFICES AVAILABLE IN SANTIAGO DE COMPOSTELA. Exclusive office building, situated next to Avenida de la Ilustración, has offices with areas from 338.23 m<sup>2</sup>, 676.45 m2 and 1.014.67 m2. The offices have a technical floor of 17cms, false ceiling 20cms with recessed LED lights and a free height of 2.70 meters. The air conditioning system is central with perimeter fan coils; there are also parking spaces available in the same building. Restaurant and cafeteria in the building. Located next to Avenida de la Ilustración with several metro and bus lines nearby and only 15 minutes from Adolfo Suarez Madrid Barajas airport. Can you imagine working here?