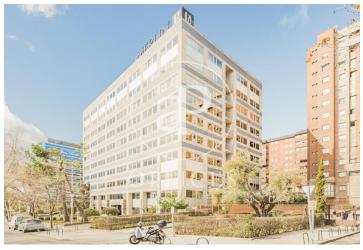

## Madrid

- Concierge
- A/C
- Heating
- **Parking**
- Condition: Good

5,411 € | 676 m<sup>2</sup> | 16 €/m<sup>2</sup> | IBI incluido en gastos comunitarios | Charges 2,962 €/m<sup>2</sup>

OFFICES AVAILABLE IN SANTIAGO DE COMPOSTELA. Exclusive office building, situated next to Avenida de la Ilustración, has offices with areas from 338.23 m<sup>2</sup>, 676.45 m2 and 1.014.67 m2. The offices have a technical floor of 17cms, false ceiling 20cms with recessed LED lights and a free height of 2.70 meters. The air conditioning system is central with perimeter fan coils; there are also parking spaces available in the same building. Restaurant and cafeteria in the building. Located next to Avenida de la Ilustración with several metro and bus lines nearby and only 15 minutes from Adolfo Suarez Madrid Barajas airport. Can you imagine working here?