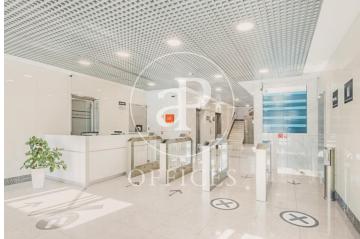

## Madrid

- Concierge
- A/C
- Heating
- **Parking**
- Condition: Good

5,411 € | 676 m<sup>2</sup> | 16 €/m<sup>2</sup> | IBI incluido en gastos comunitarios | Charges 2,962 €/m<sup>2</sup>

OFFICES AVAILABLE IN SANTIAGO DE COMPOSTELA. Exclusive office building, situated next to Avenida de la Ilustración, has offices with areas from 338.23 m<sup>2</sup>, 676.45 m2 and 1.014.67 m2. The offices have a technical floor of 17cms, false ceiling 20cms with recessed LED lights and a free height of 2.70 meters. The air conditioning system is central with perimeter fan coils; there are also parking spaces available in the same building. Restaurant and cafeteria in the building. Located next to Avenida de la Ilustración with several metro and bus lines nearby and only 15 minutes from Adolfo Suarez Madrid Barajas airport. Can you imagine working here?