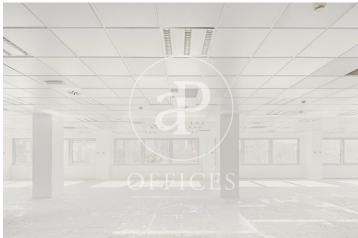

## Madrid

- Concierge
- A/C
- Heating
- **Parking**
- Condition: Good

5,411 € | 676 m<sup>2</sup> | 16 €/m<sup>2</sup> | IBI incluido en gastos comunitarios | Charges 2,962 €/m<sup>2</sup>

OFFICES AVAILABLE IN SANTIAGO DE COMPOSTELA. Exclusive office building, situated next to Avenida de la Ilustración, has offices with areas from 338.23 m<sup>2</sup>, 676.45 m2 and 1.014.67 m2. The offices have a technical floor of 17cms, false ceiling 20cms with recessed LED lights and a free height of 2.70 meters. The air conditioning system is central with perimeter fan coils; there are also parking spaces available in the same building. Restaurant and cafeteria in the building. Located next to Avenida de la Ilustración with several metro and bus lines nearby and only 15 minutes from Adolfo Suarez Madrid Barajas airport. Can you imagine working here?