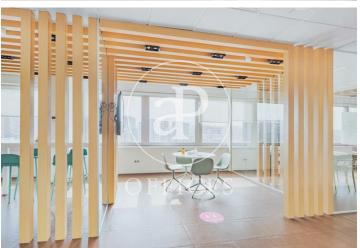

## Madrid

- Concierge
- A/C
- Heating
- **Parking**
- Condition: Good

5,411 € | 676 m<sup>2</sup> | 16 €/m<sup>2</sup> | IBI incluido en gastos comunitarios | Charges 2,962 €/m<sup>2</sup>

OFFICES AVAILABLE IN SANTIAGO DE COMPOSTELA. Exclusive office building, situated next to Avenida de la Ilustración, has offices with areas from 338.23 m<sup>2</sup>, 676.45 m2 and 1.014.67 m2. The offices have a technical floor of 17cms, false ceiling 20cms with recessed LED lights and a free height of 2.70 meters. The air conditioning system is central with perimeter fan coils; there are also parking spaces available in the same building. Restaurant and cafeteria in the building. Located next to Avenida de la Ilustración with several metro and bus lines nearby and only 15 minutes from Adolfo Suarez Madrid Barajas airport. Can you imagine working here?