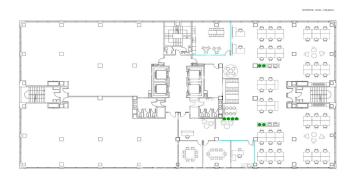

## Madrid

- Concierge
- A/C
- Heating
- **Parking**
- Condition: Good

5,411 € | 676 m<sup>2</sup> | 16 €/m<sup>2</sup> | IBI incluido en gastos comunitarios | Charges 2,962 €/m<sup>2</sup>

OFFICES AVAILABLE IN SANTIAGO DE COMPOSTELA. Exclusive office building, situated next to Avenida de la Ilustración, has offices with areas from 338.23 m<sup>2</sup>, 676.45 m2 and 1.014.67 m2. The offices have a technical floor of 17cms, false ceiling 20cms with recessed LED lights and a free height of 2.70 meters. The air conditioning system is central with perimeter fan coils; there are also parking spaces available in the same building. Restaurant and cafeteria in the building. Located next to Avenida de la Ilustración with several metro and bus lines nearby and only 15 minutes from Adolfo Suarez Madrid Barajas airport. Can you imagine working here?