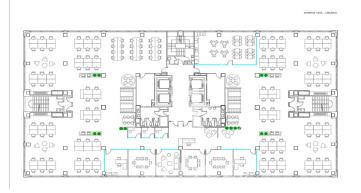

## Madrid

- Concierge
- A/C
- Heating
- **Parking**
- Condition: Good

5,411 € | 676 m<sup>2</sup> | 16 €/m<sup>2</sup> | IBI incluido en gastos comunitarios | Charges 2,962 €/m<sup>2</sup>

OFFICES AVAILABLE IN SANTIAGO DE COMPOSTELA. Exclusive office building, situated next to Avenida de la Ilustración, has offices with areas from 338.23 m<sup>2</sup>, 676.45 m2 and 1.014.67 m2. The offices have a technical floor of 17cms, false ceiling 20cms with recessed LED lights and a free height of 2.70 meters. The air conditioning system is central with perimeter fan coils; there are also parking spaces available in the same building. Restaurant and cafeteria in the building. Located next to Avenida de la Ilustración with several metro and bus lines nearby and only 15 minutes from Adolfo Suarez Madrid Barajas airport. Can you imagine working here?