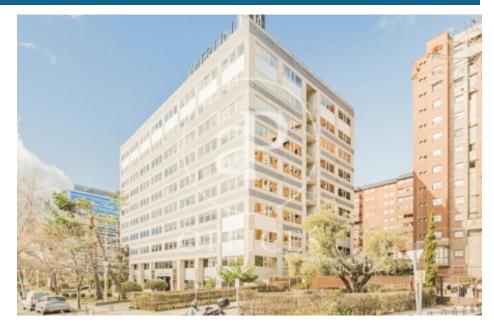

## Madrid

- Concierge
- A/C
- Heating
- **Parking**
- Condition: Good

5,411 € | 676 m<sup>2</sup> | 16 €/m<sup>2</sup> | IBI incluido en gastos comunitarios | Charges 2,962 €/m<sup>2</sup>

OFFICES AVAILABLE IN SANTIAGO DE COMPOSTELA. Exclusive office building, situated next to Avenida de la Ilustración, has offices with areas from 338.23 m<sup>2</sup>, 676.45 m2 and 1.014.67 m2. The offices have a technical floor of 17cms, false ceiling 20cms with recessed LED lights and a free height of 2.70 meters. The air conditioning system is central with perimeter fan coils; there are also parking spaces available in the same building. Restaurant and cafeteria in the building. Located next to Avenida de la Ilustración with several metro and bus lines nearby and only 15 minutes from Adolfo Suarez Madrid Barajas airport. Can you imagine working here?