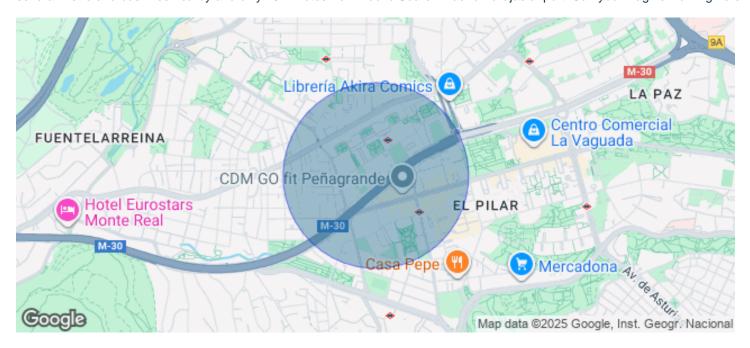

## Madrid

- Concierge
- A/C
- Heating
- **Parking**
- Condition: Good

5,411 € | 676 m<sup>2</sup> | 16 €/m<sup>2</sup> | IBI incluido en gastos comunitarios | Charges 2,962 €/m<sup>2</sup>

OFFICES AVAILABLE IN SANTIAGO DE COMPOSTELA. Exclusive office building, situated next to Avenida de la Ilustración, has offices with areas from 338.23 m<sup>2</sup>, 676.45 m2 and 1.014.67 m2. The offices have a technical floor of 17cms, false ceiling 20cms with recessed LED lights and a free height of 2.70 meters. The air conditioning system is central with perimeter fan coils; there are also parking spaces available in the same building. Restaurant and cafeteria in the building. Located next to Avenida de la Ilustración with several metro and bus lines nearby and only 15 minutes from Adolfo Suarez Madrid Barajas airport. Can you imagine working here?