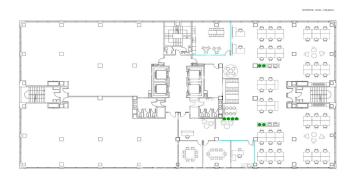

## 5,411 € | 338 m² | 16 €/m² | IBI incluido en gastos comunitarios | Charges 1,481 €/m<sup>2</sup>

OFFICES AVAILABLE IN SANTIAGO DE COMPOSTELA. Exclusive office building, situated next to Avenida de la Ilustración, has offices with areas from 338.23 m<sup>2</sup>, 676.45 m2 and 1.014.67 m2. The offices have a technical floor of 17cms, false ceiling 20cms with recessed LED lights and a free height of 2.70 meters. The air conditioning system is central with perimeter fan coils; there are also parking spaces available in the same building. Restaurant and cafeteria in the building. Located next to Avenida de la Ilustración with several metro and bus lines nearby and only 15 minutes from Adolfo Suarez Madrid Barajas airport. Can you imagine working here?