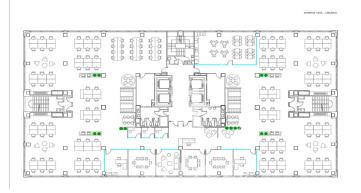

## 5,411 € | 338 m² | 16 €/m² | IBI incluido en gastos comunitarios | Charges 1,481 €/m<sup>2</sup>

OFFICES AVAILABLE IN SANTIAGO DE COMPOSTELA. Exclusive office building, situated next to Avenida de la Ilustración, has offices with areas from 338.23 m<sup>2</sup>, 676.45 m2 and 1.014.67 m2. The offices have a technical floor of 17cms, false ceiling 20cms with recessed LED lights and a free height of 2.70 meters. The air conditioning system is central with perimeter fan coils; there are also parking spaces available in the same building. Restaurant and cafeteria in the building. Located next to Avenida de la Ilustración with several metro and bus lines nearby and only 15 minutes from Adolfo Suarez Madrid Barajas airport. Can you imagine working here?