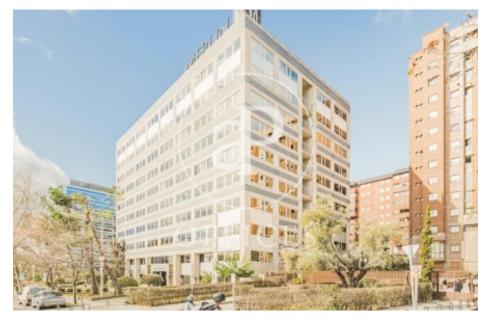

## 5,411 € | 338 m² | 16 €/m² | IBI incluido en gastos comunitarios | Charges 1,481 €/m<sup>2</sup>

OFFICES AVAILABLE IN SANTIAGO DE COMPOSTELA. Exclusive office building, situated next to Avenida de la Ilustración, has offices with areas from 338.23 m<sup>2</sup>, 676.45 m2 and 1.014.67 m2. The offices have a technical floor of 17cms, false ceiling 20cms with recessed LED lights and a free height of 2.70 meters. The air conditioning system is central with perimeter fan coils; there are also parking spaces available in the same building. Restaurant and cafeteria in the building. Located next to Avenida de la Ilustración with several metro and bus lines nearby and only 15 minutes from Adolfo Suarez Madrid Barajas airport. Can you imagine working here?