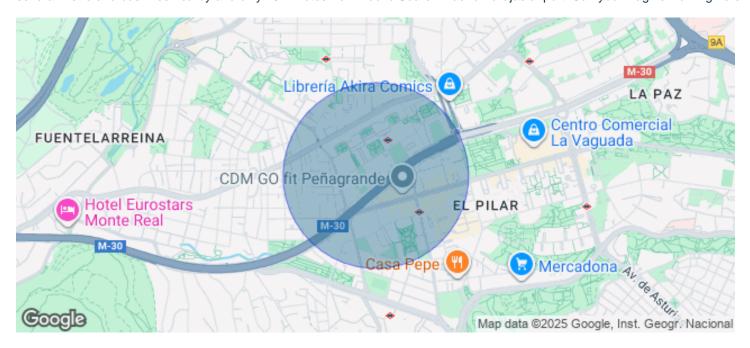

## 5,411 € | 338 m² | 16 €/m² | IBI incluido en gastos comunitarios | Charges 1,481 €/m<sup>2</sup>

OFFICES AVAILABLE IN SANTIAGO DE COMPOSTELA. Exclusive office building, situated next to Avenida de la Ilustración, has offices with areas from 338.23 m<sup>2</sup>, 676.45 m2 and 1.014.67 m2. The offices have a technical floor of 17cms, false ceiling 20cms with recessed LED lights and a free height of 2.70 meters. The air conditioning system is central with perimeter fan coils; there are also parking spaces available in the same building. Restaurant and cafeteria in the building. Located next to Avenida de la Ilustración with several metro and bus lines nearby and only 15 minutes from Adolfo Suarez Madrid Barajas airport. Can you imagine working here?