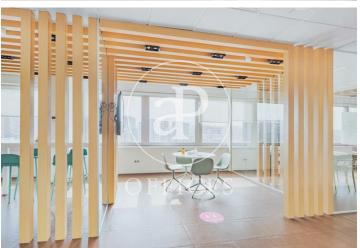

## 5,411 € | 338 m² | 16 €/m² | IBI incluido en gastos comunitarios | Charges 1,481 €/m<sup>2</sup>

OFFICES AVAILABLE IN SANTIAGO DE COMPOSTELA. Exclusive office building, situated next to Avenida de la Ilustración, has offices with areas from 338.23 m<sup>2</sup>, 676.45 m2 and 1.014.67 m2. The offices have a technical floor of 17cms, false ceiling 20cms with recessed LED lights and a free height of 2.70 meters. The air conditioning system is central with perimeter fan coils; there are also parking spaces available in the same building. Restaurant and cafeteria in the building. Located next to Avenida de la Ilustración with several metro and bus lines nearby and only 15 minutes from Adolfo Suarez Madrid Barajas airport. Can you imagine working here?