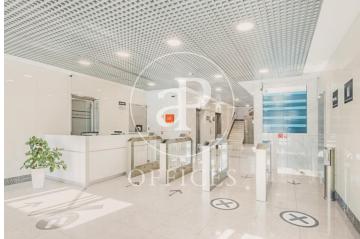

## 5,411 € | 338 m² | 16 €/m² | IBI incluido en gastos comunitarios | Charges 1,481 €/m<sup>2</sup>

OFFICES AVAILABLE IN SANTIAGO DE COMPOSTELA. Exclusive office building, situated next to Avenida de la Ilustración, has offices with areas from 338.23 m<sup>2</sup>, 676.45 m2 and 1.014.67 m2. The offices have a technical floor of 17cms, false ceiling 20cms with recessed LED lights and a free height of 2.70 meters. The air conditioning system is central with perimeter fan coils; there are also parking spaces available in the same building. Restaurant and cafeteria in the building. Located next to Avenida de la Ilustración with several metro and bus lines nearby and only 15 minutes from Adolfo Suarez Madrid Barajas airport. Can you imagine working here?