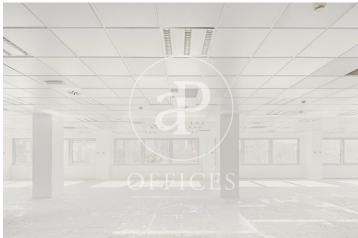

## 5,411 € | 338 m² | 16 €/m² | IBI incluido en gastos comunitarios | Charges 1,481 €/m<sup>2</sup>

OFFICES AVAILABLE IN SANTIAGO DE COMPOSTELA. Exclusive office building, situated next to Avenida de la Ilustración, has offices with areas from 338.23 m<sup>2</sup>, 676.45 m2 and 1.014.67 m2. The offices have a technical floor of 17cms, false ceiling 20cms with recessed LED lights and a free height of 2.70 meters. The air conditioning system is central with perimeter fan coils; there are also parking spaces available in the same building. Restaurant and cafeteria in the building. Located next to Avenida de la Ilustración with several metro and bus lines nearby and only 15 minutes from Adolfo Suarez Madrid Barajas airport. Can you imagine working here?