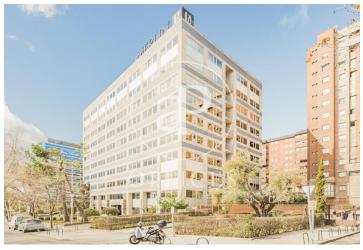

## 5,411 € | 338 m² | 16 €/m² | IBI incluido en gastos comunitarios | Charges 1,481 €/m<sup>2</sup>

OFFICES AVAILABLE IN SANTIAGO DE COMPOSTELA. Exclusive office building, situated next to Avenida de la Ilustración, has offices with areas from 338.23 m<sup>2</sup>, 676.45 m2 and 1.014.67 m2. The offices have a technical floor of 17cms, false ceiling 20cms with recessed LED lights and a free height of 2.70 meters. The air conditioning system is central with perimeter fan coils; there are also parking spaces available in the same building. Restaurant and cafeteria in the building. Located next to Avenida de la Ilustración with several metro and bus lines nearby and only 15 minutes from Adolfo Suarez Madrid Barajas airport. Can you imagine working here?