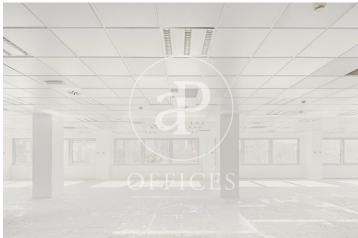

## Madrid

- Concierge
- A/C
- Heating
- **Parking**
- Condition: Good

5,411 € | 1,015 m<sup>2</sup> | 16 €/m<sup>2</sup> | IBI incluido en gastos comunitarios | Charges 4,444 €/m²

OFFICES AVAILABLE IN SANTIAGO DE COMPOSTELA. Exclusive office building, situated next to Avenida de la Ilustración, has offices with areas from 338.23 m<sup>2</sup>, 676.45 m2 and 1.014.67 m2. The offices have a technical floor of 17cms, false ceiling 20cms with recessed LED lights and a free height of 2.70 meters. The air conditioning system is central with perimeter fan coils; there are also parking spaces available in the same building. Restaurant and cafeteria in the building. Located next to Avenida de la Ilustración with several metro and bus lines nearby and only 15 minutes from Adolfo Suarez Madrid Barajas airport. Can you imagine working here?