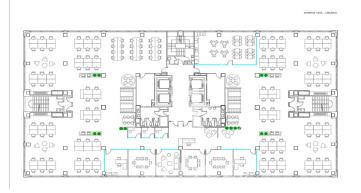

## Madrid

- Concierge
- A/C
- Heating
- **Parking**
- Condition: Good

5,411 € | 1,015 m<sup>2</sup> | 16 €/m<sup>2</sup> | IBI incluido en gastos comunitarios | Charges 4,444 €/m²

OFFICES AVAILABLE IN SANTIAGO DE COMPOSTELA. Exclusive office building, situated next to Avenida de la Ilustración, has offices with areas from 338.23 m<sup>2</sup>, 676.45 m2 and 1.014.67 m2. The offices have a technical floor of 17cms, false ceiling 20cms with recessed LED lights and a free height of 2.70 meters. The air conditioning system is central with perimeter fan coils; there are also parking spaces available in the same building. Restaurant and cafeteria in the building. Located next to Avenida de la Ilustración with several metro and bus lines nearby and only 15 minutes from Adolfo Suarez Madrid Barajas airport. Can you imagine working here?