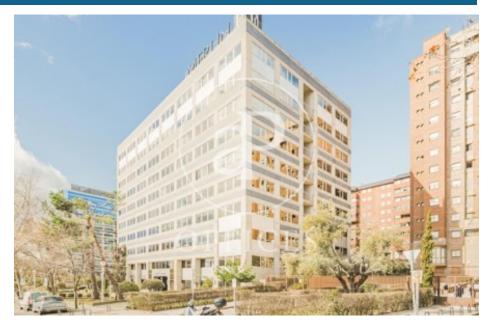

## Madrid

- Concierge
- A/C
- Heating
- **Parking**
- Condition: Good

5,411 € | 1,015 m<sup>2</sup> | 16 €/m<sup>2</sup> | IBI incluido en gastos comunitarios | Charges 4,444 €/m²

OFFICES AVAILABLE IN SANTIAGO DE COMPOSTELA. Exclusive office building, situated next to Avenida de la Ilustración, has offices with areas from 338.23 m<sup>2</sup>, 676.45 m2 and 1.014.67 m2. The offices have a technical floor of 17cms, false ceiling 20cms with recessed LED lights and a free height of 2.70 meters. The air conditioning system is central with perimeter fan coils; there are also parking spaces available in the same building. Restaurant and cafeteria in the building. Located next to Avenida de la Ilustración with several metro and bus lines nearby and only 15 minutes from Adolfo Suarez Madrid Barajas airport. Can you imagine working here?