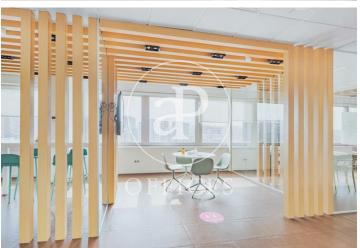

## Madrid

- Concierge
- A/C
- Heating
- **Parking**
- Condition: Good

5,411 € | 1,015 m<sup>2</sup> | 16 €/m<sup>2</sup> | IBI incluido en gastos comunitarios | Charges 4,444 €/m²

OFFICES AVAILABLE IN SANTIAGO DE COMPOSTELA. Exclusive office building, situated next to Avenida de la Ilustración, has offices with areas from 338.23 m<sup>2</sup>, 676.45 m2 and 1.014.67 m2. The offices have a technical floor of 17cms, false ceiling 20cms with recessed LED lights and a free height of 2.70 meters. The air conditioning system is central with perimeter fan coils; there are also parking spaces available in the same building. Restaurant and cafeteria in the building. Located next to Avenida de la Ilustración with several metro and bus lines nearby and only 15 minutes from Adolfo Suarez Madrid Barajas airport. Can you imagine working here?