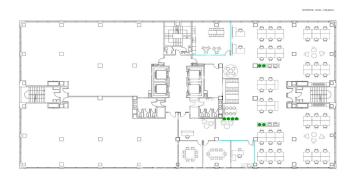

## Madrid

- Concierge
- A/C
- Heating
- **Parking**
- Condition: Good

5,411 € | 1,015 m<sup>2</sup> | 16 €/m<sup>2</sup> | IBI incluido en gastos comunitarios | Charges 4,444 €/m²

OFFICES AVAILABLE IN SANTIAGO DE COMPOSTELA. Exclusive office building, situated next to Avenida de la Ilustración, has offices with areas from 338.23 m<sup>2</sup>, 676.45 m2 and 1.014.67 m2. The offices have a technical floor of 17cms, false ceiling 20cms with recessed LED lights and a free height of 2.70 meters. The air conditioning system is central with perimeter fan coils; there are also parking spaces available in the same building. Restaurant and cafeteria in the building. Located next to Avenida de la Ilustración with several metro and bus lines nearby and only 15 minutes from Adolfo Suarez Madrid Barajas airport. Can you imagine working here?