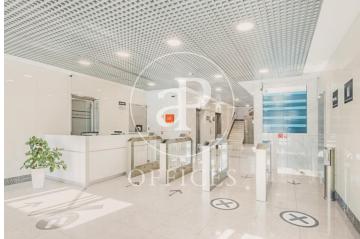

## Madrid

- Concierge
- A/C
- Heating
- **Parking**
- Condition: Good

5,411 € | 1,015 m<sup>2</sup> | 16 €/m<sup>2</sup> | IBI incluido en gastos comunitarios | Charges 4,444 €/m²

OFFICES AVAILABLE IN SANTIAGO DE COMPOSTELA. Exclusive office building, situated next to Avenida de la Ilustración, has offices with areas from 338.23 m<sup>2</sup>, 676.45 m2 and 1.014.67 m2. The offices have a technical floor of 17cms, false ceiling 20cms with recessed LED lights and a free height of 2.70 meters. The air conditioning system is central with perimeter fan coils; there are also parking spaces available in the same building. Restaurant and cafeteria in the building. Located next to Avenida de la Ilustración with several metro and bus lines nearby and only 15 minutes from Adolfo Suarez Madrid Barajas airport. Can you imagine working here?