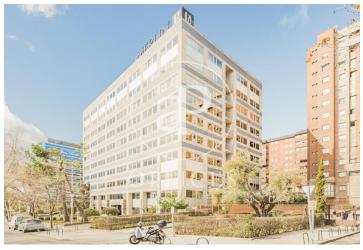

## Madrid

- Concierge
- A/C
- Heating
- **Parking**
- Condition: Good

5,411 € | 1,015 m<sup>2</sup> | 16 €/m<sup>2</sup> | IBI incluido en gastos comunitarios | Charges 4,444 €/m²

OFFICES AVAILABLE IN SANTIAGO DE COMPOSTELA. Exclusive office building, situated next to Avenida de la Ilustración, has offices with areas from 338.23 m<sup>2</sup>, 676.45 m2 and 1.014.67 m2. The offices have a technical floor of 17cms, false ceiling 20cms with recessed LED lights and a free height of 2.70 meters. The air conditioning system is central with perimeter fan coils; there are also parking spaces available in the same building. Restaurant and cafeteria in the building. Located next to Avenida de la Ilustración with several metro and bus lines nearby and only 15 minutes from Adolfo Suarez Madrid Barajas airport. Can you imagine working here?