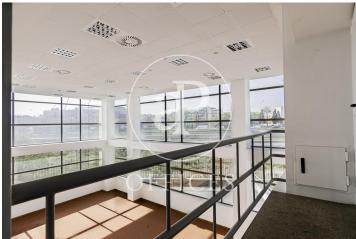

## Madrid

- Security
- Concierge
- A/C
- Heating
- **Parking**
- Condition: Good
- Terrace

Price from 2,926 € | Surface 325 m² - 685 m² | 5 Units

685 sqm whole building with Terrace in Madrid ., parking space, heating and concierge.