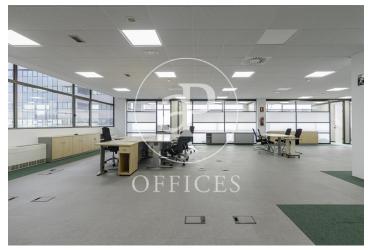

## Madrid

- Security
- Concierge
- A/C
- Heating
- **Parking**
- Condition: Good
- Terrace

Price from 2,926 € | Surface 325 m² - 685 m² | 5 Units

685 sqm whole building with Terrace in Madrid ., parking space, heating and concierge.