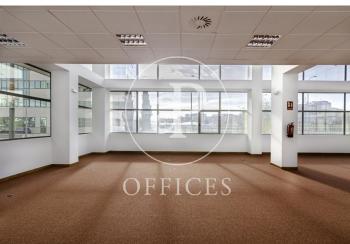

## Whole building for rent with Terrace in Madrid

Ref. AOM2103020

## 2,926 € | 557 m<sup>2</sup> | 9 €/m<sup>2</sup> | Charges 1,670 €/m<sup>2</sup>

685 sqm whole building with Terrace in Madrid ., parking space, heating and concierge.

The information about any property is not binding to any offer or contract. Any verbal or written declaration made by aProperties with regards to the value or condition of the property should not be considered accurate or factual. The pictures make reference to some parts of the property at the times that they were taken. The areas, dimensions and distances that are given are approximate and should be checked by the client. The images are computer generated and are just an approximate indication of the real appearance of the property; these may change at any time. The information with regards to the property may also change at any time.