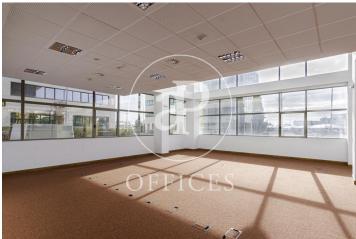

## Whole building for rent with Terrace in Madrid

Ref. AOM2103020

## 2,926 € | 557 m<sup>2</sup> | 9 €/m<sup>2</sup> | Charges 1,670 €/m<sup>2</sup>

685 sqm whole building with Terrace in Madrid ., parking space, heating and concierge.

The information about any property is not binding to any offer or contract. Any verbal or written declaration made by aProperties with regards to the value or condition of the property should not be considered accurate or factual. The pictures make reference to some parts of the property at the times that they were taken. The areas, dimensions and distances that are given are approximate and should be checked by the client. The images are computer generated and are just an approximate indication of the real appearance of the property; these may change at any time. The information with regards to the property may also change at any time.