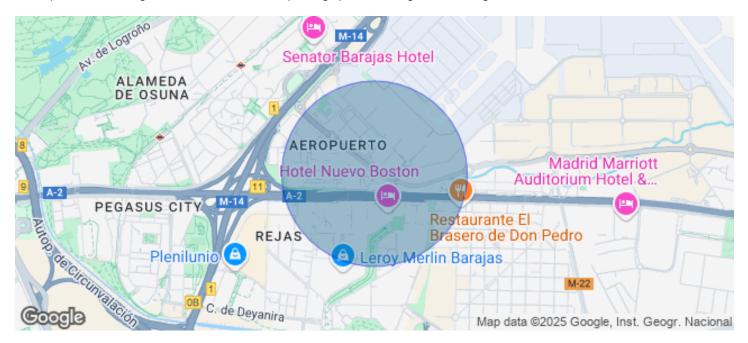

## Whole building for rent with Terrace in Madrid

Ref. AOM2103020

## Unit bj

## Madrid

- Security
- Concierge
- A/C
- Heating
- Parking
- Condition: Good



## 2,926 € | 557 m<sup>2</sup> | 9 €/m<sup>2</sup> | Charges 1,670 €/m<sup>2</sup>

685 sqm whole building with Terrace in Madrid ., parking space, heating and concierge.















































The information about any property is not binding to any offer or contract. Any verbal or written declaration made by aProperties with regards to the value or condition of the property should not be considered accurate or factual. The pictures make reference to some parts of the property at the times that they were taken. The areas, dimensions and distances that are given are approximate and should be checked by the client. The images are computer generated and are just an approximate indication of the real appearance of the property; these may change at any time. The information with regards to the property may also change at any time.

Contact us today for more information or to arrange a viewing

Tel: 91 800 54 65 oficinasmad@aproperties.es