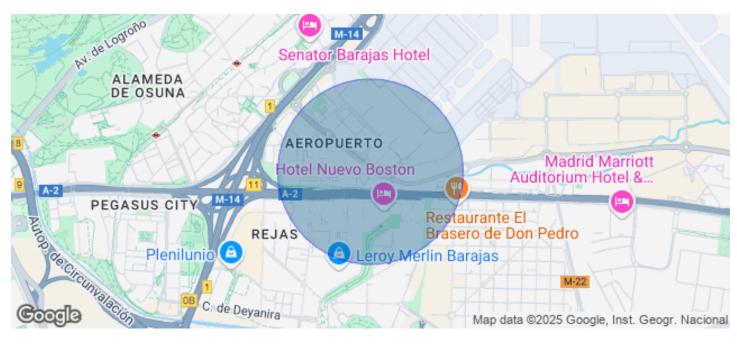

## Whole building for rent with Terrace in Madrid

### Madrid

- ✓ Security
- ✓ Concierge
- 🗸 A/C
- ✓ Heating
- ✓ Parking
- Condition: Good