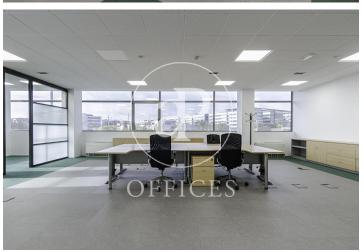

## 2,926 € | 685 m² | 9 €/m² | Charges 2,055 €/m²

685 sqm whole building with Terrace in Madrid ., parking space, heating and concierge.

The information about any property is not binding to any offer or contract. Any verbal or written declaration made by aProperties with regards to the value or condition of the property should not be considered accurate or factual. The pictures make reference to some parts of the property at the times that they were taken. The areas, dimensions and distances that are given are approximate and should be checked by the client. The images are computer generated and are just an approximate indication of the real appearance of the property; these may change at any time. The information with regards to the property may also change at any time.