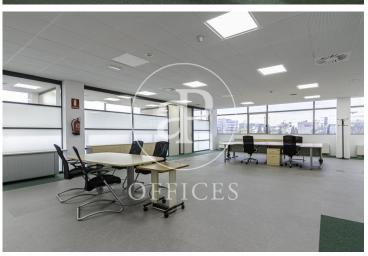

## 2,926 € | 685 m² | 9 €/m² | Charges 2,055 €/m²

685 sqm whole building with Terrace in Madrid ., parking space, heating and concierge.

The information about any property is not binding to any offer or contract. Any verbal or written declaration made by aProperties with regards to the value or condition of the property should not be considered accurate or factual. The pictures make reference to some parts of the property at the times that they were taken. The areas, dimensions and distances that are given are approximate and should be checked by the client. The images are computer generated and are just an approximate indication of the real appearance of the property; these may change at any time. The information with regards to the property may also change at any time.