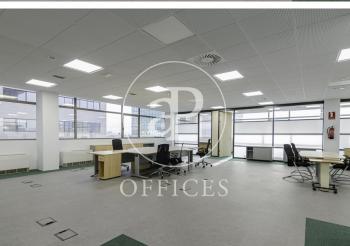

## 2,926 € | 685 m² | 9 €/m² | Charges 2,055 €/m²

685 sqm whole building with Terrace in Madrid ., parking space, heating and concierge.

The information about any property is not binding to any offer or contract. Any verbal or written declaration made by aProperties with regards to the value or condition of the property should not be considered accurate or factual. The pictures make reference to some parts of the property at the times that they were taken. The areas, dimensions and distances that are given are approximate and should be checked by the client. The images are computer generated and are just an approximate indication of the real appearance of the property; these may change at any time. The information with regards to the property may also change at any time.