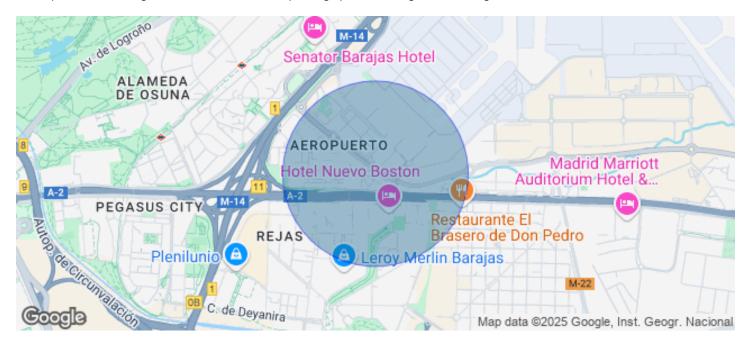

## Whole building for rent with Terrace in Madrid

Ref. AOM2103020

## Unit 2

## Madrid

- Security
- Concierge
- A/C
- Heating
- Parking
- Condition: Good



## 2,926 € | 685 m² | 9 €/m² | Charges 2,055 €/m²

685 sqm whole building with Terrace in Madrid ., parking space, heating and concierge.













































The information about any property is not binding to any offer or contract. Any verbal or written declaration made by aProperties with regards to the value or condition of the property should not be considered accurate or factual. The pictures make reference to some parts of the property at the times that they were taken. The areas, dimensions and distances that are given are approximate and should be checked by the client. The images are computer generated and are just an approximate indication of the real appearance of the property; these may change at any time. The information with regards to the property may also change at any time.

www.aoficinas.es

Contact us today for more information or to arrange a viewing

Tel: 91 800 54 65 oficinasmad