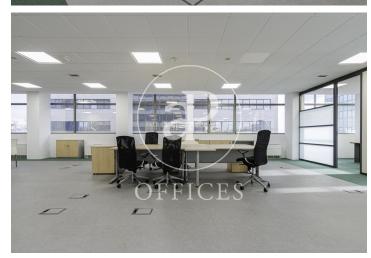

## 2,926 € | 685 m² | 9 €/m² | Charges 2,055 €/m²

685 sqm whole building with Terrace in Madrid ., parking space, heating and concierge.

The information about any property is not binding to any offer or contract. Any verbal or written declaration made by aProperties with regards to the value or condition of the property should not be considered accurate or factual. The pictures make reference to some parts of the property at the times that they were taken. The areas, dimensions and distances that are given are approximate and should be checked by the client. The images are computer generated and are just an approximate indication of the real appearance of the property; these may change at any time. The information with regards to the property may also change at any time.