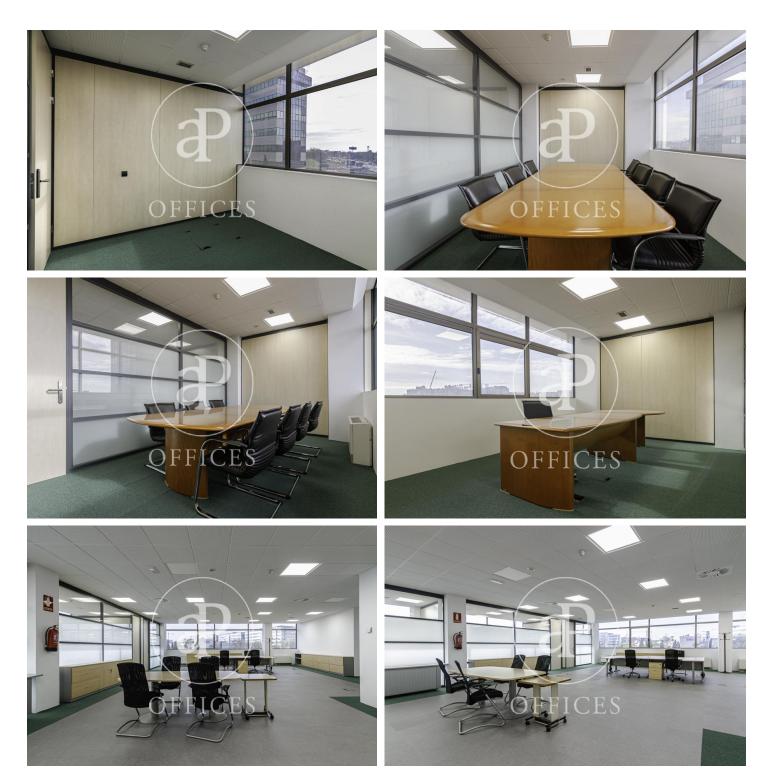

# Unit 3

### 2,926 € | 685 m<sup>2</sup> | 9 €/m<sup>2</sup> | Charges 2,055 €/m<sup>2</sup>

685 sqm whole building with Terrace in Madrid ., parking space, heating and concierge.

The information about any property is not binding to any offer or contract. Any verbal or written declaration made by aProperties with regards to the value or condition of the property should not be considered accurate or factual. The pictures make reference to some parts of the property at the times that they were taken. The areas, dimensions and distances that are given are approximate and should be checked by the client. The images are computer generated and are just an approximate indication of the real appearance of the property; these may change at any time. The information with regards to the property may also change at any time.