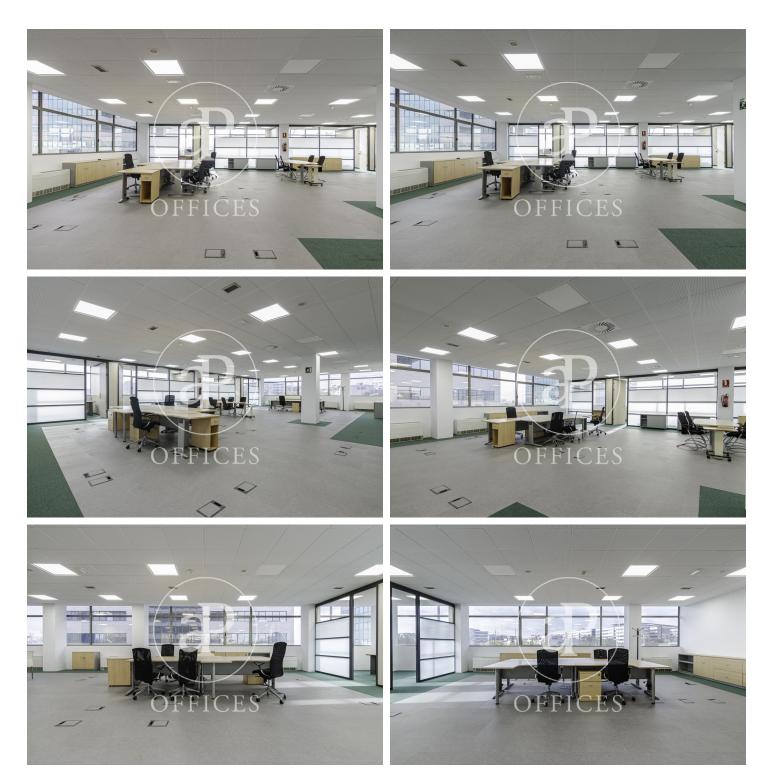

### 2,926 € | 685 m<sup>2</sup> | 9 €/m<sup>2</sup> | Charges 2,055 €/m<sup>2</sup>

685 sqm whole building with Terrace in Madrid ., parking space, heating and concierge.

The information about any property is not binding to any offer or contract. Any verbal or written declaration made by aProperties with regards to the value or condition of the property should not be considered accurate or factual. The pictures make reference to some parts of the property at the times that they were taken. The areas, dimensions and distances that are given are approximate and should be checked by the client. The images are computer generated and are just an approximate indication of the real appearance of the property; these may change at any time. The information with regards to the property may also change at any time.