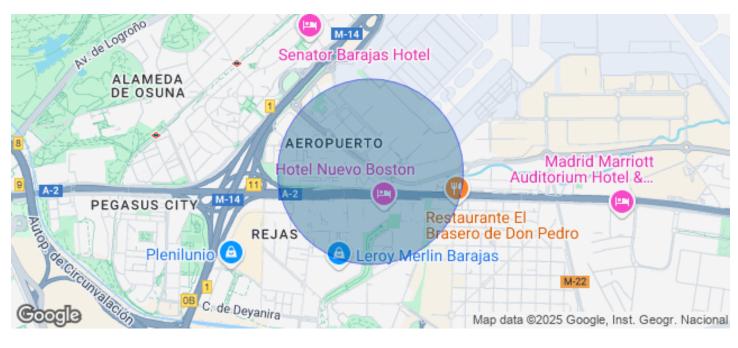

#### Madrid

- ✓ Security
- ✓ Concierge
- ✓ A/C
- ✓ Heating
- ✓ Parking
- Condition: Good

### 2,926 € | 685 m<sup>2</sup> | 9 €/m<sup>2</sup> | Charges 2,055 €/m<sup>2</sup>

685 sqm whole building with Terrace in Madrid ., parking space, heating and concierge.

The information about any property is not binding to any offer or contract. Any verbal or written declaration made by aProperties with regards to the value or condition of the property should not be considered accurate or factual. The pictures make reference to some parts of the property at the times that they were taken. The areas, dimensions and distances that are given are approximate and should be checked by the client. The images are computer generated and are just an approximate indication of the real appearance of the property; these may change at any time. The information with regards to the property may also change at any time.