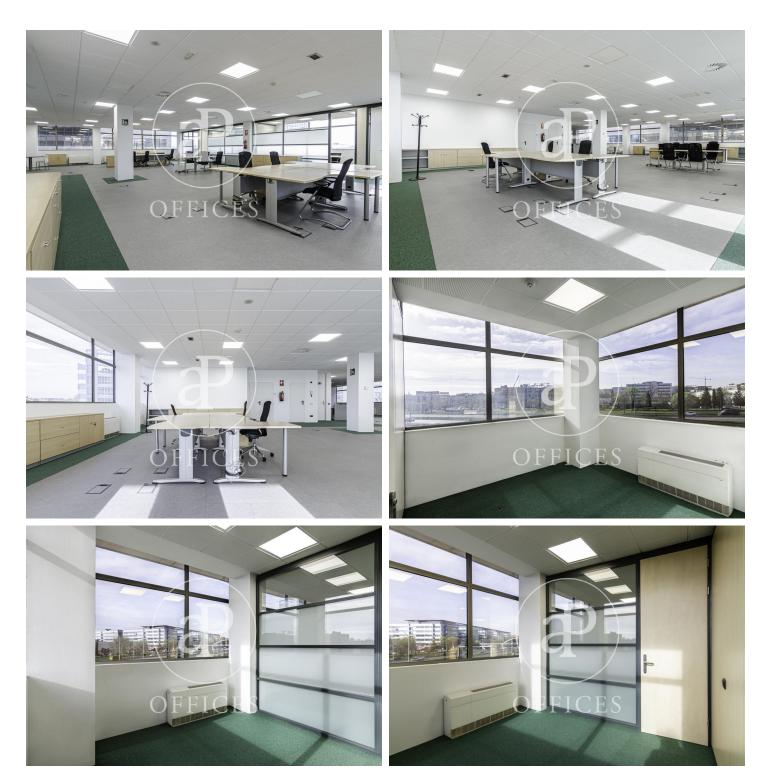

### 2,926 € | 685 m<sup>2</sup> | 9 €/m<sup>2</sup> | Charges 2,055 €/m<sup>2</sup>

685 sqm whole building with Terrace in Madrid ., parking space, heating and concierge.

The information about any property is not binding to any offer or contract. Any verbal or written declaration made by aProperties with regards to the value or condition of the property should not be considered accurate or factual. The pictures make reference to some parts of the property at the times that they were taken. The areas, dimensions and distances that are given are approximate and should be checked by the client. The images are computer generated and are just an approximate indication of the real appearance of the property; these may change at any time. The information with regards to the property may also change at any time.