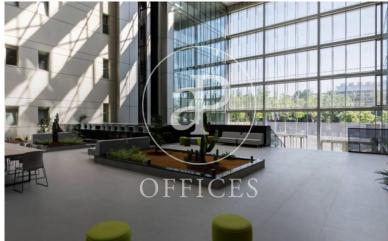

## Price from 13,634 € | Surface 814 m<sup>2</sup> | 1 Unit

Modern office building built in 2002 and located in a prominent area of the M40 in the Madrid office area of the Campo de las Naciones Business Center, very close to the Airport. The five-storey building has 9,988sqm distributed in a U-shape around a central atrium. It has 370 parking spaces, not included in rent, distributed in two underground floors in the same building.