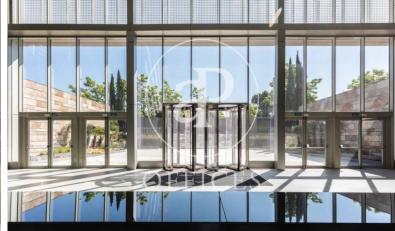

## Price from 13,634 € | Surface 814 m<sup>2</sup> | 1 Unit

Modern office building built in 2002 and located in a prominent area of the M40 in the Madrid office area of the Campo de las Naciones Business Center, very close to the Airport. The five-storey building has 9,988sqm distributed in a U-shape around a central atrium. It has 370 parking spaces, not included in rent, distributed in two underground floors in the same building.