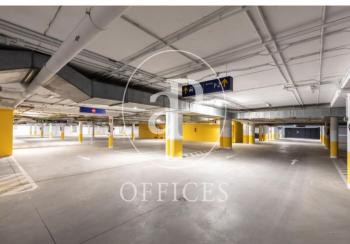

## Price from 13,634 € | Surface 814 m<sup>2</sup> | 1 Unit

Modern office building built in 2002 and located in a prominent area of the M40 in the Madrid office area of the Campo de las Naciones Business Center, very close to the Airport. The five-storey building has 9,988sqm distributed in a U-shape around a central atrium. It has 370 parking spaces, not included in rent, distributed in two underground floors in the same building.