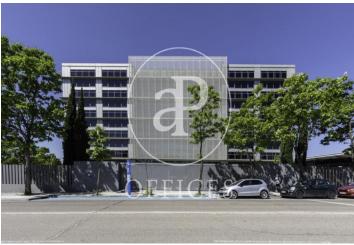

## Price from 13,634 € | Surface 814 m<sup>2</sup> | 1 Unit

Modern office building built in 2002 and located in a prominent area of the M40 in the Madrid office area of the Campo de las Naciones Business Center, very close to the Airport. The five-storey building has 9,988sqm distributed in a U-shape around a central atrium. It has 370 parking spaces, not included in rent, distributed in two underground floors in the same building.