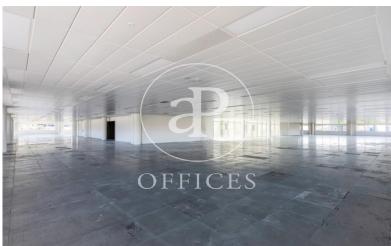

## Price from 13,634 € | Surface 814 m<sup>2</sup> | 1 Unit

Modern office building built in 2002 and located in a prominent area of the M40 in the Madrid office area of the Campo de las Naciones Business Center, very close to the Airport. The five-storey building has 9,988sqm distributed in a U-shape around a central atrium. It has 370 parking spaces, not included in rent, distributed in two underground floors in the same building.