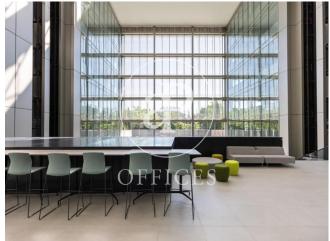

## Price from 13,634 € | Surface 814 m<sup>2</sup> | 1 Unit

Modern office building built in 2002 and located in a prominent area of the M40 in the Madrid office area of the Campo de las Naciones Business Center, very close to the Airport. The five-storey building has 9,988sqm distributed in a U-shape around a central atrium. It has 370 parking spaces, not included in rent, distributed in two underground floors in the same building.