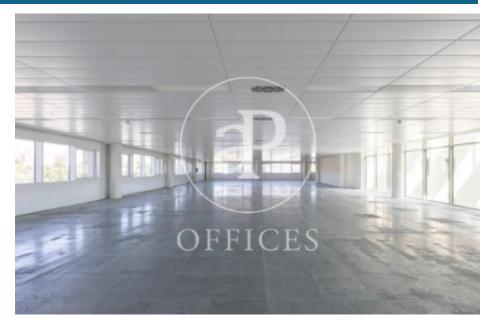

## Price from 13,634 € | Surface 814 m<sup>2</sup> | 1 Unit

Modern office building built in 2002 and located in a prominent area of the M40 in the Madrid office area of the Campo de las Naciones Business Center, very close to the Airport. The five-storey building has 9,988sqm distributed in a U-shape around a central atrium. It has 370 parking spaces, not included in rent, distributed in two underground floors in the same building.