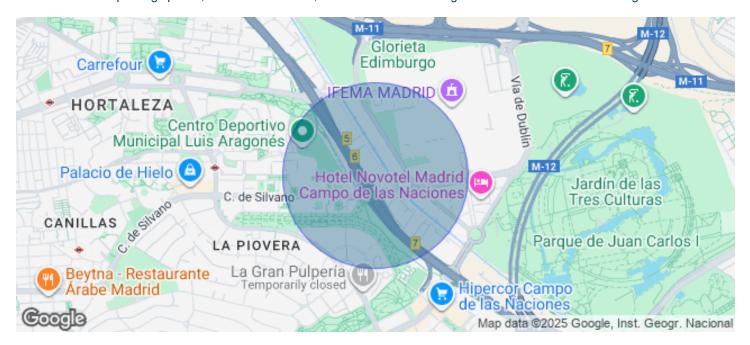

## Price from 13,634 € | Surface 814 m<sup>2</sup> | 1 Unit

Modern office building built in 2002 and located in a prominent area of the M40 in the Madrid office area of the Campo de las Naciones Business Center, very close to the Airport. The five-storey building has 9,988sqm distributed in a U-shape around a central atrium. It has 370 parking spaces, not included in rent, distributed in two underground floors in the same building.