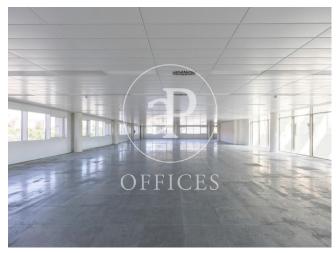

## Price from 13,634 € | Surface 814 m<sup>2</sup> | 1 Unit

Modern office building built in 2002 and located in a prominent area of the M40 in the Madrid office area of the Campo de las Naciones Business Center, very close to the Airport. The five-storey building has 9,988sqm distributed in a U-shape around a central atrium. It has 370 parking spaces, not included in rent, distributed in two underground floors in the same building.