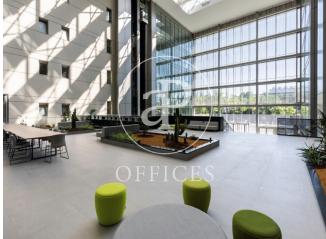

## Price from 13,634 € | Surface 814 m<sup>2</sup> | 1 Unit

Modern office building built in 2002 and located in a prominent area of the M40 in the Madrid office area of the Campo de las Naciones Business Center, very close to the Airport. The five-storey building has 9,988sqm distributed in a U-shape around a central atrium. It has 370 parking spaces, not included in rent, distributed in two underground floors in the same building.