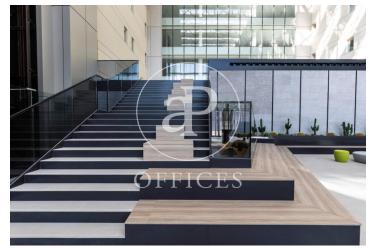

## Price from 13,634 € | Surface 814 m<sup>2</sup> | 1 Unit

Modern office building built in 2002 and located in a prominent area of the M40 in the Madrid office area of the Campo de las Naciones Business Center, very close to the Airport. The five-storey building has 9,988sqm distributed in a U-shape around a central atrium. It has 370 parking spaces, not included in rent, distributed in two underground floors in the same building.