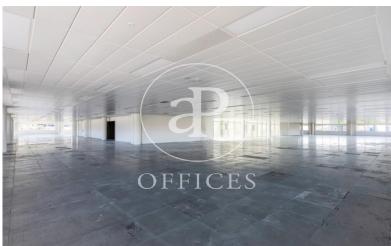

## 13,634 € | 814 m<sup>2</sup> | 16 €/m<sup>2</sup> | Charges 5 €/M<sup>2</sup>

Modern office building built in 2002 and located in a prominent area of the M40 in the Madrid office area of the Campo de las Naciones Business Center, very close to the Airport. The five-storey building has 9,988sqm distributed in a U-shape around a central atrium. It has 370 parking spaces, not included in rent, distributed in two underground floors in the same building.