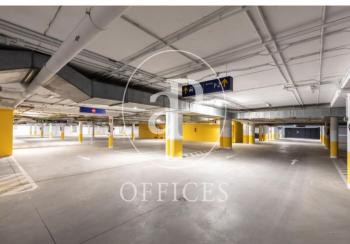

## 13,634 € | 814 m<sup>2</sup> | 16 €/m<sup>2</sup> | Charges 5 €/M<sup>2</sup>

Modern office building built in 2002 and located in a prominent area of the M40 in the Madrid office area of the Campo de las Naciones Business Center, very close to the Airport. The five-storey building has 9,988sqm distributed in a U-shape around a central atrium. It has 370 parking spaces, not included in rent, distributed in two underground floors in the same building.