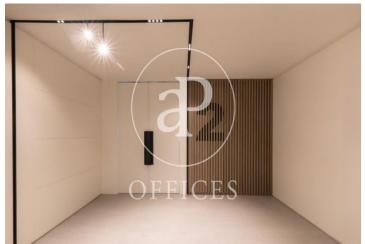

## 13,634 € | 814 m<sup>2</sup> | 16 €/m<sup>2</sup> | Charges 5 €/M<sup>2</sup>

Modern office building built in 2002 and located in a prominent area of the M40 in the Madrid office area of the Campo de las Naciones Business Center, very close to the Airport. The five-storey building has 9,988sqm distributed in a U-shape around a central atrium. It has 370 parking spaces, not included in rent, distributed in two underground floors in the same building.