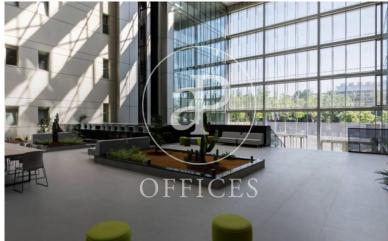

## 13,634 € | 814 m<sup>2</sup> | 16 €/m<sup>2</sup> | Charges 5 €/M<sup>2</sup>

Modern office building built in 2002 and located in a prominent area of the M40 in the Madrid office area of the Campo de las Naciones Business Center, very close to the Airport. The five-storey building has 9,988sqm distributed in a U-shape around a central atrium. It has 370 parking spaces, not included in rent, distributed in two underground floors in the same building.