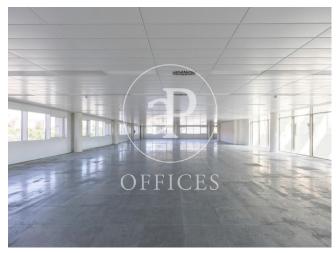

## 13,634 € | 814 m<sup>2</sup> | 16 €/m<sup>2</sup> | Charges 5 €/M<sup>2</sup>

Modern office building built in 2002 and located in a prominent area of the M40 in the Madrid office area of the Campo de las Naciones Business Center, very close to the Airport. The five-storey building has 9,988sqm distributed in a U-shape around a central atrium. It has 370 parking spaces, not included in rent, distributed in two underground floors in the same building.