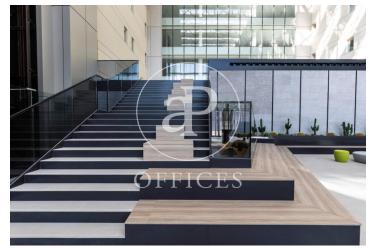

## 13,634 € | 814 m<sup>2</sup> | 16 €/m<sup>2</sup> | Charges 5 €/M<sup>2</sup>

Modern office building built in 2002 and located in a prominent area of the M40 in the Madrid office area of the Campo de las Naciones Business Center, very close to the Airport. The five-storey building has 9,988sqm distributed in a U-shape around a central atrium. It has 370 parking spaces, not included in rent, distributed in two underground floors in the same building.