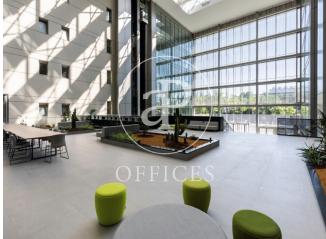

## 13,634 € | 814 m<sup>2</sup> | 16 €/m<sup>2</sup> | Charges 5 €/M<sup>2</sup>

Modern office building built in 2002 and located in a prominent area of the M40 in the Madrid office area of the Campo de las Naciones Business Center, very close to the Airport. The five-storey building has 9,988sqm distributed in a U-shape around a central atrium. It has 370 parking spaces, not included in rent, distributed in two underground floors in the same building.