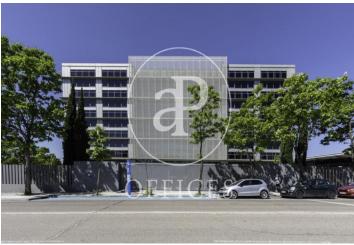

## 13,634 € | 814 m<sup>2</sup> | 16 €/m<sup>2</sup> | Charges 5 €/M<sup>2</sup>

Modern office building built in 2002 and located in a prominent area of the M40 in the Madrid office area of the Campo de las Naciones Business Center, very close to the Airport. The five-storey building has 9,988sqm distributed in a U-shape around a central atrium. It has 370 parking spaces, not included in rent, distributed in two underground floors in the same building.