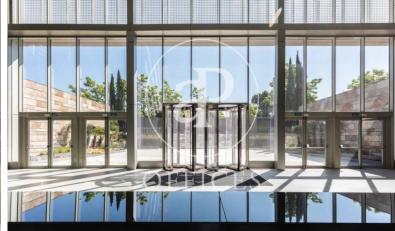

## 13,634 € | 814 m<sup>2</sup> | 16 €/m<sup>2</sup> | Charges 5 €/M<sup>2</sup>

Modern office building built in 2002 and located in a prominent area of the M40 in the Madrid office area of the Campo de las Naciones Business Center, very close to the Airport. The five-storey building has 9,988sqm distributed in a U-shape around a central atrium. It has 370 parking spaces, not included in rent, distributed in two underground floors in the same building.