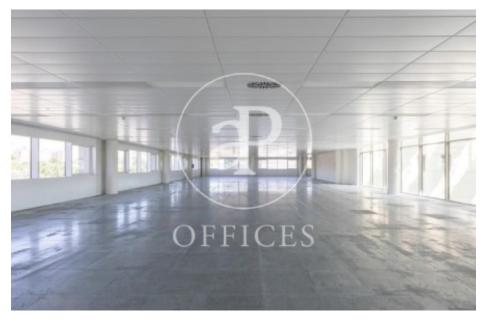

## 13,634 € | 814 m<sup>2</sup> | 16 €/m<sup>2</sup> | Charges 5 €/M<sup>2</sup>

Modern office building built in 2002 and located in a prominent area of the M40 in the Madrid office area of the Campo de las Naciones Business Center, very close to the Airport. The five-storey building has 9,988sqm distributed in a U-shape around a central atrium. It has 370 parking spaces, not included in rent, distributed in two underground floors in the same building.