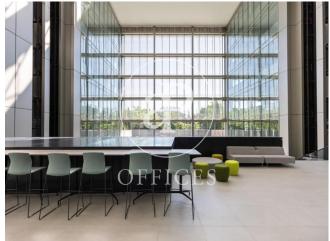

## 13,634 € | 814 m<sup>2</sup> | 16 €/m<sup>2</sup> | Charges 5 €/M<sup>2</sup>

Modern office building built in 2002 and located in a prominent area of the M40 in the Madrid office area of the Campo de las Naciones Business Center, very close to the Airport. The five-storey building has 9,988sqm distributed in a U-shape around a central atrium. It has 370 parking spaces, not included in rent, distributed in two underground floors in the same building.