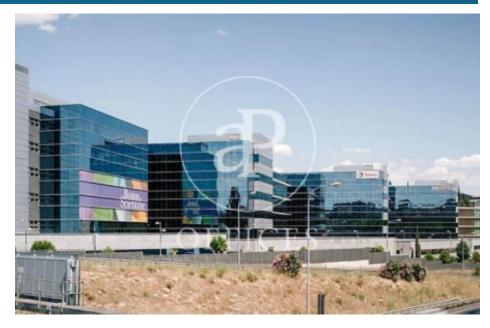

## Price from 13,850 € | Surface 814 m<sup>2</sup> - 1108 m<sup>2</sup> | 4 Units

Four Modern office buildings, located in a prominent area of the M40 in the Madrid office area of the Campo de las Naciones Business Center and very close to the IFEMA Fairgrounds, and the Airport. The different buildings are the headquarters of large multinational companies, both National and International, in the same set of buildings, we have different services both hospitality and Business Center, with the possibility of renting rooms. In building nº4 we commercialize four floors of exterior offices of between 1,108.69m² to 814,70 sqm, completely diaphanous. The set of buildings has 715 parking spaces, not included for rent, distributed in two underground floors in the same building.