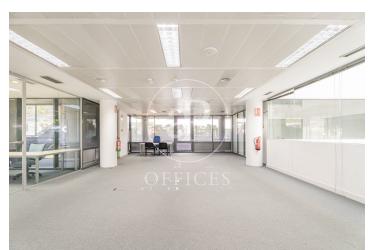

## 2,850 € | 192 m<sup>2</sup>

aProperties presents a modern 192 m² office with plenty of natural light in the Soto de la Moraleja area (Alcobendas). Office description: Large open-plan space without central pillars allowing great flexibility of use, with executive office, meeting room, and kitchenette. Reception and 24-hour service (outside general hours, upon prior request at the concierge) with closed-circuit TV system. Curtain wall façade over a granite base, consisting of aluminum curtain wall with hidden profile, double glazing, and air chamber with solar treatment. It features raised flooring and false ceiling with recessed LED luminaires. Air conditioning: Independent and zoned air conditioning for each office. Mechanical ventilation: Centralized mechanical ventilation, natural ventilation, direct cross ventilation from outside. Special features: It is a sustainable building that contributes to ecological and energy balance as well as CO? elimination through the use of solar panels. Road communications via the A-1, M-40, next to M-12. Public transport includes Metro Norte La Moraleja and bus connections to Madrid Capital and Alcobendas, with a stop at the building entrance. Possibility to annex a 96 m² office. Common expenses included. Parking spaces available for €11 [...]