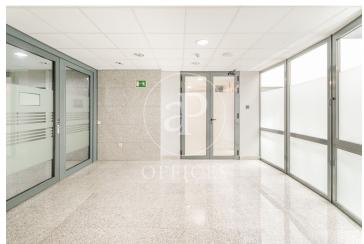

## 2,850 € | 192 m<sup>2</sup>

aProperties presents a modern 192 m² office with plenty of natural light in the Soto de la Moraleja area (Alcobendas). Office description: Large open-plan space without central pillars allowing great flexibility of use, with executive office, meeting room, and kitchenette. Reception and 24-hour service (outside general hours, upon prior request at the concierge) with closed-circuit TV system. Curtain wall façade over a granite base, consisting of aluminum curtain wall with hidden profile, double glazing, and air chamber with solar treatment. It features raised flooring and false ceiling with recessed LED luminaires. Air conditioning: Independent and zoned air conditioning for each office. Mechanical ventilation: Centralized mechanical ventilation, natural ventilation, direct cross ventilation from outside. Special features: It is a sustainable building that contributes to ecological and energy balance as well as CO? elimination through the use of solar panels. Road communications via the A-1, M-40, next to M-12. Public transport includes Metro Norte La Moraleja and bus connections to Madrid Capital and Alcobendas, with a stop at the building entrance. Possibility to annex a 96 m² office. Common expenses included. Parking spaces available for €11 [...]