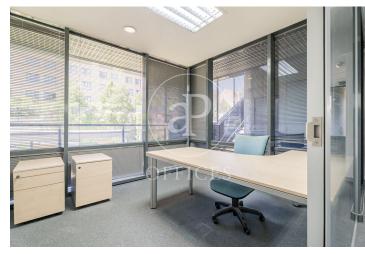

## 2,850 € | 192 m<sup>2</sup>

aProperties presents a modern 192 m² office with plenty of natural light in the Soto de la Moraleja area (Alcobendas). Office description: Large open-plan space without central pillars allowing great flexibility of use, with executive office, meeting room, and kitchenette. Reception and 24-hour service (outside general hours, upon prior request at the concierge) with closed-circuit TV system. Curtain wall façade over a granite base, consisting of aluminum curtain wall with hidden profile, double glazing, and air chamber with solar treatment. It features raised flooring and false ceiling with recessed LED luminaires. Air conditioning: Independent and zoned air conditioning for each office. Mechanical ventilation: Centralized mechanical ventilation, natural ventilation, direct cross ventilation from outside. Special features: It is a sustainable building that contributes to ecological and energy balance as well as CO? elimination through the use of solar panels. Road communications via the A-1, M-40, next to M-12. Public transport includes Metro Norte La Moraleja and bus connections to Madrid Capital and Alcobendas, with a stop at the building entrance. Possibility to annex a 96 m² office. Common expenses included. Parking spaces available for €11 [...]