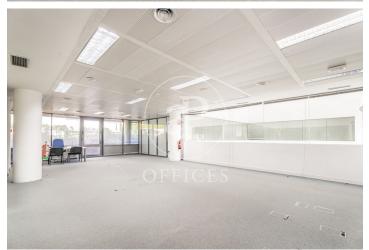

## 2,850 € | 192 m<sup>2</sup>

aProperties presents a modern 192 m² office with plenty of natural light in the Soto de la Moraleja area (Alcobendas). Office description: Large open-plan space without central pillars allowing great flexibility of use, with executive office, meeting room, and kitchenette. Reception and 24-hour service (outside general hours, upon prior request at the concierge) with closed-circuit TV system. Curtain wall façade over a granite base, consisting of aluminum curtain wall with hidden profile, double glazing, and air chamber with solar treatment. It features raised flooring and false ceiling with recessed LED luminaires. Air conditioning: Independent and zoned air conditioning for each office. Mechanical ventilation: Centralized mechanical ventilation, natural ventilation, direct cross ventilation from outside. Special features: It is a sustainable building that contributes to ecological and energy balance as well as CO? elimination through the use of solar panels. Road communications via the A-1, M-40, next to M-12. Public transport includes Metro Norte La Moraleja and bus connections to Madrid Capital and Alcobendas, with a stop at the building entrance. Possibility to annex a 96 m² office. Common expenses included. Parking spaces available for €11 [...]