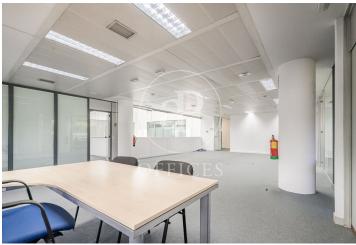

## 2,850 € | 192 m<sup>2</sup>

aProperties presents a modern 192 m² office with plenty of natural light in the Soto de la Moraleja area (Alcobendas). Office description: Large open-plan space without central pillars allowing great flexibility of use, with executive office, meeting room, and kitchenette. Reception and 24-hour service (outside general hours, upon prior request at the concierge) with closed-circuit TV system. Curtain wall façade over a granite base, consisting of aluminum curtain wall with hidden profile, double glazing, and air chamber with solar treatment. It features raised flooring and false ceiling with recessed LED luminaires. Air conditioning: Independent and zoned air conditioning for each office. Mechanical ventilation: Centralized mechanical ventilation, natural ventilation, direct cross ventilation from outside. Special features: It is a sustainable building that contributes to ecological and energy balance as well as CO? elimination through the use of solar panels. Road communications via the A-1, M-40, next to M-12. Public transport includes Metro Norte La Moraleja and bus connections to Madrid Capital and Alcobendas, with a stop at the building entrance. Possibility to annex a 96 m² office. Common expenses included. Parking spaces available for €11 [...]