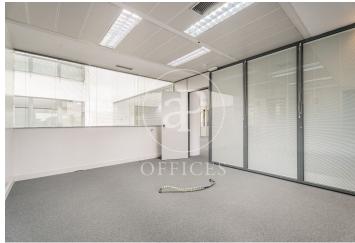

## 2,850 € | 192 m<sup>2</sup>

aProperties presents a modern 192 m² office with plenty of natural light in the Soto de la Moraleja area (Alcobendas). Office description: Large open-plan space without central pillars allowing great flexibility of use, with executive office, meeting room, and kitchenette. Reception and 24-hour service (outside general hours, upon prior request at the concierge) with closed-circuit TV system. Curtain wall façade over a granite base, consisting of aluminum curtain wall with hidden profile, double glazing, and air chamber with solar treatment. It features raised flooring and false ceiling with recessed LED luminaires. Air conditioning: Independent and zoned air conditioning for each office. Mechanical ventilation: Centralized mechanical ventilation, natural ventilation, direct cross ventilation from outside. Special features: It is a sustainable building that contributes to ecological and energy balance as well as CO? elimination through the use of solar panels. Road communications via the A-1, M-40, next to M-12. Public transport includes Metro Norte La Moraleja and bus connections to Madrid Capital and Alcobendas, with a stop at the building entrance. Possibility to annex a 96 m² office. Common expenses included. Parking spaces available for €11 [...]