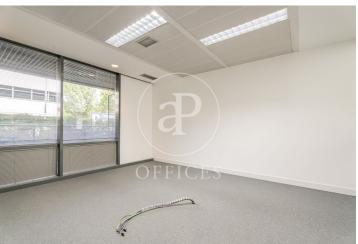

## 2,850 € | 192 m<sup>2</sup>

aProperties presents a modern 192 m² office with plenty of natural light in the Soto de la Moraleja area (Alcobendas). Office description: Large open-plan space without central pillars allowing great flexibility of use, with executive office, meeting room, and kitchenette. Reception and 24-hour service (outside general hours, upon prior request at the concierge) with closed-circuit TV system. Curtain wall façade over a granite base, consisting of aluminum curtain wall with hidden profile, double glazing, and air chamber with solar treatment. It features raised flooring and false ceiling with recessed LED luminaires. Air conditioning: Independent and zoned air conditioning for each office. Mechanical ventilation: Centralized mechanical ventilation, natural ventilation, direct cross ventilation from outside. Special features: It is a sustainable building that contributes to ecological and energy balance as well as CO? elimination through the use of solar panels. Road communications via the A-1, M-40, next to M-12. Public transport includes Metro Norte La Moraleja and bus connections to Madrid Capital and Alcobendas, with a stop at the building entrance. Possibility to annex a 96 m² office. Common expenses included. Parking spaces available for €11 [...]