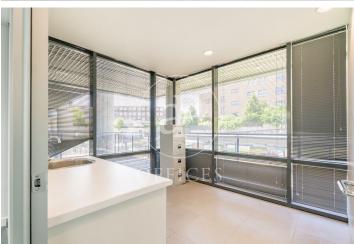

## 2,850 € | 192 m<sup>2</sup>

aProperties presents a modern 192 m² office with plenty of natural light in the Soto de la Moraleja area (Alcobendas). Office description: Large open-plan space without central pillars allowing great flexibility of use, with executive office, meeting room, and kitchenette. Reception and 24-hour service (outside general hours, upon prior request at the concierge) with closed-circuit TV system. Curtain wall façade over a granite base, consisting of aluminum curtain wall with hidden profile, double glazing, and air chamber with solar treatment. It features raised flooring and false ceiling with recessed LED luminaires. Air conditioning: Independent and zoned air conditioning for each office. Mechanical ventilation: Centralized mechanical ventilation, natural ventilation, direct cross ventilation from outside. Special features: It is a sustainable building that contributes to ecological and energy balance as well as CO? elimination through the use of solar panels. Road communications via the A-1, M-40, next to M-12. Public transport includes Metro Norte La Moraleja and bus connections to Madrid Capital and Alcobendas, with a stop at the building entrance. Possibility to annex a 96 m² office. Common expenses included. Parking spaces available for €11 [...]