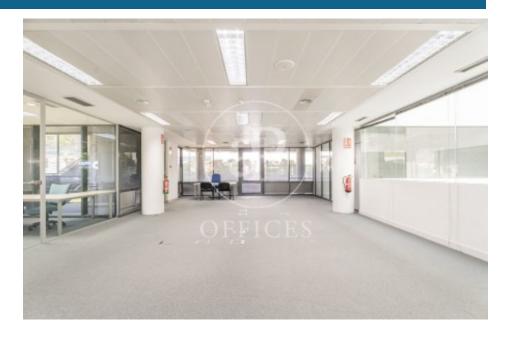

## 2,850 € | 192 m<sup>2</sup>

aProperties presents a modern 192 m² office with plenty of natural light in the Soto de la Moraleja area (Alcobendas). Office description: Large open-plan space without central pillars allowing great flexibility of use, with executive office, meeting room, and kitchenette. Reception and 24-hour service (outside general hours, upon prior request at the concierge) with closed-circuit TV system. Curtain wall façade over a granite base, consisting of aluminum curtain wall with hidden profile, double glazing, and air chamber with solar treatment. It features raised flooring and false ceiling with recessed LED luminaires. Air conditioning: Independent and zoned air conditioning for each office. Mechanical ventilation: Centralized mechanical ventilation, natural ventilation, direct cross ventilation from outside. Special features: It is a sustainable building that contributes to ecological and energy balance as well as CO? elimination through the use of solar panels. Road communications via the A-1, M-40, next to M-12. Public transport includes Metro Norte La Moraleja and bus connections to Madrid Capital and Alcobendas, with a stop at the building entrance. Possibility to annex a 96 m² office. Common expenses included. Parking spaces available for €11 [...]