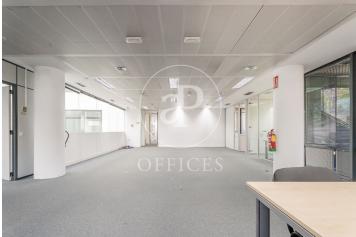

## 2,850 € | 192 m<sup>2</sup>

aProperties presents a modern 192 m² office with plenty of natural light in the Soto de la Moraleja area (Alcobendas). Office description: Large open-plan space without central pillars allowing great flexibility of use, with executive office, meeting room, and kitchenette. Reception and 24-hour service (outside general hours, upon prior request at the concierge) with closed-circuit TV system. Curtain wall façade over a granite base, consisting of aluminum curtain wall with hidden profile, double glazing, and air chamber with solar treatment. It features raised flooring and false ceiling with recessed LED luminaires. Air conditioning: Independent and zoned air conditioning for each office. Mechanical ventilation: Centralized mechanical ventilation, natural ventilation, direct cross ventilation from outside. Special features: It is a sustainable building that contributes to ecological and energy balance as well as CO? elimination through the use of solar panels. Road communications via the A-1, M-40, next to M-12. Public transport includes Metro Norte La Moraleja and bus connections to Madrid Capital and Alcobendas, with a stop at the building entrance. Possibility to annex a 96 m² office. Common expenses included. Parking spaces available for €11 [...]