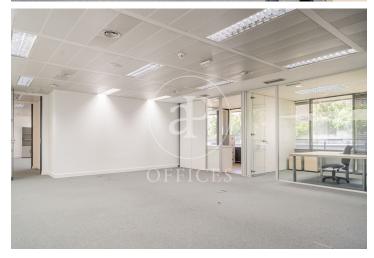

## 2,850 € | 192 m<sup>2</sup>

aProperties presents a modern 192 m² office with plenty of natural light in the Soto de la Moraleja area (Alcobendas). Office description: Large open-plan space without central pillars allowing great flexibility of use, with executive office, meeting room, and kitchenette. Reception and 24-hour service (outside general hours, upon prior request at the concierge) with closed-circuit TV system. Curtain wall façade over a granite base, consisting of aluminum curtain wall with hidden profile, double glazing, and air chamber with solar treatment. It features raised flooring and false ceiling with recessed LED luminaires. Air conditioning: Independent and zoned air conditioning for each office. Mechanical ventilation: Centralized mechanical ventilation, natural ventilation, direct cross ventilation from outside. Special features: It is a sustainable building that contributes to ecological and energy balance as well as CO? elimination through the use of solar panels. Road communications via the A-1, M-40, next to M-12. Public transport includes Metro Norte La Moraleja and bus connections to Madrid Capital and Alcobendas, with a stop at the building entrance. Possibility to annex a 96 m² office. Common expenses included. Parking spaces available for €11 [...]