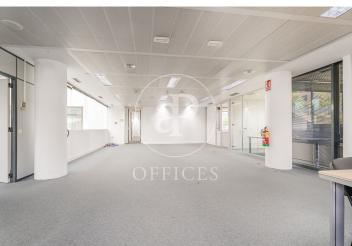

## 2,850 € | 192 m<sup>2</sup>

aProperties presents a modern 192 m² office with plenty of natural light in the Soto de la Moraleja area (Alcobendas). Office description: Large open-plan space without central pillars allowing great flexibility of use, with executive office, meeting room, and kitchenette. Reception and 24-hour service (outside general hours, upon prior request at the concierge) with closed-circuit TV system. Curtain wall façade over a granite base, consisting of aluminum curtain wall with hidden profile, double glazing, and air chamber with solar treatment. It features raised flooring and false ceiling with recessed LED luminaires. Air conditioning: Independent and zoned air conditioning for each office. Mechanical ventilation: Centralized mechanical ventilation, natural ventilation, direct cross ventilation from outside. Special features: It is a sustainable building that contributes to ecological and energy balance as well as CO? elimination through the use of solar panels. Road communications via the A-1, M-40, next to M-12. Public transport includes Metro Norte La Moraleja and bus connections to Madrid Capital and Alcobendas, with a stop at the building entrance. Possibility to annex a 96 m² office. Common expenses included. Parking spaces available for €11 [...]