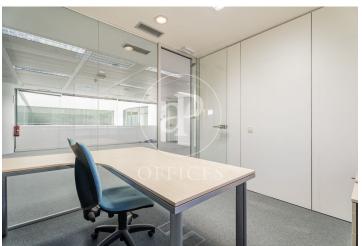

## 2,850 € | 192 m<sup>2</sup>

aProperties presents a modern 192 m² office with plenty of natural light in the Soto de la Moraleja area (Alcobendas). Office description: Large open-plan space without central pillars allowing great flexibility of use, with executive office, meeting room, and kitchenette. Reception and 24-hour service (outside general hours, upon prior request at the concierge) with closed-circuit TV system. Curtain wall façade over a granite base, consisting of aluminum curtain wall with hidden profile, double glazing, and air chamber with solar treatment. It features raised flooring and false ceiling with recessed LED luminaires. Air conditioning: Independent and zoned air conditioning for each office. Mechanical ventilation: Centralized mechanical ventilation, natural ventilation, direct cross ventilation from outside. Special features: It is a sustainable building that contributes to ecological and energy balance as well as CO? elimination through the use of solar panels. Road communications via the A-1, M-40, next to M-12. Public transport includes Metro Norte La Moraleja and bus connections to Madrid Capital and Alcobendas, with a stop at the building entrance. Possibility to annex a 96 m² office. Common expenses included. Parking spaces available for €11 [...]