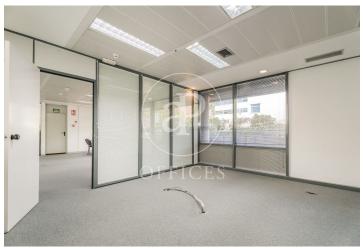

## 2,850 € | 192 m<sup>2</sup>

aProperties presents a modern 192 m² office with plenty of natural light in the Soto de la Moraleja area (Alcobendas). Office description: Large open-plan space without central pillars allowing great flexibility of use, with executive office, meeting room, and kitchenette. Reception and 24-hour service (outside general hours, upon prior request at the concierge) with closed-circuit TV system. Curtain wall façade over a granite base, consisting of aluminum curtain wall with hidden profile, double glazing, and air chamber with solar treatment. It features raised flooring and false ceiling with recessed LED luminaires. Air conditioning: Independent and zoned air conditioning for each office. Mechanical ventilation: Centralized mechanical ventilation, natural ventilation, direct cross ventilation from outside. Special features: It is a sustainable building that contributes to ecological and energy balance as well as CO? elimination through the use of solar panels. Road communications via the A-1, M-40, next to M-12. Public transport includes Metro Norte La Moraleja and bus connections to Madrid Capital and Alcobendas, with a stop at the building entrance. Possibility to annex a 96 m² office. Common expenses included. Parking spaces available for €11 [...]