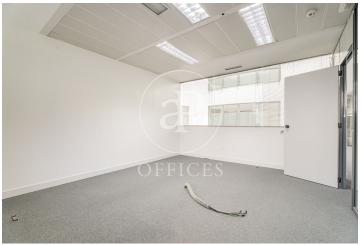

## 2,850 € | 192 m<sup>2</sup>

aProperties presents a modern 192 m² office with plenty of natural light in the Soto de la Moraleja area (Alcobendas). Office description: Large open-plan space without central pillars allowing great flexibility of use, with executive office, meeting room, and kitchenette. Reception and 24-hour service (outside general hours, upon prior request at the concierge) with closed-circuit TV system. Curtain wall façade over a granite base, consisting of aluminum curtain wall with hidden profile, double glazing, and air chamber with solar treatment. It features raised flooring and false ceiling with recessed LED luminaires. Air conditioning: Independent and zoned air conditioning for each office. Mechanical ventilation: Centralized mechanical ventilation, natural ventilation, direct cross ventilation from outside. Special features: It is a sustainable building that contributes to ecological and energy balance as well as CO? elimination through the use of solar panels. Road communications via the A-1, M-40, next to M-12. Public transport includes Metro Norte La Moraleja and bus connections to Madrid Capital and Alcobendas, with a stop at the building entrance. Possibility to annex a 96 m² office. Common expenses included. Parking spaces available for €11 [...]