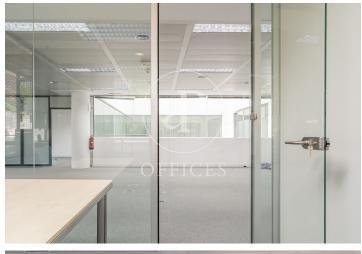

## 2,850 € | 192 m<sup>2</sup>

aProperties presents a modern 192 m² office with plenty of natural light in the Soto de la Moraleja area (Alcobendas). Office description: Large open-plan space without central pillars allowing great flexibility of use, with executive office, meeting room, and kitchenette. Reception and 24-hour service (outside general hours, upon prior request at the concierge) with closed-circuit TV system. Curtain wall façade over a granite base, consisting of aluminum curtain wall with hidden profile, double glazing, and air chamber with solar treatment. It features raised flooring and false ceiling with recessed LED luminaires. Air conditioning: Independent and zoned air conditioning for each office. Mechanical ventilation: Centralized mechanical ventilation, natural ventilation, direct cross ventilation from outside. Special features: It is a sustainable building that contributes to ecological and energy balance as well as CO? elimination through the use of solar panels. Road communications via the A-1, M-40, next to M-12. Public transport includes Metro Norte La Moraleja and bus connections to Madrid Capital and Alcobendas, with a stop at the building entrance. Possibility to annex a 96 m² office. Common expenses included. Parking spaces available for €11 [...]