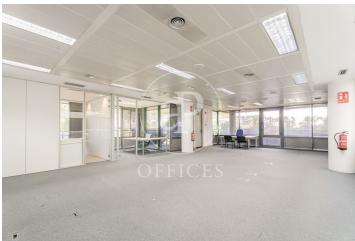

## 2,850 € | 192 m<sup>2</sup>

aProperties presents a modern 192 m² office with plenty of natural light in the Soto de la Moraleja area (Alcobendas). Office description: Large open-plan space without central pillars allowing great flexibility of use, with executive office, meeting room, and kitchenette. Reception and 24-hour service (outside general hours, upon prior request at the concierge) with closed-circuit TV system. Curtain wall façade over a granite base, consisting of aluminum curtain wall with hidden profile, double glazing, and air chamber with solar treatment. It features raised flooring and false ceiling with recessed LED luminaires. Air conditioning: Independent and zoned air conditioning for each office. Mechanical ventilation: Centralized mechanical ventilation, natural ventilation, direct cross ventilation from outside. Special features: It is a sustainable building that contributes to ecological and energy balance as well as CO? elimination through the use of solar panels. Road communications via the A-1, M-40, next to M-12. Public transport includes Metro Norte La Moraleja and bus connections to Madrid Capital and Alcobendas, with a stop at the building entrance. Possibility to annex a 96 m² office. Common expenses included. Parking spaces available for €11 [...]