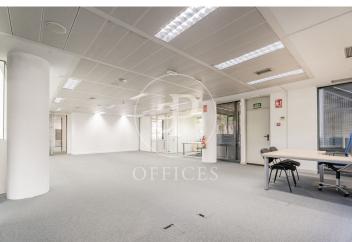

## 2,850 € | 192 m<sup>2</sup>

aProperties presents a modern 192 m² office with plenty of natural light in the Soto de la Moraleja area (Alcobendas). Office description: Large open-plan space without central pillars allowing great flexibility of use, with executive office, meeting room, and kitchenette. Reception and 24-hour service (outside general hours, upon prior request at the concierge) with closed-circuit TV system. Curtain wall façade over a granite base, consisting of aluminum curtain wall with hidden profile, double glazing, and air chamber with solar treatment. It features raised flooring and false ceiling with recessed LED luminaires. Air conditioning: Independent and zoned air conditioning for each office. Mechanical ventilation: Centralized mechanical ventilation, natural ventilation, direct cross ventilation from outside. Special features: It is a sustainable building that contributes to ecological and energy balance as well as CO? elimination through the use of solar panels. Road communications via the A-1, M-40, next to M-12. Public transport includes Metro Norte La Moraleja and bus connections to Madrid Capital and Alcobendas, with a stop at the building entrance. Possibility to annex a 96 m² office. Common expenses included. Parking spaces available for €11 [...]