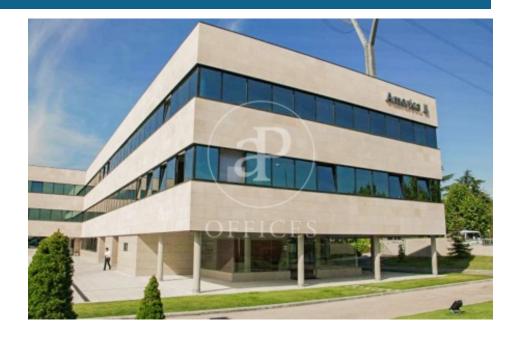

## Office for rent in La Florida (Madrid)

Ref. AOM2411021

## 2,216 € | 222 m<sup>2</sup>

aProperties presents a superb and modern office in a building with all the services close to the M-40, M-502 and A-6 communication junction. TECHNICAL DATA Façade: Granite plinth, ventilated façade of Colmenar limestone and Schüco brand semi-hidden aluminium carpentry, fixed + tilt-and-turn and green glazing with 6 mm thick double glazing with 12 mm dehydrated air chamber, with Cool-Lite type solar treatment tempered on the outer pane. Exterior access area: Granite flooring and printed tiles. Surveillance: Closed circuit with T.V. cameras in the exterior area. Lifts: Eight lifts with variable frequency machinery with capacity for 8 people and Otis brand stainless steel cabin. Reception: Granite flooring and walls. Hall of floors: Granite flooring and walls in limestone and wood. Clear heights: 2'80 m in offices and between 2'70 and 2'40 in basements (these measurements are approximate). Offices with independent toilets. Air conditioning: Independent for each office and sectorised, Mitsubishi brand, consisting of several heat-cooling pumps in each office. External air supply to renew the interior atmosphere. Lighting with high-frequency fluorescent tubes. Modular technical ceiling 60 x 60, with semi-concealed profiles. Technical floor for telep [...]