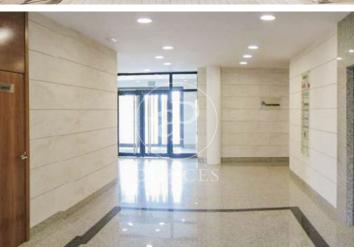

## 2,216 € | 222 m<sup>2</sup>

aProperties presents a superb and modern office in a building with all the services close to the M-40, M-502 and A-6 communication junction. TECHNICAL DATA Façade: Granite plinth, ventilated façade of Colmenar limestone and Schüco brand semi-hidden aluminium carpentry, fixed + tilt-and-turn and green glazing with 6 mm thick double glazing with 12 mm dehydrated air chamber, with Cool-Lite type solar treatment tempered on the outer pane. Exterior access area: Granite flooring and printed tiles. Surveillance: Closed circuit with T.V. cameras in the exterior area. Lifts: Eight lifts with variable frequency machinery with capacity for 8 people and Otis brand stainless steel cabin. Reception: Granite flooring and walls. Hall of floors: Granite flooring and walls in limestone and wood. Clear heights: 2'80 m in offices and between 2'70 and 2'40 in basements (these measurements are approximate). Offices with independent toilets. Air conditioning: Independent for each office and sectorised, Mitsubishi brand, consisting of several heat-cooling pumps in each office. External air supply to renew the interior atmosphere. Lighting with high-frequency fluorescent tubes. Modular technical ceiling 60 x 60, with semi-concealed profiles. Technical floor for telep [...]