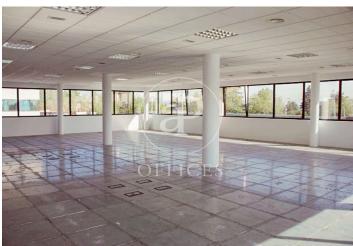

## 2,216 € | 222 m<sup>2</sup>

aProperties presents a superb and modern office in a building with all the services close to the M-40, M-502 and A-6 communication junction. TECHNICAL DATA Façade: Granite plinth, ventilated façade of Colmenar limestone and Schüco brand semi-hidden aluminium carpentry, fixed + tilt-and-turn and green glazing with 6 mm thick double glazing with 12 mm dehydrated air chamber, with Cool-Lite type solar treatment tempered on the outer pane. Exterior access area: Granite flooring and printed tiles. Surveillance: Closed circuit with T.V. cameras in the exterior area. Lifts: Eight lifts with variable frequency machinery with capacity for 8 people and Otis brand stainless steel cabin. Reception: Granite flooring and walls. Hall of floors: Granite flooring and walls in limestone and wood. Clear heights: 2'80 m in offices and between 2'70 and 2'40 in basements (these measurements are approximate). Offices with independent toilets. Air conditioning: Independent for each office and sectorised, Mitsubishi brand, consisting of several heat-cooling pumps in each office. External air supply to renew the interior atmosphere. Lighting with high-frequency fluorescent tubes. Modular technical ceiling 60 x 60, with semi-concealed profiles. Technical floor for telep [...]