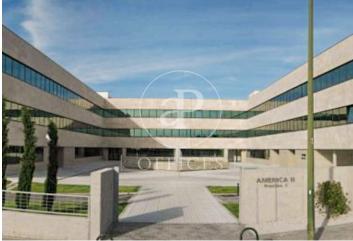

## 2,216 € | 222 m<sup>2</sup>

aProperties presents a superb and modern office in a building with all the services close to the M-40, M-502 and A-6 communication junction. TECHNICAL DATA Façade: Granite plinth, ventilated façade of Colmenar limestone and Schüco brand semi-hidden aluminium carpentry, fixed + tilt-and-turn and green glazing with 6 mm thick double glazing with 12 mm dehydrated air chamber, with Cool-Lite type solar treatment tempered on the outer pane. Exterior access area: Granite flooring and printed tiles. Surveillance: Closed circuit with T.V. cameras in the exterior area. Lifts: Eight lifts with variable frequency machinery with capacity for 8 people and Otis brand stainless steel cabin. Reception: Granite flooring and walls. Hall of floors: Granite flooring and walls in limestone and wood. Clear heights: 2'80 m in offices and between 2'70 and 2'40 in basements (these measurements are approximate). Offices with independent toilets. Air conditioning: Independent for each office and sectorised, Mitsubishi brand, consisting of several heat-cooling pumps in each office. External air supply to renew the interior atmosphere. Lighting with high-frequency fluorescent tubes. Modular technical ceiling 60 x 60, with semi-concealed profiles. Technical floor for telep [...]