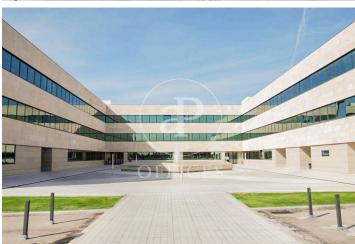

## 2,216 € | 222 m<sup>2</sup>

aProperties presents a superb and modern office in a building with all the services close to the M-40, M-502 and A-6 communication junction. TECHNICAL DATA Façade: Granite plinth, ventilated façade of Colmenar limestone and Schüco brand semi-hidden aluminium carpentry, fixed + tilt-and-turn and green glazing with 6 mm thick double glazing with 12 mm dehydrated air chamber, with Cool-Lite type solar treatment tempered on the outer pane. Exterior access area: Granite flooring and printed tiles. Surveillance: Closed circuit with T.V. cameras in the exterior area. Lifts: Eight lifts with variable frequency machinery with capacity for 8 people and Otis brand stainless steel cabin. Reception: Granite flooring and walls. Hall of floors: Granite flooring and walls in limestone and wood. Clear heights: 2'80 m in offices and between 2'70 and 2'40 in basements (these measurements are approximate). Offices with independent toilets. Air conditioning: Independent for each office and sectorised, Mitsubishi brand, consisting of several heat-cooling pumps in each office. External air supply to renew the interior atmosphere. Lighting with high-frequency fluorescent tubes. Modular technical ceiling 60 x 60, with semi-concealed profiles. Technical floor for telep [...]