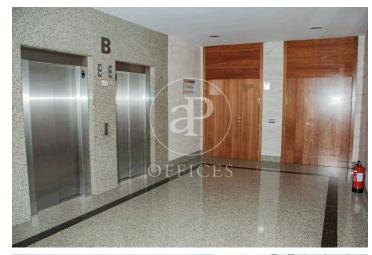

## 2,216 € | 222 m<sup>2</sup>

aProperties presents a superb and modern office in a building with all the services close to the M-40, M-502 and A-6 communication junction. TECHNICAL DATA Façade: Granite plinth, ventilated façade of Colmenar limestone and Schüco brand semi-hidden aluminium carpentry, fixed + tilt-and-turn and green glazing with 6 mm thick double glazing with 12 mm dehydrated air chamber, with Cool-Lite type solar treatment tempered on the outer pane. Exterior access area: Granite flooring and printed tiles. Surveillance: Closed circuit with T.V. cameras in the exterior area. Lifts: Eight lifts with variable frequency machinery with capacity for 8 people and Otis brand stainless steel cabin. Reception: Granite flooring and walls. Hall of floors: Granite flooring and walls in limestone and wood. Clear heights: 2'80 m in offices and between 2'70 and 2'40 in basements (these measurements are approximate). Offices with independent toilets. Air conditioning: Independent for each office and sectorised, Mitsubishi brand, consisting of several heat-cooling pumps in each office. External air supply to renew the interior atmosphere. Lighting with high-frequency fluorescent tubes. Modular technical ceiling 60 x 60, with semi-concealed profiles. Technical floor for telep [...]