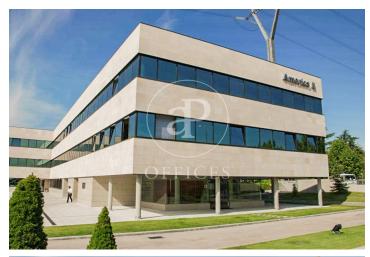

## Office for rent in La Florida (Madrid)

Ref. AOM2411021

## 2,216 € | 222 m<sup>2</sup>

aProperties presents a superb and modern office in a building with all the services close to the M-40, M-502 and A-6 communication junction. TECHNICAL DATA Façade: Granite plinth, ventilated façade of Colmenar limestone and Schüco brand semi-hidden aluminium carpentry, fixed + tilt-and-turn and green glazing with 6 mm thick double glazing with 12 mm dehydrated air chamber, with Cool-Lite type solar treatment tempered on the outer pane. Exterior access area: Granite flooring and printed tiles. Surveillance: Closed circuit with T.V. cameras in the exterior area. Lifts: Eight lifts with variable frequency machinery with capacity for 8 people and Otis brand stainless steel cabin. Reception: Granite flooring and walls. Hall of floors: Granite flooring and walls in limestone and wood. Clear heights: 2'80 m in offices and between 2'70 and 2'40 in basements (these measurements are approximate). Offices with independent toilets. Air conditioning: Independent for each office and sectorised, Mitsubishi brand, consisting of several heat-cooling pumps in each office. External air supply to renew the interior atmosphere. Lighting with high-frequency fluorescent tubes. Modular technical ceiling 60 x 60, with semi-concealed profiles. Technical floor for telep [...]