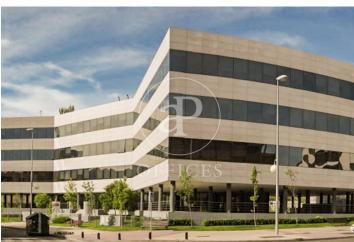

## 3,928 € | 302 m<sup>2</sup>

aProperties presents a great and modern office in a building with all services located next to La Moraleja metro station. Very well communicated by car and bus. TECHNICAL DATA Façade: Light-coloured flamed granite and hidden profile carpentry with dark glass. Metallic carpentry: Curtain wall formed by fixed+abatible aluminium windows Technal brand with hidden profiles. Glazing: 6 mm thick double-glazing with 12 mm dehydrated air chamber, with Cool-Lite type solar treatment. Exterior access area: Granite flooring and printed tiles. Surveillance: Closed circuit with T.V. cameras in exterior area. Lifts: 4 variable frequency lifts with capacity for 8 people and Orona brand. Reception: Granite flooring and walls. Hall of floors: Marble flooring and walls in wood and marble. Clear heights: 2'80 m in offices and between 2'70 and 2'40 in basements (these measurements are approximate). Offices with independent toilets. Air conditioning: Independent for each office and sectorised. Carrier brand Technical Ceiling Technical floor: Formed by 60 x 60 cm tiles. Overloads of use: 400 Kg/m<sup>2</sup>. Garage: Polished concrete floor and non-slip tiles on ramps. SERVICES 24 hour surveillance Gardening Cleaning and maintenance of communal areas Can you imagine working here