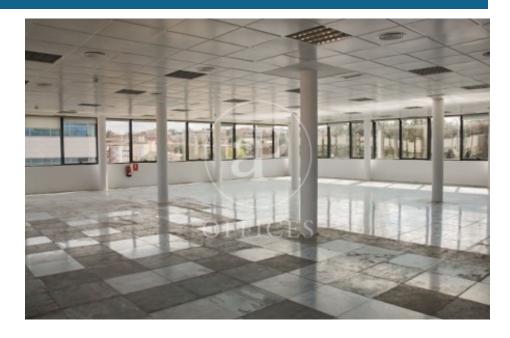

## 3,928 € | 302 m<sup>2</sup>

aProperties presents a great and modern office in a building with all services located next to La Moraleja metro station. Very well communicated by car and bus. TECHNICAL DATA Façade: Light-coloured flamed granite and hidden profile carpentry with dark glass. Metallic carpentry: Curtain wall formed by fixed+abatible aluminium windows Technal brand with hidden profiles. Glazing: 6 mm thick double-glazing with 12 mm dehydrated air chamber, with Cool-Lite type solar treatment. Exterior access area: Granite flooring and printed tiles. Surveillance: Closed circuit with T.V. cameras in exterior area. Lifts: 4 variable frequency lifts with capacity for 8 people and Orona brand. Reception: Granite flooring and walls. Hall of floors: Marble flooring and walls in wood and marble. Clear heights: 2'80 m in offices and between 2'70 and 2'40 in basements (these measurements are approximate). Offices with independent toilets. Air conditioning: Independent for each office and sectorised. Carrier brand Technical Ceiling Technical floor: Formed by 60 x 60 cm tiles. Overloads of use: 400 Kg/m<sup>2</sup>. Garage: Polished concrete floor and non-slip tiles on ramps. SERVICES 24 hour surveillance Gardening Cleaning and maintenance of communal areas Can you imagine working here