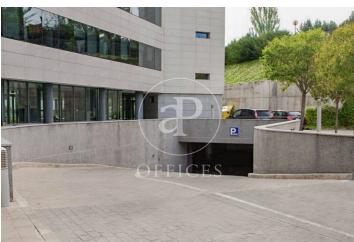

## 3,928 € | 302 m<sup>2</sup>

aProperties presents a great and modern office in a building with all services located next to La Moraleja metro station. Very well communicated by car and bus. TECHNICAL DATA Façade: Light-coloured flamed granite and hidden profile carpentry with dark glass. Metallic carpentry: Curtain wall formed by fixed+abatible aluminium windows Technal brand with hidden profiles. Glazing: 6 mm thick double-glazing with 12 mm dehydrated air chamber, with Cool-Lite type solar treatment. Exterior access area: Granite flooring and printed tiles. Surveillance: Closed circuit with T.V. cameras in exterior area. Lifts: 4 variable frequency lifts with capacity for 8 people and Orona brand. Reception: Granite flooring and walls. Hall of floors: Marble flooring and walls in wood and marble. Clear heights: 2'80 m in offices and between 2'70 and 2'40 in basements (these measurements are approximate). Offices with independent toilets. Air conditioning: Independent for each office and sectorised. Carrier brand Technical Ceiling Technical floor: Formed by 60 x 60 cm tiles. Overloads of use: 400 Kg/m<sup>2</sup>. Garage: Polished concrete floor and non-slip tiles on ramps. SERVICES 24 hour surveillance Gardening Cleaning and maintenance of communal areas Can you imagine working here