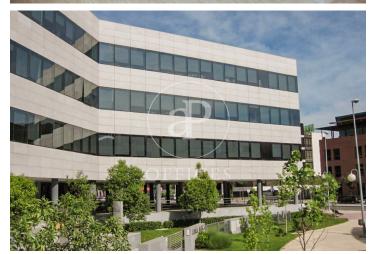

## 3,928 € | 302 m<sup>2</sup>

aProperties presents a great and modern office in a building with all services located next to La Moraleja metro station. Very well communicated by car and bus. TECHNICAL DATA Façade: Light-coloured flamed granite and hidden profile carpentry with dark glass. Metallic carpentry: Curtain wall formed by fixed+abatible aluminium windows Technal brand with hidden profiles. Glazing: 6 mm thick double-glazing with 12 mm dehydrated air chamber, with Cool-Lite type solar treatment. Exterior access area: Granite flooring and printed tiles. Surveillance: Closed circuit with T.V. cameras in exterior area. Lifts: 4 variable frequency lifts with capacity for 8 people and Orona brand. Reception: Granite flooring and walls. Hall of floors: Marble flooring and walls in wood and marble. Clear heights: 2'80 m in offices and between 2'70 and 2'40 in basements (these measurements are approximate). Offices with independent toilets. Air conditioning: Independent for each office and sectorised. Carrier brand Technical Ceiling Technical floor: Formed by 60 x 60 cm tiles. Overloads of use: 400 Kg/m<sup>2</sup>. Garage: Polished concrete floor and non-slip tiles on ramps. SERVICES 24 hour surveillance Gardening Cleaning and maintenance of communal areas Can you imagine working here