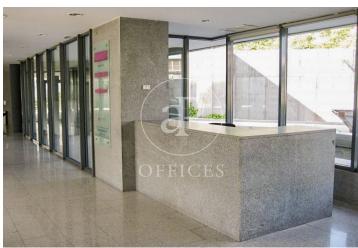

## 3,928 € | 302 m<sup>2</sup>

aProperties presents a great and modern office in a building with all services located next to La Moraleja metro station. Very well communicated by car and bus. TECHNICAL DATA Façade: Light-coloured flamed granite and hidden profile carpentry with dark glass. Metallic carpentry: Curtain wall formed by fixed+abatible aluminium windows Technal brand with hidden profiles. Glazing: 6 mm thick double-glazing with 12 mm dehydrated air chamber, with Cool-Lite type solar treatment. Exterior access area: Granite flooring and printed tiles. Surveillance: Closed circuit with T.V. cameras in exterior area. Lifts: 4 variable frequency lifts with capacity for 8 people and Orona brand. Reception: Granite flooring and walls. Hall of floors: Marble flooring and walls in wood and marble. Clear heights: 2'80 m in offices and between 2'70 and 2'40 in basements (these measurements are approximate). Offices with independent toilets. Air conditioning: Independent for each office and sectorised. Carrier brand Technical Ceiling Technical floor: Formed by 60 x 60 cm tiles. Overloads of use: 400 Kg/m<sup>2</sup>. Garage: Polished concrete floor and non-slip tiles on ramps. SERVICES 24 hour surveillance Gardening Cleaning and maintenance of communal areas Can you imagine working here