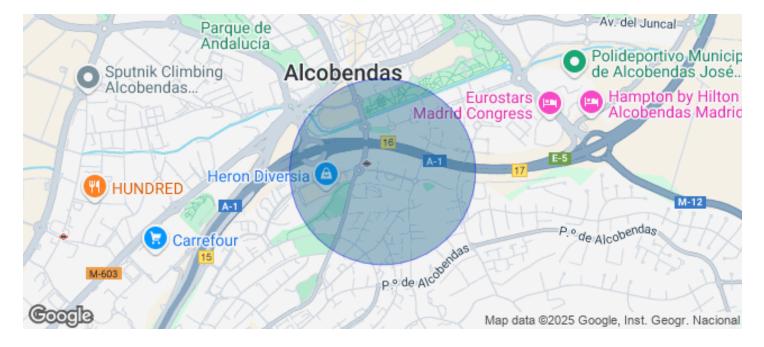

## Madrid / Alcobendas

- Security
- Concierge
- A/C
- Heating
- **Parking**
- Condition: Good