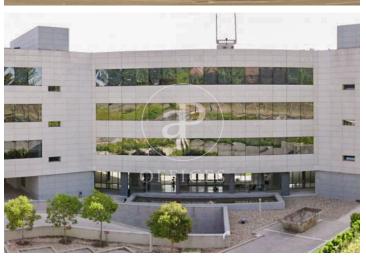

## 3,928 € | 302 m<sup>2</sup>

aProperties presents a great and modern office in a building with all services located next to La Moraleja metro station. Very well communicated by car and bus. TECHNICAL DATA Façade: Light-coloured flamed granite and hidden profile carpentry with dark glass. Metallic carpentry: Curtain wall formed by fixed+abatible aluminium windows Technal brand with hidden profiles. Glazing: 6 mm thick double-glazing with 12 mm dehydrated air chamber, with Cool-Lite type solar treatment. Exterior access area: Granite flooring and printed tiles. Surveillance: Closed circuit with T.V. cameras in exterior area. Lifts: 4 variable frequency lifts with capacity for 8 people and Orona brand. Reception: Granite flooring and walls. Hall of floors: Marble flooring and walls in wood and marble. Clear heights: 2'80 m in offices and between 2'70 and 2'40 in basements (these measurements are approximate). Offices with independent toilets. Air conditioning: Independent for each office and sectorised. Carrier brand Technical Ceiling Technical floor: Formed by 60 x 60 cm tiles. Overloads of use: 400 Kg/m<sup>2</sup>. Garage: Polished concrete floor and non-slip tiles on ramps. SERVICES 24 hour surveillance Gardening Cleaning and maintenance of communal areas Can you imagine working here