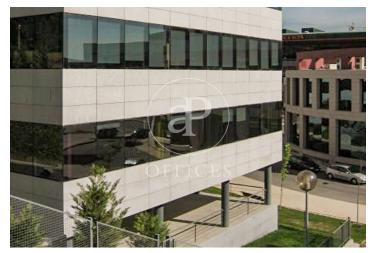

## 3,928 € | 302 m<sup>2</sup>

aProperties presents a great and modern office in a building with all services located next to La Moraleja metro station. Very well communicated by car and bus. TECHNICAL DATA Façade: Light-coloured flamed granite and hidden profile carpentry with dark glass. Metallic carpentry: Curtain wall formed by fixed+abatible aluminium windows Technal brand with hidden profiles. Glazing: 6 mm thick double-glazing with 12 mm dehydrated air chamber, with Cool-Lite type solar treatment. Exterior access area: Granite flooring and printed tiles. Surveillance: Closed circuit with T.V. cameras in exterior area. Lifts: 4 variable frequency lifts with capacity for 8 people and Orona brand. Reception: Granite flooring and walls. Hall of floors: Marble flooring and walls in wood and marble. Clear heights: 2'80 m in offices and between 2'70 and 2'40 in basements (these measurements are approximate). Offices with independent toilets. Air conditioning: Independent for each office and sectorised. Carrier brand Technical Ceiling Technical floor: Formed by 60 x 60 cm tiles. Overloads of use: 400 Kg/m<sup>2</sup>. Garage: Polished concrete floor and non-slip tiles on ramps. SERVICES 24 hour surveillance Gardening Cleaning and maintenance of communal areas Can you imagine working here