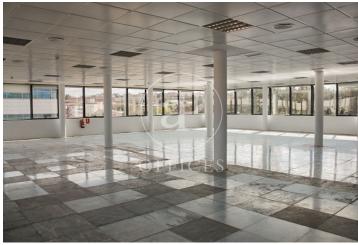

## 3,928 € | 302 m<sup>2</sup>

aProperties presents a great and modern office in a building with all services located next to La Moraleja metro station. Very well communicated by car and bus. TECHNICAL DATA Façade: Light-coloured flamed granite and hidden profile carpentry with dark glass. Metallic carpentry: Curtain wall formed by fixed+abatible aluminium windows Technal brand with hidden profiles. Glazing: 6 mm thick double-glazing with 12 mm dehydrated air chamber, with Cool-Lite type solar treatment. Exterior access area: Granite flooring and printed tiles. Surveillance: Closed circuit with T.V. cameras in exterior area. Lifts: 4 variable frequency lifts with capacity for 8 people and Orona brand. Reception: Granite flooring and walls. Hall of floors: Marble flooring and walls in wood and marble. Clear heights: 2'80 m in offices and between 2'70 and 2'40 in basements (these measurements are approximate). Offices with independent toilets. Air conditioning: Independent for each office and sectorised. Carrier brand Technical Ceiling Technical floor: Formed by 60 x 60 cm tiles. Overloads of use: 400 Kg/m<sup>2</sup>. Garage: Polished concrete floor and non-slip tiles on ramps. SERVICES 24 hour surveillance Gardening Cleaning and maintenance of communal areas Can you imagine working here