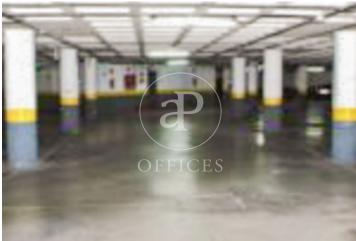

## 3,928 € | 302 m<sup>2</sup>

aProperties presents a great and modern office in a building with all services located next to La Moraleja metro station. Very well communicated by car and bus. TECHNICAL DATA Façade: Light-coloured flamed granite and hidden profile carpentry with dark glass. Metallic carpentry: Curtain wall formed by fixed+abatible aluminium windows Technal brand with hidden profiles. Glazing: 6 mm thick double-glazing with 12 mm dehydrated air chamber, with Cool-Lite type solar treatment. Exterior access area: Granite flooring and printed tiles. Surveillance: Closed circuit with T.V. cameras in exterior area. Lifts: 4 variable frequency lifts with capacity for 8 people and Orona brand. Reception: Granite flooring and walls. Hall of floors: Marble flooring and walls in wood and marble. Clear heights: 2'80 m in offices and between 2'70 and 2'40 in basements (these measurements are approximate). Offices with independent toilets. Air conditioning: Independent for each office and sectorised. Carrier brand Technical Ceiling Technical floor: Formed by 60 x 60 cm tiles. Overloads of use: 400 Kg/m<sup>2</sup>. Garage: Polished concrete floor and non-slip tiles on ramps. SERVICES 24 hour surveillance Gardening Cleaning and maintenance of communal areas Can you imagine working here