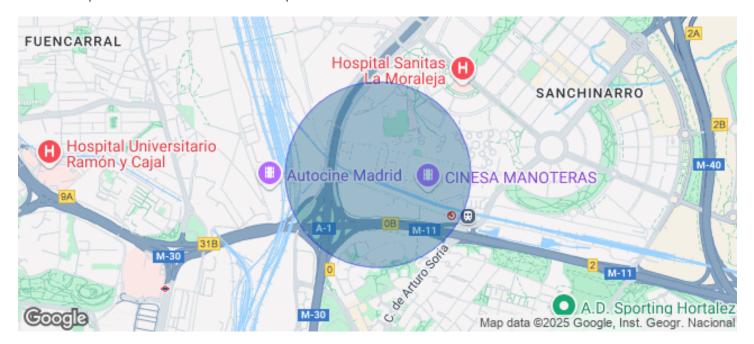

## Madrid / Alcobendas

- Security
- Concierge
- A/C
- Heating
- **Parking**
- Condition: Good

## Price from 2,796 € | Surface 294 m² - 1061 m² | 6 Units

Exclusive office building of seven floors, the floors are diaphanous and are equipped with false ceiling, built-in luminaires, technical floor, central air conditioning. They have an efficient floorprint and a free height above the average. Concierge and guard every day of the year, access control and closed circuit TV. The area has good communication with several bus lines and Fuente de la Mora train station. Multiple services as restaurants and shops.