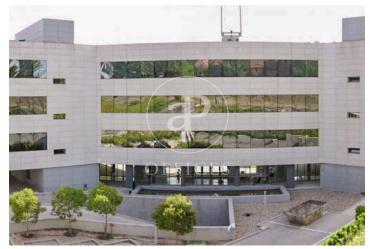

## 4,327 € | 333 m<sup>2</sup>

aProperties presents a great and modern office in a building with all services located next to La Moraleja metro station. Very well communicated by car and bus. TECHNICAL DATA Façade: Light-coloured flamed granite and hidden profile carpentry with dark glass. Metallic carpentry: Curtain wall made up of fixed+abatible Technal brand aluminium windows with hidden profiles. Glazing: 6 mm thick double glazing with 12 mm dehydrated air chamber, with Cool-Lite type solar treatment. Exterior access area: Granite flooring and printed tiles. Surveillance: Closed circuit with T.V. cameras in exterior area. Lifts: 4 variable frequency lifts with capacity for 8 people and Orona brand. Reception: Granite flooring and walls. Hall of floors: Marble flooring and walls in wood and marble. Clear heights: 2'80 m in offices and between 2'70 and 2'40 in basements (these measurements are approximate). Offices with independent toilets. Air conditioning: Independent for each office and sectorised. Carrier brand Technical Ceiling Technical floor: Formed by 60 x 60 cm tiles. Overloads of use: 400 Kg/m<sup>2</sup>. Garage: Polished concrete floor and non-slip tiles on ramps. SERVICES 24 hour surveillance Gardening Cleaning and maintenance of communal areas Can you imagine working here