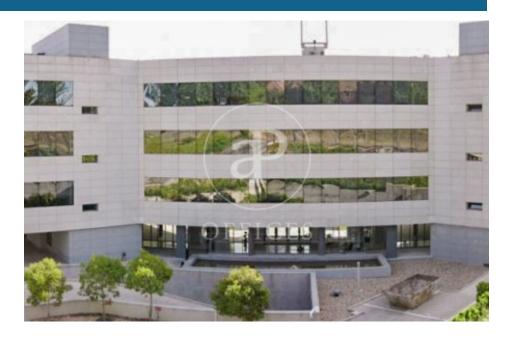

## 4,327 € | 333 m<sup>2</sup>

aProperties presents a great and modern office in a building with all services located next to La Moraleja metro station. Very well communicated by car and bus. TECHNICAL DATA Façade: Light-coloured flamed granite and hidden profile carpentry with dark glass. Metallic carpentry: Curtain wall made up of fixed+abatible Technal brand aluminium windows with hidden profiles. Glazing: 6 mm thick double glazing with 12 mm dehydrated air chamber, with Cool-Lite type solar treatment. Exterior access area: Granite flooring and printed tiles. Surveillance: Closed circuit with T.V. cameras in exterior area. Lifts: 4 variable frequency lifts with capacity for 8 people and Orona brand. Reception: Granite flooring and walls. Hall of floors: Marble flooring and walls in wood and marble. Clear heights: 2'80 m in offices and between 2'70 and 2'40 in basements (these measurements are approximate). Offices with independent toilets. Air conditioning: Independent for each office and sectorised. Carrier brand Technical Ceiling Technical floor: Formed by 60 x 60 cm tiles. Overloads of use: 400 Kg/m<sup>2</sup>. Garage: Polished concrete floor and non-slip tiles on ramps. SERVICES 24 hour surveillance Gardening Cleaning and maintenance of communal areas Can you imagine working here