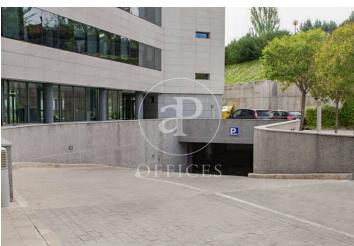

## 4,327 € | 333 m<sup>2</sup>

aProperties presents a great and modern office in a building with all services located next to La Moraleja metro station. Very well communicated by car and bus. TECHNICAL DATA Façade: Light-coloured flamed granite and hidden profile carpentry with dark glass. Metallic carpentry: Curtain wall made up of fixed+abatible Technal brand aluminium windows with hidden profiles. Glazing: 6 mm thick double glazing with 12 mm dehydrated air chamber, with Cool-Lite type solar treatment. Exterior access area: Granite flooring and printed tiles. Surveillance: Closed circuit with T.V. cameras in exterior area. Lifts: 4 variable frequency lifts with capacity for 8 people and Orona brand. Reception: Granite flooring and walls. Hall of floors: Marble flooring and walls in wood and marble. Clear heights: 2'80 m in offices and between 2'70 and 2'40 in basements (these measurements are approximate). Offices with independent toilets. Air conditioning: Independent for each office and sectorised. Carrier brand Technical Ceiling Technical floor: Formed by 60 x 60 cm tiles. Overloads of use: 400 Kg/m<sup>2</sup>. Garage: Polished concrete floor and non-slip tiles on ramps. SERVICES 24 hour surveillance Gardening Cleaning and maintenance of communal areas Can you imagine working here