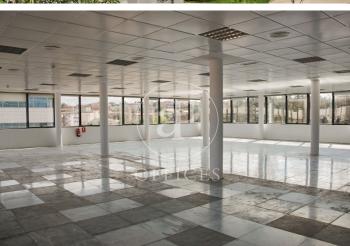

## 4,327 € | 333 m<sup>2</sup>

aProperties presents a great and modern office in a building with all services located next to La Moraleja metro station. Very well communicated by car and bus. TECHNICAL DATA Façade: Light-coloured flamed granite and hidden profile carpentry with dark glass. Metallic carpentry: Curtain wall made up of fixed+abatible Technal brand aluminium windows with hidden profiles. Glazing: 6 mm thick double glazing with 12 mm dehydrated air chamber, with Cool-Lite type solar treatment. Exterior access area: Granite flooring and printed tiles. Surveillance: Closed circuit with T.V. cameras in exterior area. Lifts: 4 variable frequency lifts with capacity for 8 people and Orona brand. Reception: Granite flooring and walls. Hall of floors: Marble flooring and walls in wood and marble. Clear heights: 2'80 m in offices and between 2'70 and 2'40 in basements (these measurements are approximate). Offices with independent toilets. Air conditioning: Independent for each office and sectorised. Carrier brand Technical Ceiling Technical floor: Formed by 60 x 60 cm tiles. Overloads of use: 400 Kg/m<sup>2</sup>. Garage: Polished concrete floor and non-slip tiles on ramps. SERVICES 24 hour surveillance Gardening Cleaning and maintenance of communal areas Can you imagine working here