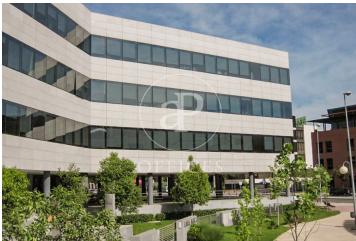

## 4,327 € | 333 m<sup>2</sup>

aProperties presents a great and modern office in a building with all services located next to La Moraleja metro station. Very well communicated by car and bus. TECHNICAL DATA Façade: Light-coloured flamed granite and hidden profile carpentry with dark glass. Metallic carpentry: Curtain wall made up of fixed+abatible Technal brand aluminium windows with hidden profiles. Glazing: 6 mm thick double glazing with 12 mm dehydrated air chamber, with Cool-Lite type solar treatment. Exterior access area: Granite flooring and printed tiles. Surveillance: Closed circuit with T.V. cameras in exterior area. Lifts: 4 variable frequency lifts with capacity for 8 people and Orona brand. Reception: Granite flooring and walls. Hall of floors: Marble flooring and walls in wood and marble. Clear heights: 2'80 m in offices and between 2'70 and 2'40 in basements (these measurements are approximate). Offices with independent toilets. Air conditioning: Independent for each office and sectorised. Carrier brand Technical Ceiling Technical floor: Formed by 60 x 60 cm tiles. Overloads of use: 400 Kg/m<sup>2</sup>. Garage: Polished concrete floor and non-slip tiles on ramps. SERVICES 24 hour surveillance Gardening Cleaning and maintenance of communal areas Can you imagine working here