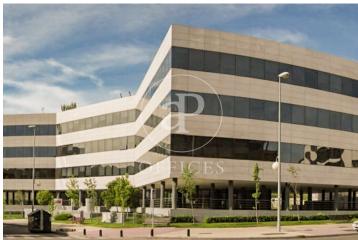

## 4,327 € | 333 m<sup>2</sup>

aProperties presents a great and modern office in a building with all services located next to La Moraleja metro station. Very well communicated by car and bus. TECHNICAL DATA Façade: Light-coloured flamed granite and hidden profile carpentry with dark glass. Metallic carpentry: Curtain wall made up of fixed+abatible Technal brand aluminium windows with hidden profiles. Glazing: 6 mm thick double glazing with 12 mm dehydrated air chamber, with Cool-Lite type solar treatment. Exterior access area: Granite flooring and printed tiles. Surveillance: Closed circuit with T.V. cameras in exterior area. Lifts: 4 variable frequency lifts with capacity for 8 people and Orona brand. Reception: Granite flooring and walls. Hall of floors: Marble flooring and walls in wood and marble. Clear heights: 2'80 m in offices and between 2'70 and 2'40 in basements (these measurements are approximate). Offices with independent toilets. Air conditioning: Independent for each office and sectorised. Carrier brand Technical Ceiling Technical floor: Formed by 60 x 60 cm tiles. Overloads of use: 400 Kg/m<sup>2</sup>. Garage: Polished concrete floor and non-slip tiles on ramps. SERVICES 24 hour surveillance Gardening Cleaning and maintenance of communal areas Can you imagine working here