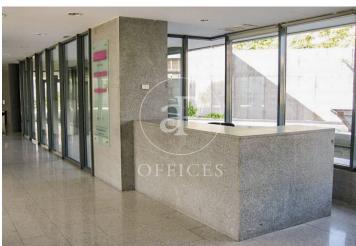

## 4,327 € | 333 m<sup>2</sup>

aProperties presents a great and modern office in a building with all services located next to La Moraleja metro station. Very well communicated by car and bus. TECHNICAL DATA Façade: Light-coloured flamed granite and hidden profile carpentry with dark glass. Metallic carpentry: Curtain wall made up of fixed+abatible Technal brand aluminium windows with hidden profiles. Glazing: 6 mm thick double glazing with 12 mm dehydrated air chamber, with Cool-Lite type solar treatment. Exterior access area: Granite flooring and printed tiles. Surveillance: Closed circuit with T.V. cameras in exterior area. Lifts: 4 variable frequency lifts with capacity for 8 people and Orona brand. Reception: Granite flooring and walls. Hall of floors: Marble flooring and walls in wood and marble. Clear heights: 2'80 m in offices and between 2'70 and 2'40 in basements (these measurements are approximate). Offices with independent toilets. Air conditioning: Independent for each office and sectorised. Carrier brand Technical Ceiling Technical floor: Formed by 60 x 60 cm tiles. Overloads of use: 400 Kg/m<sup>2</sup>. Garage: Polished concrete floor and non-slip tiles on ramps. SERVICES 24 hour surveillance Gardening Cleaning and maintenance of communal areas Can you imagine working here