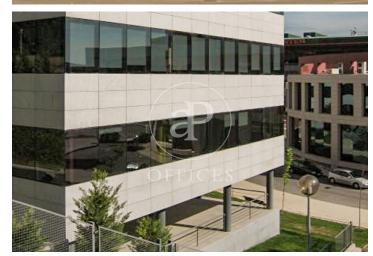

## 4,327 € | 333 m<sup>2</sup>

aProperties presents a great and modern office in a building with all services located next to La Moraleja metro station. Very well communicated by car and bus. TECHNICAL DATA Façade: Light-coloured flamed granite and hidden profile carpentry with dark glass. Metallic carpentry: Curtain wall made up of fixed+abatible Technal brand aluminium windows with hidden profiles. Glazing: 6 mm thick double glazing with 12 mm dehydrated air chamber, with Cool-Lite type solar treatment. Exterior access area: Granite flooring and printed tiles. Surveillance: Closed circuit with T.V. cameras in exterior area. Lifts: 4 variable frequency lifts with capacity for 8 people and Orona brand. Reception: Granite flooring and walls. Hall of floors: Marble flooring and walls in wood and marble. Clear heights: 2'80 m in offices and between 2'70 and 2'40 in basements (these measurements are approximate). Offices with independent toilets. Air conditioning: Independent for each office and sectorised. Carrier brand Technical Ceiling Technical floor: Formed by 60 x 60 cm tiles. Overloads of use: 400 Kg/m<sup>2</sup>. Garage: Polished concrete floor and non-slip tiles on ramps. SERVICES 24 hour surveillance Gardening Cleaning and maintenance of communal areas Can you imagine working here