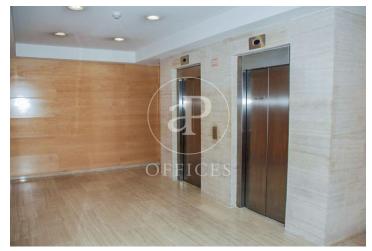

## 4,327 € | 333 m<sup>2</sup>

aProperties presents a great and modern office in a building with all services located next to La Moraleja metro station. Very well communicated by car and bus. TECHNICAL DATA Façade: Light-coloured flamed granite and hidden profile carpentry with dark glass. Metallic carpentry: Curtain wall made up of fixed+abatible Technal brand aluminium windows with hidden profiles. Glazing: 6 mm thick double glazing with 12 mm dehydrated air chamber, with Cool-Lite type solar treatment. Exterior access area: Granite flooring and printed tiles. Surveillance: Closed circuit with T.V. cameras in exterior area. Lifts: 4 variable frequency lifts with capacity for 8 people and Orona brand. Reception: Granite flooring and walls. Hall of floors: Marble flooring and walls in wood and marble. Clear heights: 2'80 m in offices and between 2'70 and 2'40 in basements (these measurements are approximate). Offices with independent toilets. Air conditioning: Independent for each office and sectorised. Carrier brand Technical Ceiling Technical floor: Formed by 60 x 60 cm tiles. Overloads of use: 400 Kg/m<sup>2</sup>. Garage: Polished concrete floor and non-slip tiles on ramps. SERVICES 24 hour surveillance Gardening Cleaning and maintenance of communal areas Can you imagine working here