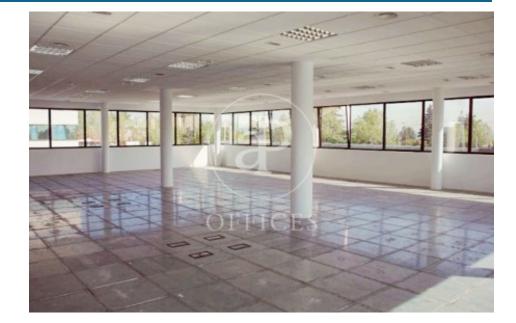

## 3,916 € | 392 m<sup>2</sup>

aProperties presents a superb and modern office in a building with all the services close to the M-40, M-502 and A-6 communication junction. TECHNICAL DATA Façade: Granite plinth, ventilated façade of Colmenar limestone and Schüco brand semi-hidden aluminium carpentry, fixed + tilt-and-turn and green glazing with 6 mm thick double glazing with 12 mm dehydrated air chamber, with Cool-Lite type solar treatment tempered on the outer pane. Exterior access area: Granite flooring and printed tiles. Surveillance: Closed circuit with T.V. cameras in the exterior area. Lifts: Eight lifts with variable frequency machinery with capacity for 8 people and Otis brand stainless steel cabin. Reception: Granite flooring and walls. Hall of floors: Granite flooring and walls in limestone and wood. Clear heights: 2'80 m in offices and between 2'70 and 2'40 in basements (these measurements are approximate). Offices with independent toilets. Air conditioning: Independent for each office and sectorised, Mitsubishi brand, consisting of several heat-cooling pumps in each office. External air supply to renew the interior atmosphere. Lighting with high-frequency fluorescent tubes. Modular technical ceiling 60 x 60, with semi-concealed profiles. Technical floor for telep [...]