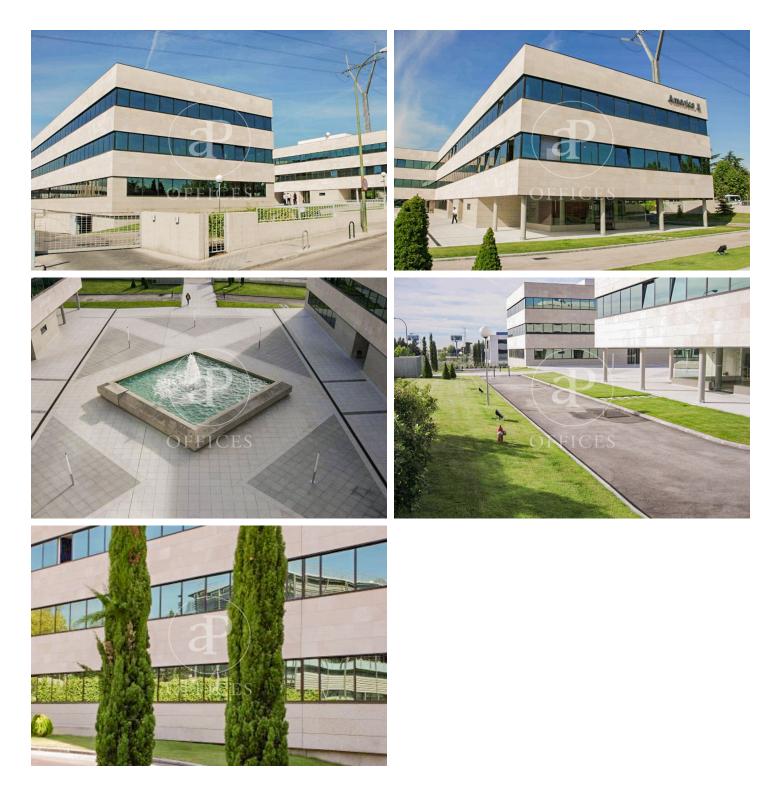

## 3,916 € | 392 m<sup>2</sup>

aProperties presents a superb and modern office in a building with all the services close to the M-40, M-502 and A-6 communication junction. TECHNICAL DATA Façade: Granite plinth, ventilated façade of Colmenar limestone and Schüco brand semi-hidden aluminium carpentry, fixed + tilt-and-turn and green glazing with 6 mm thick double glazing with 12 mm dehydrated air chamber, with Cool-Lite type solar treatment tempered on the outer pane. Exterior access area: Granite flooring and printed tiles. Surveillance: Closed circuit with T.V. cameras in the exterior area. Lifts: Eight lifts with variable frequency machinery with capacity for 8 people and Otis brand stainless steel cabin. Reception: Granite flooring and walls. Hall of floors: Granite flooring and walls in limestone and wood. Clear heights: 2'80 m in offices and between 2'70 and 2'40 in basements (these measurements are approximate). Offices with independent toilets. Air conditioning: Independent for each office and sectorised, Mitsubishi brand, consisting of several heat-cooling pumps in each office. External air supply to renew the interior atmosphere. Lighting with high-frequency fluorescent tubes. Modular technical ceiling 60 x 60, with semi-concealed profiles. Technical floor for telep [...]