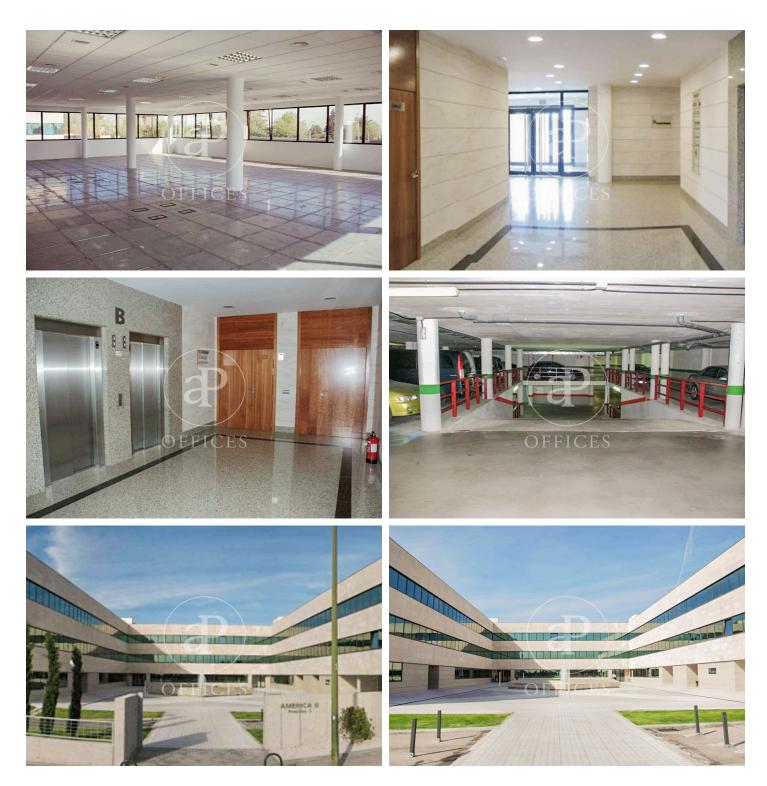

## 3,916 € | 392 m<sup>2</sup>

aProperties presents a superb and modern office in a building with all the services close to the M-40, M-502 and A-6 communication junction. TECHNICAL DATA Façade: Granite plinth, ventilated façade of Colmenar limestone and Schüco brand semi-hidden aluminium carpentry, fixed + tilt-and-turn and green glazing with 6 mm thick double glazing with 12 mm dehydrated air chamber, with Cool-Lite type solar treatment tempered on the outer pane. Exterior access area: Granite flooring and printed tiles. Surveillance: Closed circuit with T.V. cameras in the exterior area. Lifts: Eight lifts with variable frequency machinery with capacity for 8 people and Otis brand stainless steel cabin. Reception: Granite flooring and walls. Hall of floors: Granite flooring and walls in limestone and wood. Clear heights: 2'80 m in offices and between 2'70 and 2'40 in basements (these measurements are approximate). Offices with independent toilets. Air conditioning: Independent for each office and sectorised, Mitsubishi brand, consisting of several heat-cooling pumps in each office. External air supply to renew the interior atmosphere. Lighting with high-frequency fluorescent tubes. Modular technical ceiling 60 x 60, with semi-concealed profiles. Technical floor for telep [...]