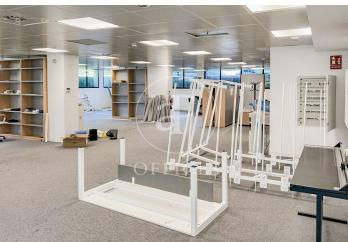

## 5,000 € | 400 m<sup>2</sup>

aProperties presents this nice, versatile and bright office in El Plantío. 400 m2 with the possibility to extend up to 550 m2. Possibility to receive it with furniture. Buses from Moncloa. Easy and quick access by car from the A-6. Access from the entrance lobby to the building, and also independent. Exterior terrace Communal expenses included. Consumption charged to the tenant Can you imagine working here?