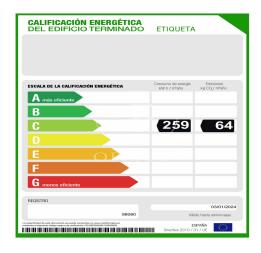

## Office for rent in El Plantío

Ref. AOM2507021

## Madrid / Alcobendas

- Security
- Concierge
- A/C
- Heating
- **Parking**
- Condition: Very good
- Terrace



## 5,000 € | 400 m<sup>2</sup>

aProperties presents this nice, versatile and bright office in El Plantío. 400 m2 with the possibility to extend up to 550 m2. Possibility to receive it with furniture. Buses from Moncloa. Easy and quick access by car from the A-6. Access from the entrance lobby to the building, and also independent. Exterior terrace Communal expenses included. Consumption charged to the tenant Can you imagine working here?































The information about any property is not binding to any offer or contract. Any verbal or written declaration made by aProperties with regards to the value or condition of the property should not be considered accurate or factual. The pictures make reference to some parts of the property at the times that they were taken. The areas, dimensions and distances that are given are approximate and should be checked by the client. The images are computer generated and are just an approximate indication of the real appearance of the property; these may change at any time. The information with regards to the property may also change at any time.

Contact us today for more information or to arrange a viewing

Tel: 91 800 54 65 oficinasmad@aproperties.es

www.aoficinas.es