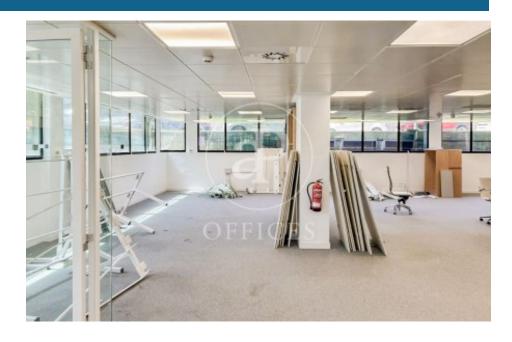

## 5,000 € | 400 m<sup>2</sup>

aProperties presents this nice, versatile and bright office in El Plantío. 400 m2 with the possibility to extend up to 550 m2. Possibility to receive it with furniture. Buses from Moncloa. Easy and quick access by car from the A-6. Access from the entrance lobby to the building, and also independent. Exterior terrace Communal expenses included. Consumption charged to the tenant Can you imagine working here?