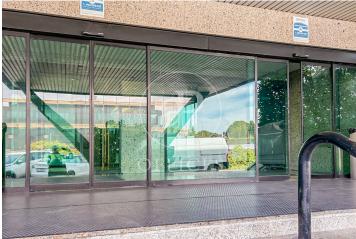

## 5,000 € | 400 m<sup>2</sup>

aProperties presents this nice, versatile and bright office in El Plantío. 400 m2 with the possibility to extend up to 550 m2. Possibility to receive it with furniture. Buses from Moncloa. Easy and quick access by car from the A-6. Access from the entrance lobby to the building, and also independent. Exterior terrace Communal expenses included. Consumption charged to the tenant Can you imagine working here?