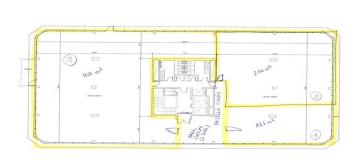

## 5,000 € | 400 m<sup>2</sup>

aProperties presents this nice, versatile and bright office in El Plantío. 400 m2 with the possibility to extend up to 550 m2. Possibility to receive it with furniture. Buses from Moncloa. Easy and quick access by car from the A-6. Access from the entrance lobby to the building, and also independent. Exterior terrace Communal expenses included. Consumption charged to the tenant Can you imagine working here?