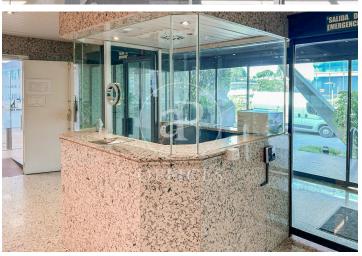

## Madrid / Alcobendas

- Security
- Concierge
- A/C
- Heating
- **Parking**
- Condition: Very good
- Terrace

## 5,000 € | 400 m<sup>2</sup>

aProperties presents this nice, versatile and bright office in El Plantío. 400 m2 with the possibility to extend up to 550 m2. Possibility to receive it with furniture. Buses from Moncloa. Easy and quick access by car from the A-6. Access from the entrance lobby to the building, and also independent. Exterior terrace Communal expenses included. Consumption charged to the tenant Can you imagine working here?