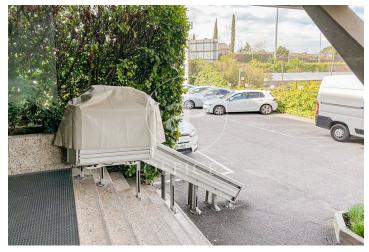

## 5,000 € | 400 m<sup>2</sup>

aProperties presents this nice, versatile and bright office in El Plantío. 400 m2 with the possibility to extend up to 550 m2. Possibility to receive it with furniture. Buses from Moncloa. Easy and quick access by car from the A-6. Access from the entrance lobby to the building, and also independent. Exterior terrace Communal expenses included. Consumption charged to the tenant Can you imagine working here?