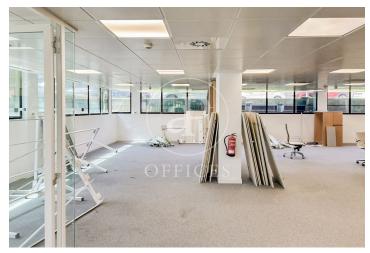

## 5,000 € | 400 m<sup>2</sup>

aProperties presents this nice, versatile and bright office in El Plantío. 400 m2 with the possibility to extend up to 550 m2. Possibility to receive it with furniture. Buses from Moncloa. Easy and quick access by car from the A-6. Access from the entrance lobby to the building, and also independent. Exterior terrace Communal expenses included. Consumption charged to the tenant Can you imagine working here?