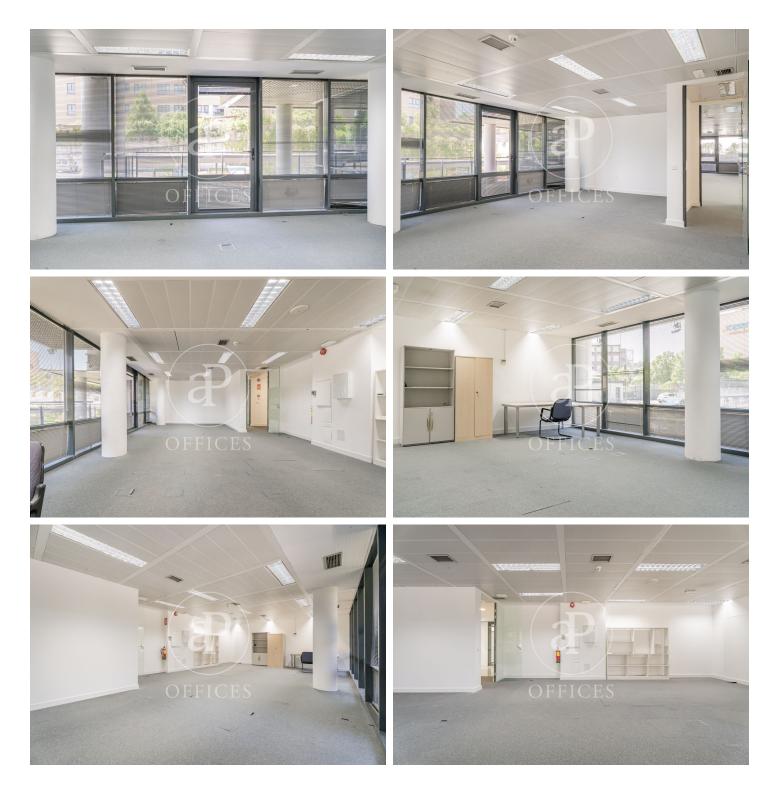

## 1,450 € | 96 m<sup>2</sup>

aProperties presents a modern 96 m<sup>2</sup> office with plenty of natural light in the Soto de la Moraleja area (Alcobendas). Office description: Large open-plan space without central pillars allowing great flexibility of use, with executive office, meeting room, and kitchenette. Reception and 24-hour service (outside general hours, upon prior request at the concierge) with closed-circuit TV system. Curtain wall façade over a granite base, formed by aluminum curtain wall with hidden profile, double glazing, and air chamber with solar treatment. It features raised flooring and false ceiling with recessed LED luminaires. Air conditioning: Independent and zoned air conditioning for each office. Mechanical ventilation: Centralized mechanical ventilation, natural ventilation, direct cross ventilation from outside. Special features: It is a sustainable building that contributes to ecological and energy balance as well as CO? elimination through the use of solar panels. Road access via the A-1, M-40, next to M-12. Public transport includes Metro Norte La Moraleja and bus connections to Madrid Capital and Alcobendas, with a stop at the building entrance. Common expenses included. Parking spaces available for €110 each. Can you imagine working here?