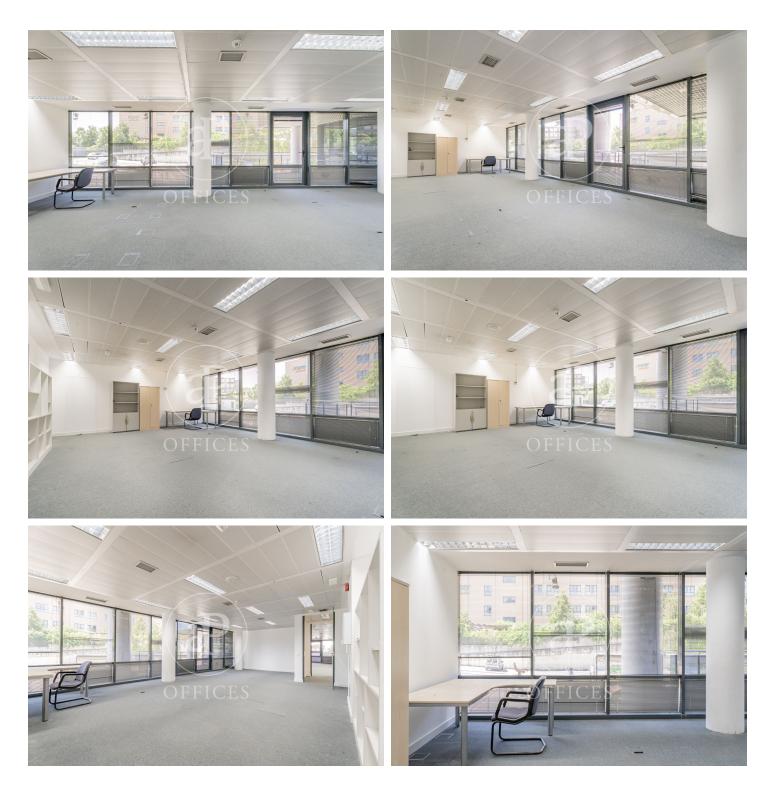

## 1,450 € | 96 m<sup>2</sup>

aProperties presents a modern 96 m<sup>2</sup> office with plenty of natural light in the Soto de la Moraleja area (Alcobendas). Office description: Large open-plan space without central pillars allowing great flexibility of use, with executive office, meeting room, and kitchenette. Reception and 24-hour service (outside general hours, upon prior request at the concierge) with closed-circuit TV system. Curtain wall façade over a granite base, formed by aluminum curtain wall with hidden profile, double glazing, and air chamber with solar treatment. It features raised flooring and false ceiling with recessed LED luminaires. Air conditioning: Independent and zoned air conditioning for each office. Mechanical ventilation: Centralized mechanical ventilation, natural ventilation, direct cross ventilation from outside. Special features: It is a sustainable building that contributes to ecological and energy balance as well as CO? elimination through the use of solar panels. Road access via the A-1, M-40, next to M-12. Public transport includes Metro Norte La Moraleja and bus connections to Madrid Capital and Alcobendas, with a stop at the building entrance. Common expenses included. Parking spaces available for €110 each. Can you imagine working here?