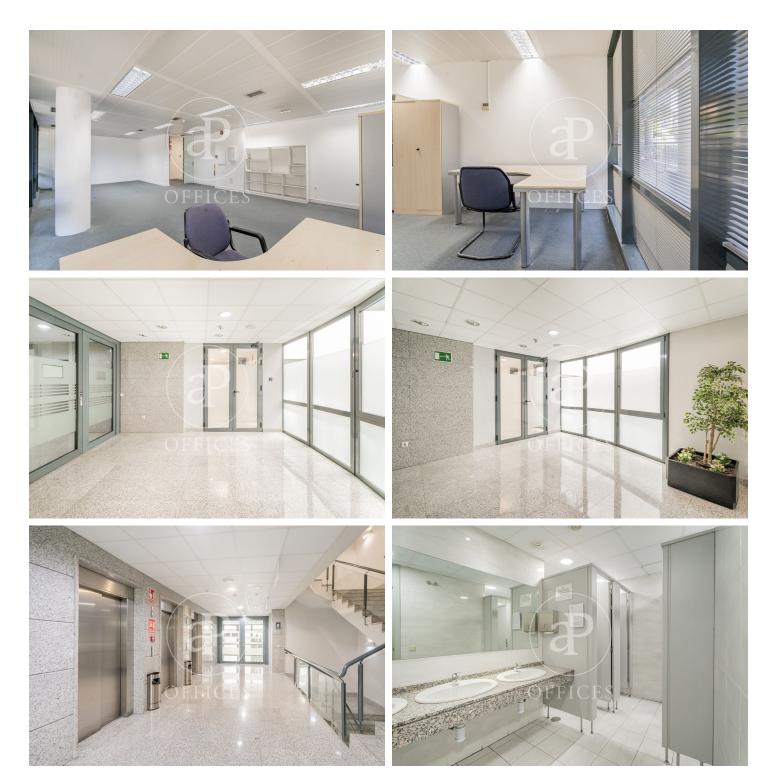

## 1,450 € | 96 m<sup>2</sup>

aProperties presents a modern 96 m<sup>2</sup> office with plenty of natural light in the Soto de la Moraleja area (Alcobendas). Office description: Large open-plan space without central pillars allowing great flexibility of use, with executive office, meeting room, and kitchenette. Reception and 24-hour service (outside general hours, upon prior request at the concierge) with closed-circuit TV system. Curtain wall façade over a granite base, formed by aluminum curtain wall with hidden profile, double glazing, and air chamber with solar treatment. It features raised flooring and false ceiling with recessed LED luminaires. Air conditioning: Independent and zoned air conditioning for each office. Mechanical ventilation: Centralized mechanical ventilation, natural ventilation, direct cross ventilation from outside. Special features: It is a sustainable building that contributes to ecological and energy balance as well as CO? elimination through the use of solar panels. Road access via the A-1, M-40, next to M-12. Public transport includes Metro Norte La Moraleja and bus connections to Madrid Capital and Alcobendas, with a stop at the building entrance. Common expenses included. Parking spaces available for €110 each. Can you imagine working here?