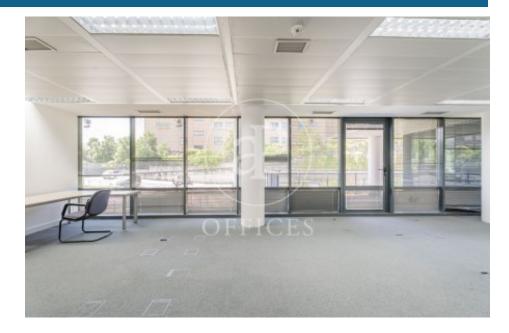

## 1,450 € | 96 m<sup>2</sup>

aProperties presents a modern 96 m<sup>2</sup> office with plenty of natural light in the Soto de la Moraleja area (Alcobendas). Office description: Large open-plan space without central pillars allowing great flexibility of use, with executive office, meeting room, and kitchenette. Reception and 24-hour service (outside general hours, upon prior request at the concierge) with closed-circuit TV system. Curtain wall façade over a granite base, formed by aluminum curtain wall with hidden profile, double glazing, and air chamber with solar treatment. It features raised flooring and false ceiling with recessed LED luminaires. Air conditioning: Independent and zoned air conditioning for each office. Mechanical ventilation: Centralized mechanical ventilation, natural ventilation, direct cross ventilation from outside. Special features: It is a sustainable building that contributes to ecological and energy balance as well as CO? elimination through the use of solar panels. Road access via the A-1, M-40, next to M-12. Public transport includes Metro Norte La Moraleja and bus connections to Madrid Capital and Alcobendas, with a stop at the building entrance. Common expenses included. Parking spaces available for €110 each. Can you imagine working here?