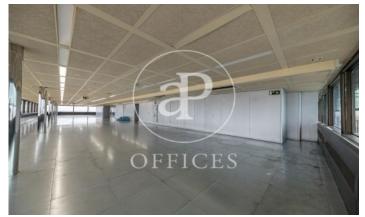

## Madrid

- ✓ Security
- ✓ Concierge
- ✓ A/C
- Heating
- ✓ Parking
- ✓ Condition: Good

Price from 22,234 € | Surface 605 m² - 1338 m² | 3 Units

Exclusive office building located in the most emblematic point of Azca, the financial heart of Madrid, a masterpiece by Francisco J. Sáenz de Oiza. It is 107 meters high, distributed over 28 floors, high-performance LED luminaire and air conditioning: perimeter floor fan coils with four tubes. It has services such as Facility Manager, 24-hour security and maintenance, Meeting place formed by an auditorium of 188 people and 8 meeting rooms, cafeteria, internal messaging, shower spaces and changing rooms. The environment has one of the most complete and wide range of services in Madrid: hotels, restaurants, shopping centers, financial institutions, schools, gyms, pharmacies, wellness centers and prestigious stores.

## Available offices in this building

| Floor | Surface              | Price   | Price/m <sup>2</sup> | IBI      | Availability |
|-------|----------------------|---------|----------------------|----------|--------------|
| 25°   | 650 m <sup>2</sup>   | €26,514 | 41 €/m²              | 1,88€/m2 | Immediate    |
| 28°   | 1,338 m <sup>2</sup> | €61,213 | 46 €/m²              | 1,88€/m2 | Immediate    |