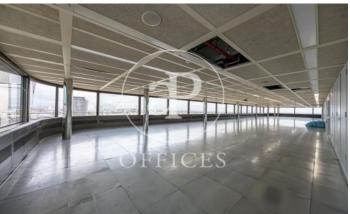

## Madrid

- ✓ Security
- ✓ Concierge
- ✓ A/C
- Heating
- ✓ Parking
- ✓ Condition: Good

Price from 22,234 € | Surface 605 m² - 1338 m² | 3 Units

Exclusive office building located in the most emblematic point of Azca, the financial heart of Madrid, a masterpiece by Francisco J. Sáenz de Oiza. It is 107 meters high, distributed over 28 floors, high-performance LED luminaire and air conditioning: perimeter floor fan coils with four tubes. It has services such as Facility Manager, 24-hour security and maintenance, Meeting place formed by an auditorium of 188 people and 8 meeting rooms, cafeteria, internal messaging, shower spaces and changing rooms. The environment has one of the most complete and wide range of services in Madrid: hotels, restaurants, shopping centers, financial institutions, schools, gyms, pharmacies, wellness centers and prestigious stores.

## Available offices in this building

| Floor | Surface              | Price   | Price/m <sup>2</sup> | IBI      | Availability |
|-------|----------------------|---------|----------------------|----------|--------------|
| 25°   | 650 m <sup>2</sup>   | €26,514 | 41 €/m²              | 1,88€/m2 | Immediate    |
| 28°   | 1,338 m <sup>2</sup> | €61,213 | 46 €/m²              | 1,88€/m2 | Immediate    |