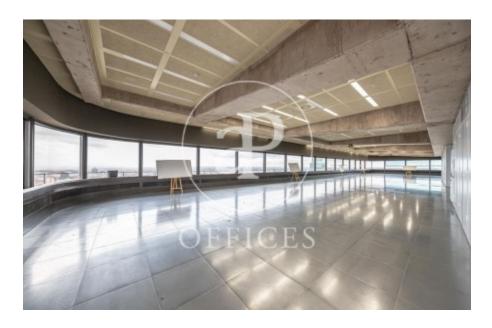

## Madrid

- ✓ Security
- ✓ Concierge
- ✓ A/C
- Heating
- ✓ Parking
- ✓ Condition: Good

Price from 22,234 € | Surface 605 m² - 1338 m² | 3 Units

Exclusive office building located in the most emblematic point of Azca, the financial heart of Madrid, a masterpiece by Francisco J. Sáenz de Oiza. It is 107 meters high, distributed over 28 floors, high-performance LED luminaire and air conditioning: perimeter floor fan coils with four tubes. It has services such as Facility Manager, 24-hour security and maintenance, Meeting place formed by an auditorium of 188 people and 8 meeting rooms, cafeteria, internal messaging, shower spaces and changing rooms. The environment has one of the most complete and wide range of services in Madrid: hotels, restaurants, shopping centers, financial institutions, schools, gyms, pharmacies, wellness centers and prestigious stores.