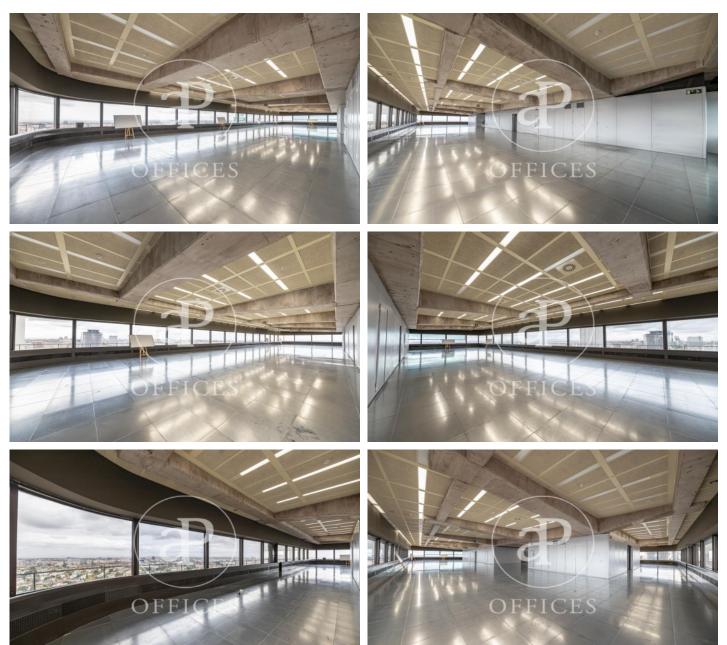

## Madrid

- ✓ Security
- ✓ Concierge
- ✓ A/C
- Heating
- ✓ Parking
- ✓ Condition: Good

Price from 22,234 € | Surface 605 m² - 1338 m² | 3 Units

Exclusive office building located in the most emblematic point of Azca, the financial heart of Madrid, a masterpiece by Francisco J. Sáenz de Oiza. It is 107 meters high, distributed over 28 floors, high-performance LED luminaire and air conditioning: perimeter floor fan coils with four tubes. It has services such as Facility Manager, 24-hour security and maintenance, Meeting place formed by an auditorium of 188 people and 8 meeting rooms, cafeteria, internal messaging, shower spaces and changing rooms. The environment has one of the most complete and wide range of services in Madrid: hotels, restaurants, shopping centers, financial institutions, schools, gyms, pharmacies, wellness centers and prestigious stores.

## Available offices in this building

| Floor | Surface              | Price   | Price/m <sup>2</sup> | IBI      | Availability |
|-------|----------------------|---------|----------------------|----------|--------------|
| 25°   | 650 m <sup>2</sup>   | €26,514 | 41 €/m²              | 1,88€/m2 | Immediate    |
| 28°   | 1,338 m <sup>2</sup> | €61,213 | 46 €/m²              | 1,88€/m2 | Immediate    |