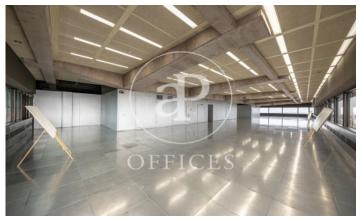

## Madrid

- ✓ Security
- ✓ Concierge
- ✓ A/C
- Heating
- ✓ Parking
- ✓ Condition: Good

Price from 22,234 € | Surface 605 m² - 1338 m² | 3 Units

Exclusive office building located in the most emblematic point of Azca, the financial heart of Madrid, a masterpiece by Francisco J. Sáenz de Oiza. It is 107 meters high, distributed over 28 floors, high-performance LED luminaire and air conditioning: perimeter floor fan coils with four tubes. It has services such as Facility Manager, 24-hour security and maintenance, Meeting place formed by an auditorium of 188 people and 8 meeting rooms, cafeteria, internal messaging, shower spaces and changing rooms. The environment has one of the most complete and wide range of services in Madrid: hotels, restaurants, shopping centers, financial institutions, schools, gyms, pharmacies, wellness centers and prestigious stores.