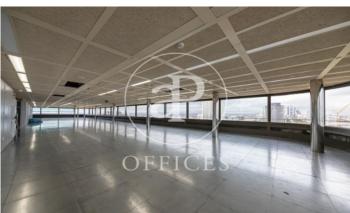

## Madrid

- ✓ Security
- ✓ Concierge
- ✓ A/C
- Heating
- ✓ Parking
- ✓ Condition: Good

Price from 22,234 € | Surface 605 m² - 1338 m² | 3 Units

Exclusive office building located in the most emblematic point of Azca, the financial heart of Madrid, a masterpiece by Francisco J. Sáenz de Oiza. It is 107 meters high, distributed over 28 floors, high-performance LED luminaire and air conditioning: perimeter floor fan coils with four tubes. It has services such as Facility Manager, 24-hour security and maintenance, Meeting place formed by an auditorium of 188 people and 8 meeting rooms, cafeteria, internal messaging, shower spaces and changing rooms. The environment has one of the most complete and wide range of services in Madrid: hotels, restaurants, shopping centers, financial institutions, schools, gyms, pharmacies, wellness centers and prestigious stores.