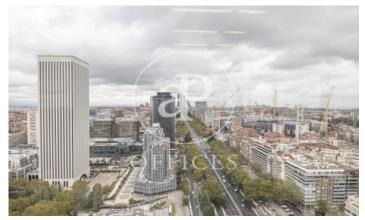

## Madrid

- ✓ Security
- ✓ Concierge
- ✓ A/C
- Heating
- ✓ Parking
- ✓ Condition: Good

Price from 22,234 € | Surface 605 m² - 1338 m² | 3 Units

Exclusive office building located in the most emblematic point of Azca, the financial heart of Madrid, a masterpiece by Francisco J. Sáenz de Oiza. It is 107 meters high, distributed over 28 floors, high-performance LED luminaire and air conditioning: perimeter floor fan coils with four tubes. It has services such as Facility Manager, 24-hour security and maintenance, Meeting place formed by an auditorium of 188 people and 8 meeting rooms, cafeteria, internal messaging, shower spaces and changing rooms. The environment has one of the most complete and wide range of services in Madrid: hotels, restaurants, shopping centers, financial institutions, schools, gyms, pharmacies, wellness centers and prestigious stores.