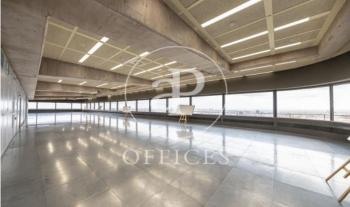

## Madrid

- ✓ Security
- ✓ Concierge
- ✓ A/C
- Heating
- ✓ Parking
- ✓ Condition: Good

Price from 22,234 € | Surface 605 m² - 1338 m² | 3 Units

Exclusive office building located in the most emblematic point of Azca, the financial heart of Madrid, a masterpiece by Francisco J. Sáenz de Oiza. It is 107 meters high, distributed over 28 floors, high-performance LED luminaire and air conditioning: perimeter floor fan coils with four tubes. It has services such as Facility Manager, 24-hour security and maintenance, Meeting place formed by an auditorium of 188 people and 8 meeting rooms, cafeteria, internal messaging, shower spaces and changing rooms. The environment has one of the most complete and wide range of services in Madrid: hotels, restaurants, shopping centers, financial institutions, schools, gyms, pharmacies, wellness centers and prestigious stores.