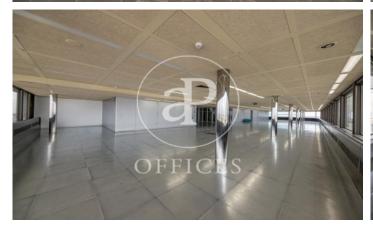

## Madrid

- ✓ Security
- ✓ Concierge
- ✓ A/C
- Heating
- ✓ Parking
- ✓ Condition: Good

Price from 22,234 € | Surface 605 m² - 1338 m² | 3 Units

Exclusive office building located in the most emblematic point of Azca, the financial heart of Madrid, a masterpiece by Francisco J. Sáenz de Oiza. It is 107 meters high, distributed over 28 floors, high-performance LED luminaire and air conditioning: perimeter floor fan coils with four tubes. It has services such as Facility Manager, 24-hour security and maintenance, Meeting place formed by an auditorium of 188 people and 8 meeting rooms, cafeteria, internal messaging, shower spaces and changing rooms. The environment has one of the most complete and wide range of services in Madrid: hotels, restaurants, shopping centers, financial institutions, schools, gyms, pharmacies, wellness centers and prestigious stores.