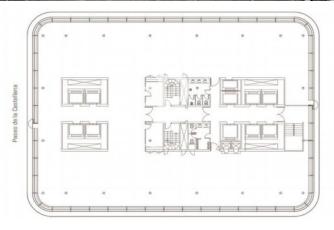

## Madrid

- ✓ Security
- ✓ Concierge
- ✓ A/C
- Heating
- ✓ Parking
- ✓ Condition: Good

Price from 22,234 € | Surface 605 m² - 1338 m² | 3 Units

Exclusive office building located in the most emblematic point of Azca, the financial heart of Madrid, a masterpiece by Francisco J. Sáenz de Oiza. It is 107 meters high, distributed over 28 floors, high-performance LED luminaire and air conditioning: perimeter floor fan coils with four tubes. It has services such as Facility Manager, 24-hour security and maintenance, Meeting place formed by an auditorium of 188 people and 8 meeting rooms, cafeteria, internal messaging, shower spaces and changing rooms. The environment has one of the most complete and wide range of services in Madrid: hotels, restaurants, shopping centers, financial institutions, schools, gyms, pharmacies, wellness centers and prestigious stores.

## Available offices in this building

| Floor | Surface              | Price   | Price/m <sup>2</sup> | IBI      | Availability |
|-------|----------------------|---------|----------------------|----------|--------------|
| 25°   | 650 m <sup>2</sup>   | €26,514 | 41 €/m²              | 1,88€/m2 | Immediate    |
| 28°   | 1,338 m <sup>2</sup> | €61,213 | 46 €/m²              | 1,88€/m2 | Immediate    |