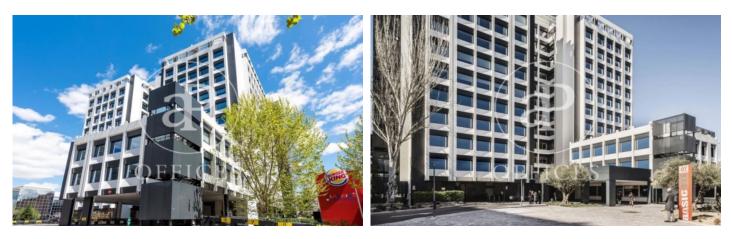

## Price from 6,196 € | Surface 305 m<sup>2</sup> | 1 Unit

Exclusive office building in Condesa de Venadito, in the district of Ciudad Lineal. At the moment there is available the floor 4, with a diaphanous surface of 306 m<sup>2</sup> constructed. The building has light, flexible and modular floors with computerized access control system, false ceiling, technical floor and hot and cold air conditioning. It has access adapted to people with reduced mobility, security and 24-hour maintenance service. It has parking spaces, a gymnasium and catering services and is surrounded by a large garden area. It is located 10 minutes from the airport, with access to Madrid (A-2, M-30) and well connected by subway, Barrio de la Concepción and bus lines.