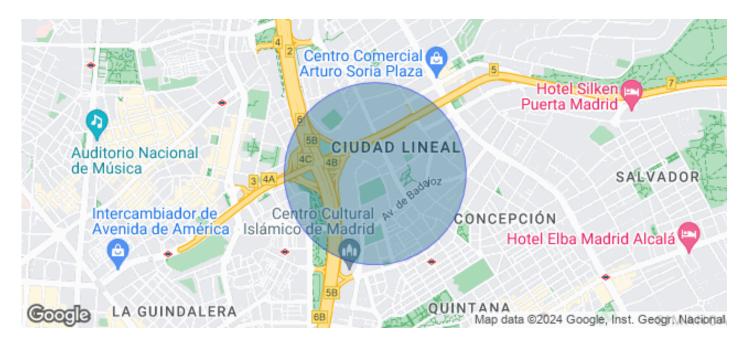

## Price from 6,196 € | Surface 305 m<sup>2</sup> | 1 Unit

Exclusive office building in Condesa de Venadito, in the district of Ciudad Lineal. At the moment there is available the floor 4, with a diaphanous surface of 306 m<sup>2</sup> constructed. The building has light, flexible and modular floors with computerized access control system, false ceiling, technical floor and hot and cold air conditioning. It has access adapted to people with reduced mobility, security and 24-hour maintenance service. It has parking spaces, a gymnasium and catering services and is surrounded by a large garden area. It is located 10 minutes from the airport, with access to Madrid (A-2, M-30) and well connected by subway, Barrio de la Concepción and bus lines.