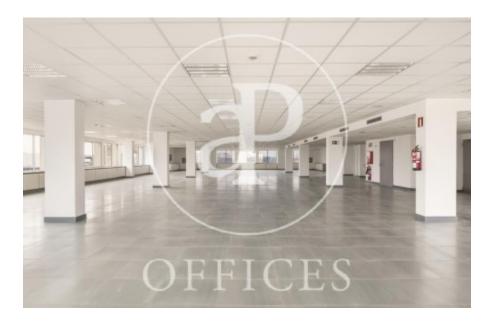

## Price from 6,196 € | Surface 305 m<sup>2</sup> | 1 Unit

Exclusive office building in Condesa de Venadito, in the district of Ciudad Lineal. At the moment there is available the floor 4, with a diaphanous surface of 306 m<sup>2</sup> constructed. The building has light, flexible and modular floors with computerized access control system, false ceiling, technical floor and hot and cold air conditioning. It has access adapted to people with reduced mobility, security and 24-hour maintenance service. It has parking spaces, a gymnasium and catering services and is surrounded by a large garden area. It is located 10 minutes from the airport, with access to Madrid (A-2, M-30) and well connected by subway, Barrio de la Concepción and bus lines.