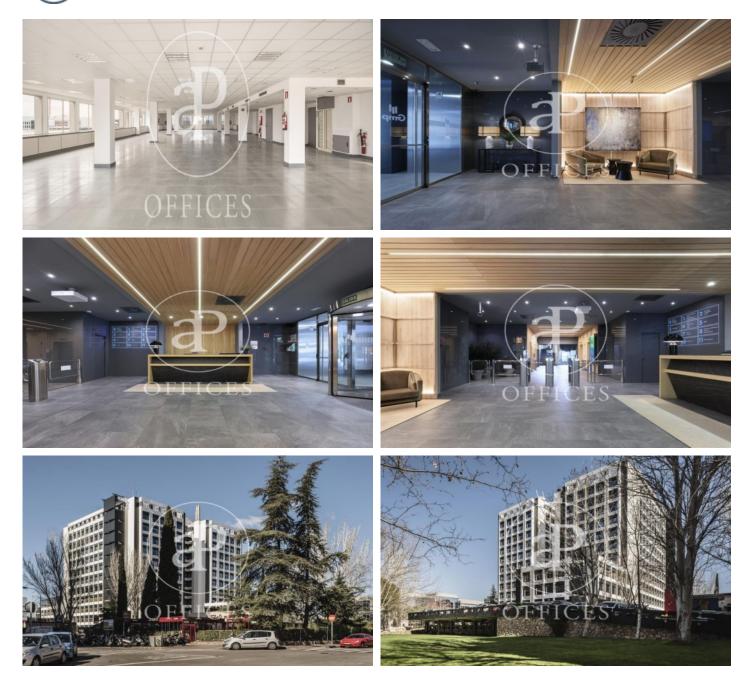

## Price from 6,196 € | Surface 305 m<sup>2</sup> | 1 Unit

Exclusive office building in Condesa de Venadito, in the district of Ciudad Lineal. At the moment there is available the floor 4, with a diaphanous surface of 306 m<sup>2</sup> constructed. The building has light, flexible and modular floors with computerized access control system, false ceiling, technical floor and hot and cold air conditioning. It has access adapted to people with reduced mobility, security and 24-hour maintenance service. It has parking spaces, a gymnasium and catering services and is surrounded by a large garden area. It is located 10 minutes from the airport, with access to Madrid (A-2, M-30) and well connected by subway, Barrio de la Concepción and bus lines.