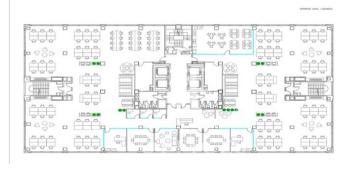

## Madrid

- ✓ Concierge
- ✓ A/C
- Heating
- ✓ Parking
- ✓ Condition: Good

4,241 € | 676 m² | 16 €/m² | IBI incluido en gastos comunitarios | Charges 2,962 €/m²

OFFICES AVAILABLE IN SANTIAGO DE COMPOSTELA. Exclusive office building, situated next to Avenida de la Ilustración, has offices with areas from 338.23 m², 676.45 m² and 1.014.67 m². The offices have a technical floor of 17cms, false ceiling 20cms with recessed LED lights and a free height of 2.70 meters. The air conditioning system is central with perimeter fan coils; there are also parking spaces available in the same building. Restaurant and cafeteria in the building. Located next to Avenida de la Ilustración with several metro and bus lines nearby and only 15 minutes from Adolfo Suarez Madrid Barajas airport. Can you imagine working here?