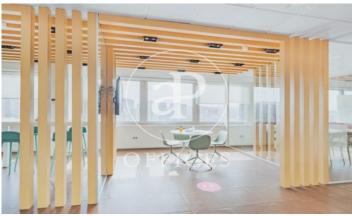

## Madrid

- ✓ Concierge
- ✓ A/C
- Heating
- ✓ Parking
- ✓ Condition: Good

4,241 € | 676 m² | 16 €/m² | IBI incluido en gastos comunitarios | Charges 2,962 €/m²

OFFICES AVAILABLE IN SANTIAGO DE COMPOSTELA. Exclusive office building, situated next to Avenida de la Ilustración, has offices with areas from 338.23 m², 676.45 m² and 1.014.67 m². The offices have a technical floor of 17cms, false ceiling 20cms with recessed LED lights and a free height of 2.70 meters. The air conditioning system is central with perimeter fan coils; there are also parking spaces available in the same building. Restaurant and cafeteria in the building. Located next to Avenida de la Ilustración with several metro and bus lines nearby and only 15 minutes from Adolfo Suarez Madrid Barajas airport. Can you imagine working here?