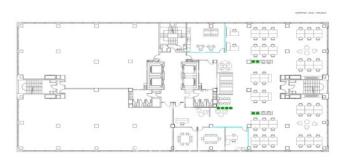

## Madrid

- ✓ Concierge
- ✓ A/C
- Heating
- ✓ Parking
- ✓ Condition: Good

4,241 € | 676 m² | 16 €/m² | IBI incluido en gastos comunitarios | Charges 2,962 €/m²

OFFICES AVAILABLE IN SANTIAGO DE COMPOSTELA. Exclusive office building, situated next to Avenida de la Ilustración, has offices with areas from 338.23 m², 676.45 m² and 1.014.67 m². The offices have a technical floor of 17cms, false ceiling 20cms with recessed LED lights and a free height of 2.70 meters. The air conditioning system is central with perimeter fan coils; there are also parking spaces available in the same building. Restaurant and cafeteria in the building. Located next to Avenida de la Ilustración with several metro and bus lines nearby and only 15 minutes from Adolfo Suarez Madrid Barajas airport. Can you imagine working here?