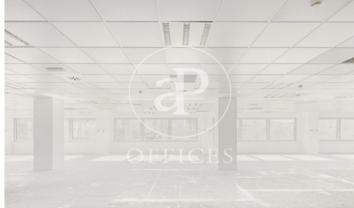

## Madrid

- ✓ Concierge
- ✓ A/C
- Heating
- ✓ Parking
- ✓ Condition: Good

4,241 € | 676 m² | 16 €/m² | IBI incluido en gastos comunitarios | Charges 2,962 €/m²

OFFICES AVAILABLE IN SANTIAGO DE COMPOSTELA. Exclusive office building, situated next to Avenida de la Ilustración, has offices with areas from 338.23 m², 676.45 m² and 1.014.67 m². The offices have a technical floor of 17cms, false ceiling 20cms with recessed LED lights and a free height of 2.70 meters. The air conditioning system is central with perimeter fan coils; there are also parking spaces available in the same building. Restaurant and cafeteria in the building. Located next to Avenida de la Ilustración with several metro and bus lines nearby and only 15 minutes from Adolfo Suarez Madrid Barajas airport. Can you imagine working here?