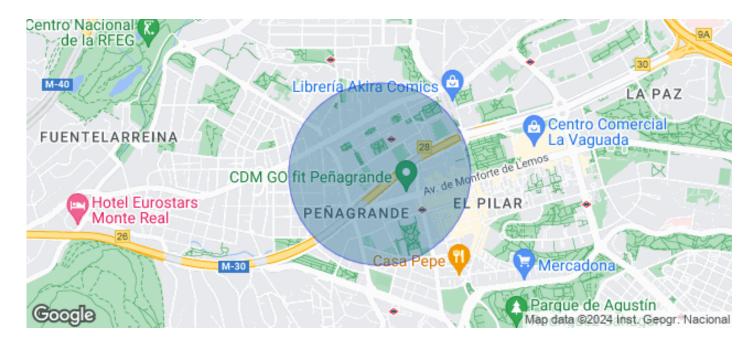

## Madrid

- ✓ Concierge
- ✓ A/C
- Heating
- ✓ Parking
- ✓ Condition: Good

4,241 € | 676 m² | 16 €/m² | IBI incluido en gastos comunitarios | Charges 2,962 €/m²

OFFICES AVAILABLE IN SANTIAGO DE COMPOSTELA. Exclusive office building, situated next to Avenida de la Ilustración, has offices with areas from 338.23 m², 676.45 m² and 1.014.67 m². The offices have a technical floor of 17cms, false ceiling 20cms with recessed LED lights and a free height of 2.70 meters. The air conditioning system is central with perimeter fan coils; there are also parking spaces available in the same building. Restaurant and cafeteria in the building. Located next to Avenida de la Ilustración with several metro and bus lines nearby and only 15 minutes from Adolfo Suarez Madrid Barajas airport. Can you imagine working here?