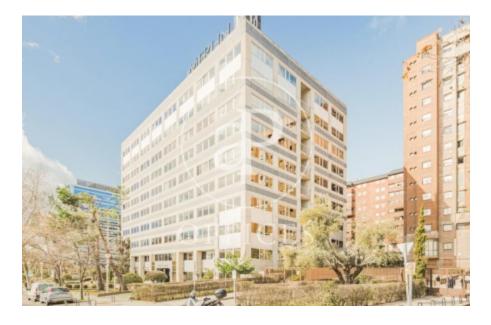

## Madrid

- ✓ Concierge
- ✓ A/C
- Heating
- ✓ Parking
- ✓ Condition: Good

4,241 € | 676 m² | 16 €/m² | IBI incluido en gastos comunitarios | Charges 2,962 €/m²

OFFICES AVAILABLE IN SANTIAGO DE COMPOSTELA. Exclusive office building, situated next to Avenida de la Ilustración, has offices with areas from 338.23 m², 676.45 m² and 1.014.67 m². The offices have a technical floor of 17cms, false ceiling 20cms with recessed LED lights and a free height of 2.70 meters. The air conditioning system is central with perimeter fan coils; there are also parking spaces available in the same building. Restaurant and cafeteria in the building. Located next to Avenida de la Ilustración with several metro and bus lines nearby and only 15 minutes from Adolfo Suarez Madrid Barajas airport. Can you imagine working here?