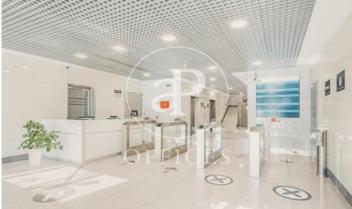

## Madrid

- ✓ Concierge
- ✓ A/C
- Heating
- ✓ Parking
- ✓ Condition: Good

4,241 € | 676 m² | 16 €/m² | IBI incluido en gastos comunitarios | Charges 2,962 €/m²

OFFICES AVAILABLE IN SANTIAGO DE COMPOSTELA. Exclusive office building, situated next to Avenida de la Ilustración, has offices with areas from 338.23 m², 676.45 m² and 1.014.67 m². The offices have a technical floor of 17cms, false ceiling 20cms with recessed LED lights and a free height of 2.70 meters. The air conditioning system is central with perimeter fan coils; there are also parking spaces available in the same building. Restaurant and cafeteria in the building. Located next to Avenida de la Ilustración with several metro and bus lines nearby and only 15 minutes from Adolfo Suarez Madrid Barajas airport. Can you imagine working here?