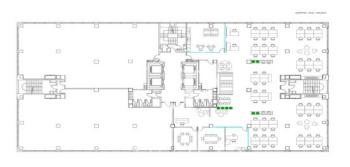

## Madrid

- ✓ Concierge
- ✓ A/C
- ✓ Heating
- ✓ Parking
- ✓ Condition: Good

4,241 € | 338 m² | 16 €/m² | IBI incluido en gastos comunitarios | Charges 1,481 €/m²

OFFICES AVAILABLE IN SANTIAGO DE COMPOSTELA. Exclusive office building, situated next to Avenida de la Ilustración, has offices with areas from 338.23 m², 676.45 m² and 1.014.67 m². The offices have a technical floor of 17cms, false ceiling 20cms with recessed LED lights and a free height of 2.70 meters. The air conditioning system is central with perimeter fan coils; there are also parking spaces available in the same building. Restaurant and cafeteria in the building. Located next to Avenida de la Ilustración with several metro and bus lines nearby and only 15 minutes from Adolfo Suarez Madrid Barajas airport. Can you imagine working here?