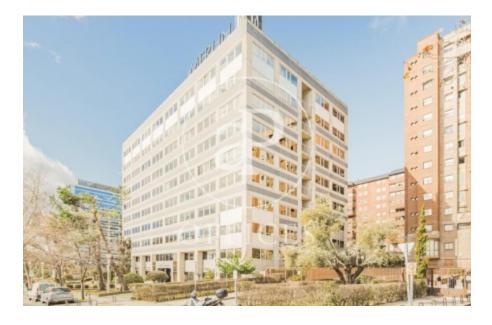

## Madrid

- ✓ Concierge
- ✓ A/C
- ✓ Heating
- ✓ Parking
- ✓ Condition: Good

4,241 € | 338 m² | 16 €/m² | IBI incluido en gastos comunitarios | Charges 1,481 €/m²

OFFICES AVAILABLE IN SANTIAGO DE COMPOSTELA. Exclusive office building, situated next to Avenida de la Ilustración, has offices with areas from 338.23 m², 676.45 m² and 1.014.67 m². The offices have a technical floor of 17cms, false ceiling 20cms with recessed LED lights and a free height of 2.70 meters. The air conditioning system is central with perimeter fan coils; there are also parking spaces available in the same building. Restaurant and cafeteria in the building. Located next to Avenida de la Ilustración with several metro and bus lines nearby and only 15 minutes from Adolfo Suarez Madrid Barajas airport. Can you imagine working here?