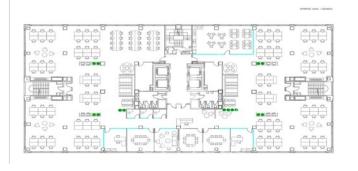

## Madrid

- ✓ Concierge
- ✓ A/C
- ✓ Heating
- ✓ Parking
- ✓ Condition: Good

4,241 € | 338 m² | 16 €/m² | IBI incluido en gastos comunitarios | Charges 1,481 €/m²

OFFICES AVAILABLE IN SANTIAGO DE COMPOSTELA. Exclusive office building, situated next to Avenida de la Ilustración, has offices with areas from 338.23 m², 676.45 m² and 1.014.67 m². The offices have a technical floor of 17cms, false ceiling 20cms with recessed LED lights and a free height of 2.70 meters. The air conditioning system is central with perimeter fan coils; there are also parking spaces available in the same building. Restaurant and cafeteria in the building. Located next to Avenida de la Ilustración with several metro and bus lines nearby and only 15 minutes from Adolfo Suarez Madrid Barajas airport. Can you imagine working here?