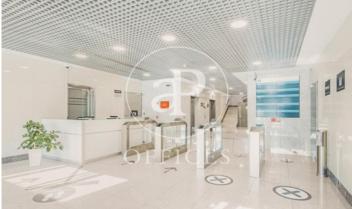

## Madrid

- ✓ Concierge
- ✓ A/C
- ✓ Heating
- ✓ Parking
- ✓ Condition: Good

4,241 € | 338 m² | 16 €/m² | IBI incluido en gastos comunitarios | Charges 1,481 €/m²

OFFICES AVAILABLE IN SANTIAGO DE COMPOSTELA. Exclusive office building, situated next to Avenida de la Ilustración, has offices with areas from 338.23 m², 676.45 m² and 1.014.67 m². The offices have a technical floor of 17cms, false ceiling 20cms with recessed LED lights and a free height of 2.70 meters. The air conditioning system is central with perimeter fan coils; there are also parking spaces available in the same building. Restaurant and cafeteria in the building. Located next to Avenida de la Ilustración with several metro and bus lines nearby and only 15 minutes from Adolfo Suarez Madrid Barajas airport. Can you imagine working here?