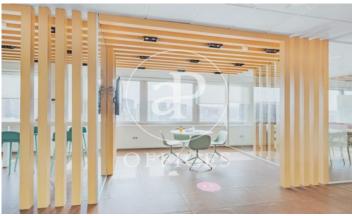

## Madrid

- ✓ Concierge
- ✓ A/C
- ✓ Heating
- ✓ Parking
- ✓ Condition: Good

4,241 € | 338 m² | 16 €/m² | IBI incluido en gastos comunitarios | Charges 1,481 €/m²

OFFICES AVAILABLE IN SANTIAGO DE COMPOSTELA. Exclusive office building, situated next to Avenida de la Ilustración, has offices with areas from 338.23 m², 676.45 m² and 1.014.67 m². The offices have a technical floor of 17cms, false ceiling 20cms with recessed LED lights and a free height of 2.70 meters. The air conditioning system is central with perimeter fan coils; there are also parking spaces available in the same building. Restaurant and cafeteria in the building. Located next to Avenida de la Ilustración with several metro and bus lines nearby and only 15 minutes from Adolfo Suarez Madrid Barajas airport. Can you imagine working here?