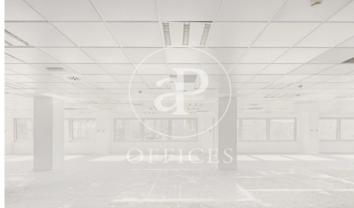

## Madrid

- ✓ Concierge
- ✓ A/C
- ✓ Heating
- ✓ Parking
- ✓ Condition: Good

4,241 € | 338 m² | 16 €/m² | IBI incluido en gastos comunitarios | Charges 1,481 €/m²

OFFICES AVAILABLE IN SANTIAGO DE COMPOSTELA. Exclusive office building, situated next to Avenida de la Ilustración, has offices with areas from 338.23 m², 676.45 m² and 1.014.67 m². The offices have a technical floor of 17cms, false ceiling 20cms with recessed LED lights and a free height of 2.70 meters. The air conditioning system is central with perimeter fan coils; there are also parking spaces available in the same building. Restaurant and cafeteria in the building. Located next to Avenida de la Ilustración with several metro and bus lines nearby and only 15 minutes from Adolfo Suarez Madrid Barajas airport. Can you imagine working here?