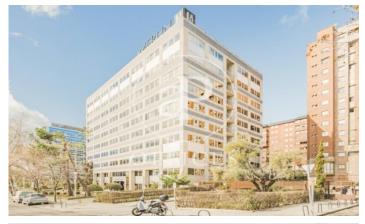

## Madrid

- ✓ Concierge
- ✓ A/C
- ✓ Heating
- ✓ Parking
- ✓ Condition: Good

4,241 € | 338 m² | 16 €/m² | IBI incluido en gastos comunitarios | Charges 1,481 €/m²

OFFICES AVAILABLE IN SANTIAGO DE COMPOSTELA. Exclusive office building, situated next to Avenida de la Ilustración, has offices with areas from 338.23 m², 676.45 m² and 1.014.67 m². The offices have a technical floor of 17cms, false ceiling 20cms with recessed LED lights and a free height of 2.70 meters. The air conditioning system is central with perimeter fan coils; there are also parking spaces available in the same building. Restaurant and cafeteria in the building. Located next to Avenida de la Ilustración with several metro and bus lines nearby and only 15 minutes from Adolfo Suarez Madrid Barajas airport. Can you imagine working here?