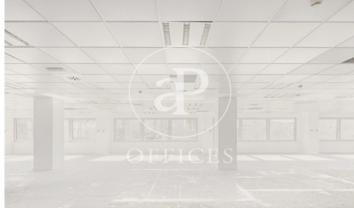

## Madrid

- ✓ Concierge
- ✓ A/C
- ✓ Heating
- ✓ Parking
- ✓ Condition: Good

4,241 € | 1,015 m² | 16 €/m² | IBI incluido en gastos comunitarios | Charges 4,444 €/m²

OFFICES AVAILABLE IN SANTIAGO DE COMPOSTELA. Exclusive office building, situated next to Avenida de la Ilustración, has offices with areas from 338.23 m², 676.45 m² and 1.014.67 m². The offices have a technical floor of 17cms, false ceiling 20cms with recessed LED lights and a free height of 2.70 meters. The air conditioning system is central with perimeter fan coils; there are also parking spaces available in the same building. Restaurant and cafeteria in the building. Located next to Avenida de la Ilustración with several metro and bus lines nearby and only 15 minutes from Adolfo Suarez Madrid Barajas airport. Can you imagine working here?