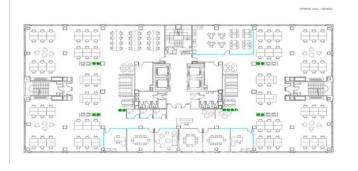

## Madrid

- ✓ Concierge
- ✓ A/C
- ✓ Heating
- ✓ Parking
- ✓ Condition: Good

4,241 € | 1,015 m² | 16 €/m² | IBI incluido en gastos comunitarios | Charges 4,444 €/m²

OFFICES AVAILABLE IN SANTIAGO DE COMPOSTELA. Exclusive office building, situated next to Avenida de la Ilustración, has offices with areas from 338.23 m², 676.45 m² and 1.014.67 m². The offices have a technical floor of 17cms, false ceiling 20cms with recessed LED lights and a free height of 2.70 meters. The air conditioning system is central with perimeter fan coils; there are also parking spaces available in the same building. Restaurant and cafeteria in the building. Located next to Avenida de la Ilustración with several metro and bus lines nearby and only 15 minutes from Adolfo Suarez Madrid Barajas airport. Can you imagine working here?