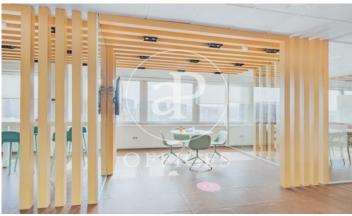

## Madrid

- ✓ Concierge
- ✓ A/C
- ✓ Heating
- ✓ Parking
- ✓ Condition: Good

4,241 € | 1,015 m² | 16 €/m² | IBI incluido en gastos comunitarios | Charges 4,444 €/m²

OFFICES AVAILABLE IN SANTIAGO DE COMPOSTELA. Exclusive office building, situated next to Avenida de la Ilustración, has offices with areas from 338.23 m², 676.45 m² and 1.014.67 m². The offices have a technical floor of 17cms, false ceiling 20cms with recessed LED lights and a free height of 2.70 meters. The air conditioning system is central with perimeter fan coils; there are also parking spaces available in the same building. Restaurant and cafeteria in the building. Located next to Avenida de la Ilustración with several metro and bus lines nearby and only 15 minutes from Adolfo Suarez Madrid Barajas airport. Can you imagine working here?