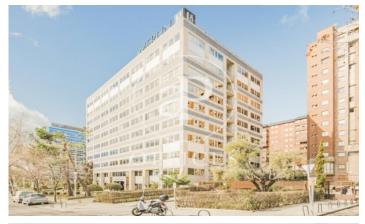

## Madrid

- ✓ Concierge
- ✓ A/C
- ✓ Heating
- ✓ Parking
- ✓ Condition: Good

4,241 € | 1,015 m² | 16 €/m² | IBI incluido en gastos comunitarios | Charges 4,444 €/m²

OFFICES AVAILABLE IN SANTIAGO DE COMPOSTELA. Exclusive office building, situated next to Avenida de la Ilustración, has offices with areas from 338.23 m², 676.45 m² and 1.014.67 m². The offices have a technical floor of 17cms, false ceiling 20cms with recessed LED lights and a free height of 2.70 meters. The air conditioning system is central with perimeter fan coils; there are also parking spaces available in the same building. Restaurant and cafeteria in the building. Located next to Avenida de la Ilustración with several metro and bus lines nearby and only 15 minutes from Adolfo Suarez Madrid Barajas airport. Can you imagine working here?