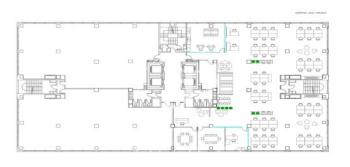

## Madrid

- ✓ Concierge
- ✓ A/C
- ✓ Heating
- ✓ Parking
- ✓ Condition: Good

4,241 € | 1,015 m² | 16 €/m² | IBI incluido en gastos comunitarios | Charges 4,444 €/m²

OFFICES AVAILABLE IN SANTIAGO DE COMPOSTELA. Exclusive office building, situated next to Avenida de la Ilustración, has offices with areas from 338.23 m², 676.45 m² and 1.014.67 m². The offices have a technical floor of 17cms, false ceiling 20cms with recessed LED lights and a free height of 2.70 meters. The air conditioning system is central with perimeter fan coils; there are also parking spaces available in the same building. Restaurant and cafeteria in the building. Located next to Avenida de la Ilustración with several metro and bus lines nearby and only 15 minutes from Adolfo Suarez Madrid Barajas airport. Can you imagine working here?