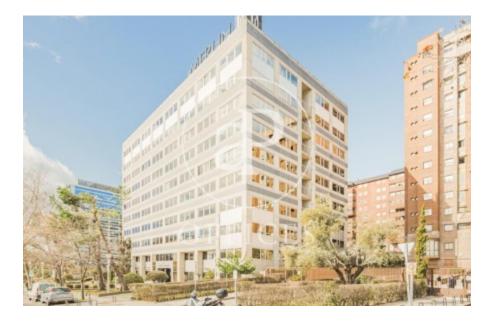

## Madrid

- ✓ Concierge
- ✓ A/C
- ✓ Heating
- ✓ Parking
- ✓ Condition: Good

4,241 € | 1,015 m² | 16 €/m² | IBI incluido en gastos comunitarios | Charges 4,444 €/m²

OFFICES AVAILABLE IN SANTIAGO DE COMPOSTELA. Exclusive office building, situated next to Avenida de la Ilustración, has offices with areas from 338.23 m², 676.45 m² and 1.014.67 m². The offices have a technical floor of 17cms, false ceiling 20cms with recessed LED lights and a free height of 2.70 meters. The air conditioning system is central with perimeter fan coils; there are also parking spaces available in the same building. Restaurant and cafeteria in the building. Located next to Avenida de la Ilustración with several metro and bus lines nearby and only 15 minutes from Adolfo Suarez Madrid Barajas airport. Can you imagine working here?