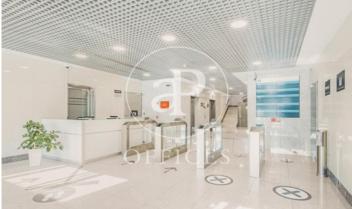

## Madrid

- ✓ Concierge
- ✓ A/C
- ✓ Heating
- ✓ Parking
- ✓ Condition: Good

4,241 € | 1,015 m² | 16 €/m² | IBI incluido en gastos comunitarios | Charges 4,444 €/m²

OFFICES AVAILABLE IN SANTIAGO DE COMPOSTELA. Exclusive office building, situated next to Avenida de la Ilustración, has offices with areas from 338.23 m², 676.45 m² and 1.014.67 m². The offices have a technical floor of 17cms, false ceiling 20cms with recessed LED lights and a free height of 2.70 meters. The air conditioning system is central with perimeter fan coils; there are also parking spaces available in the same building. Restaurant and cafeteria in the building. Located next to Avenida de la Ilustración with several metro and bus lines nearby and only 15 minutes from Adolfo Suarez Madrid Barajas airport. Can you imagine working here?