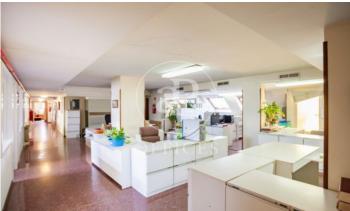

## 3,600 € | 412 m<sup>2</sup>

Office of 412 metres located on the sixth floor of a mixed building. Very bright, exterior and with cross ventilation. Located between Casa de Campo and Parque de la Bombilla, very close to Paseo de Madrid Río. It is distributed in 19 offices, 4 toilets and a large open work area. The building has a concierge service. Possibility of renting parking spaces in the building. 15 minutes walk from Moncloa metro station, 20 minutes from Príncipe Pío, excellent connection with private vehicle to M30. 20 minutes by car from Adolfo Suárez Madrid Barajas airport. Bus lines 46 and 573. Can you imagine working here?