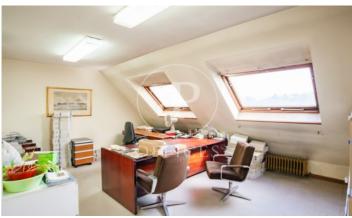

## 3,600 € | 412 m<sup>2</sup>

Office of 412 metres located on the sixth floor of a mixed building. Very bright, exterior and with cross ventilation. Located between Casa de Campo and Parque de la Bombilla, very close to Paseo de Madrid Río. It is distributed in 19 offices, 4 toilets and a large open work area. The building has a concierge service. Possibility of renting parking spaces in the building. 15 minutes walk from Moncloa metro station, 20 minutes from Príncipe Pío, excellent connection with private vehicle to M30. 20 minutes by car from Adolfo Suárez Madrid Barajas airport. Bus lines 46 and 573. Can you imagine working here?