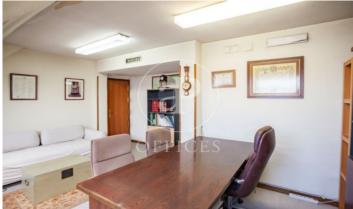

## 3,600 € | 412 m<sup>2</sup>

Office of 412 metres located on the sixth floor of a mixed building. Very bright, exterior and with cross ventilation. Located between Casa de Campo and Parque de la Bombilla, very close to Paseo de Madrid Río. It is distributed in 19 offices, 4 toilets and a large open work area. The building has a concierge service. Possibility of renting parking spaces in the building. 15 minutes walk from Moncloa metro station, 20 minutes from Príncipe Pío, excellent connection with private vehicle to M30. 20 minutes by car from Adolfo Suárez Madrid Barajas airport. Bus lines 46 and 573. Can you imagine working here?