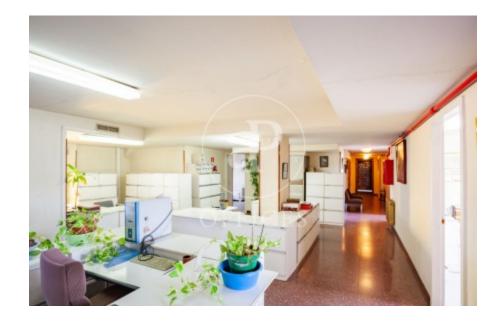

## 3,600 € | 412 m<sup>2</sup>

Office of 412 metres located on the sixth floor of a mixed building. Very bright, exterior and with cross ventilation. Located between Casa de Campo and Parque de la Bombilla, very close to Paseo de Madrid Río. It is distributed in 19 offices, 4 toilets and a large open work area. The building has a concierge service. Possibility of renting parking spaces in the building. 15 minutes walk from Moncloa metro station, 20 minutes from Príncipe Pío, excellent connection with private vehicle to M30. 20 minutes by car from Adolfo Suárez Madrid Barajas airport. Bus lines 46 and 573. Can you imagine working here?