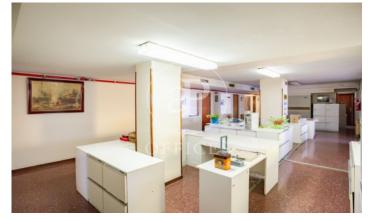

## 3,600 € | 412 m<sup>2</sup>

Office of 412 metres located on the sixth floor of a mixed building. Very bright, exterior and with cross ventilation. Located between Casa de Campo and Parque de la Bombilla, very close to Paseo de Madrid Río. It is distributed in 19 offices, 4 toilets and a large open work area. The building has a concierge service. Possibility of renting parking spaces in the building. 15 minutes walk from Moncloa metro station, 20 minutes from Príncipe Pío, excellent connection with private vehicle to M30. 20 minutes by car from Adolfo Suárez Madrid Barajas airport. Bus lines 46 and 573. Can you imagine working here?