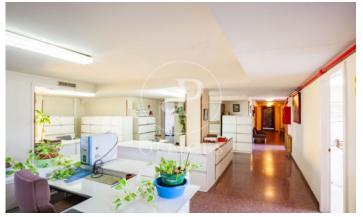

## 3,600 € | 412 m<sup>2</sup>

Office of 412 metres located on the sixth floor of a mixed building. Very bright, exterior and with cross ventilation. Located between Casa de Campo and Parque de la Bombilla, very close to Paseo de Madrid Río. It is distributed in 19 offices, 4 toilets and a large open work area. The building has a concierge service. Possibility of renting parking spaces in the building. 15 minutes walk from Moncloa metro station, 20 minutes from Príncipe Pío, excellent connection with private vehicle to M30. 20 minutes by car from Adolfo Suárez Madrid Barajas airport. Bus lines 46 and 573. Can you imagine working here?