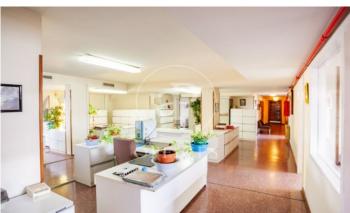

## 3,600 € | 412 m<sup>2</sup>

Office of 412 metres located on the sixth floor of a mixed building. Very bright, exterior and with cross ventilation. Located between Casa de Campo and Parque de la Bombilla, very close to Paseo de Madrid Río. It is distributed in 19 offices, 4 toilets and a large open work area. The building has a concierge service. Possibility of renting parking spaces in the building. 15 minutes walk from Moncloa metro station, 20 minutes from Príncipe Pío, excellent connection with private vehicle to M30. 20 minutes by car from Adolfo Suárez Madrid Barajas airport. Bus lines 46 and 573. Can you imagine working here?