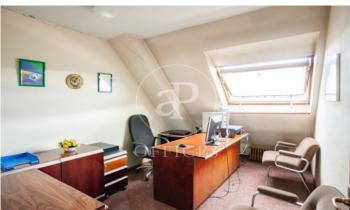

## 3,600 € | 412 m<sup>2</sup>

Office of 412 metres located on the sixth floor of a mixed building. Very bright, exterior and with cross ventilation. Located between Casa de Campo and Parque de la Bombilla, very close to Paseo de Madrid Río. It is distributed in 19 offices, 4 toilets and a large open work area. The building has a concierge service. Possibility of renting parking spaces in the building. 15 minutes walk from Moncloa metro station, 20 minutes from Príncipe Pío, excellent connection with private vehicle to M30. 20 minutes by car from Adolfo Suárez Madrid Barajas airport. Bus lines 46 and 573. Can you imagine working here?