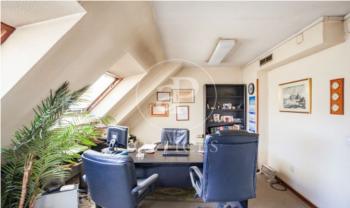

## 3,600 € | 412 m<sup>2</sup>

Office of 412 metres located on the sixth floor of a mixed building. Very bright, exterior and with cross ventilation. Located between Casa de Campo and Parque de la Bombilla, very close to Paseo de Madrid Río. It is distributed in 19 offices, 4 toilets and a large open work area. The building has a concierge service. Possibility of renting parking spaces in the building. 15 minutes walk from Moncloa metro station, 20 minutes from Príncipe Pío, excellent connection with private vehicle to M30. 20 minutes by car from Adolfo Suárez Madrid Barajas airport. Bus lines 46 and 573. Can you imagine working here?