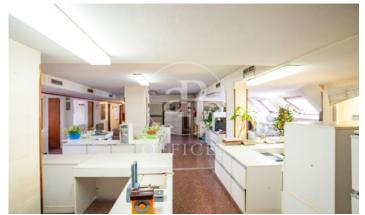

## 3,600 € | 412 m<sup>2</sup>

Office of 412 metres located on the sixth floor of a mixed building. Very bright, exterior and with cross ventilation. Located between Casa de Campo and Parque de la Bombilla, very close to Paseo de Madrid Río. It is distributed in 19 offices, 4 toilets and a large open work area. The building has a concierge service. Possibility of renting parking spaces in the building. 15 minutes walk from Moncloa metro station, 20 minutes from Príncipe Pío, excellent connection with private vehicle to M30. 20 minutes by car from Adolfo Suárez Madrid Barajas airport. Bus lines 46 and 573. Can you imagine working here?