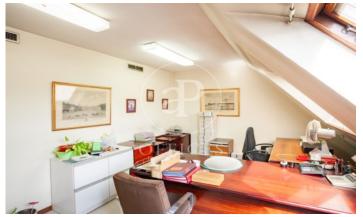

## 3,600 € | 412 m<sup>2</sup>

Office of 412 metres located on the sixth floor of a mixed building. Very bright, exterior and with cross ventilation. Located between Casa de Campo and Parque de la Bombilla, very close to Paseo de Madrid Río. It is distributed in 19 offices, 4 toilets and a large open work area. The building has a concierge service. Possibility of renting parking spaces in the building. 15 minutes walk from Moncloa metro station, 20 minutes from Príncipe Pío, excellent connection with private vehicle to M30. 20 minutes by car from Adolfo Suárez Madrid Barajas airport. Bus lines 46 and 573. Can you imagine working here?