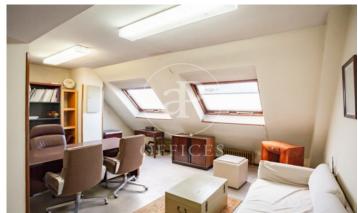

## 3,600 € | 412 m<sup>2</sup>

Office of 412 metres located on the sixth floor of a mixed building. Very bright, exterior and with cross ventilation. Located between Casa de Campo and Parque de la Bombilla, very close to Paseo de Madrid Río. It is distributed in 19 offices, 4 toilets and a large open work area. The building has a concierge service. Possibility of renting parking spaces in the building. 15 minutes walk from Moncloa metro station, 20 minutes from Príncipe Pío, excellent connection with private vehicle to M30. 20 minutes by car from Adolfo Suárez Madrid Barajas airport. Bus lines 46 and 573. Can you imagine working here?