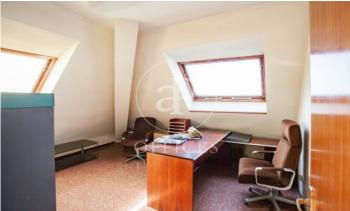

## 3,600 € | 412 m<sup>2</sup>

Office of 412 metres located on the sixth floor of a mixed building. Very bright, exterior and with cross ventilation. Located between Casa de Campo and Parque de la Bombilla, very close to Paseo de Madrid Río. It is distributed in 19 offices, 4 toilets and a large open work area. The building has a concierge service. Possibility of renting parking spaces in the building. 15 minutes walk from Moncloa metro station, 20 minutes from Príncipe Pío, excellent connection with private vehicle to M30. 20 minutes by car from Adolfo Suárez Madrid Barajas airport. Bus lines 46 and 573. Can you imagine working here?