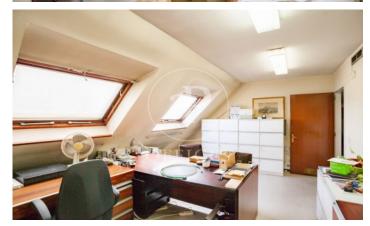

## 3,600 € | 412 m<sup>2</sup>

Office of 412 metres located on the sixth floor of a mixed building. Very bright, exterior and with cross ventilation. Located between Casa de Campo and Parque de la Bombilla, very close to Paseo de Madrid Río. It is distributed in 19 offices, 4 toilets and a large open work area. The building has a concierge service. Possibility of renting parking spaces in the building. 15 minutes walk from Moncloa metro station, 20 minutes from Príncipe Pío, excellent connection with private vehicle to M30. 20 minutes by car from Adolfo Suárez Madrid Barajas airport. Bus lines 46 and 573. Can you imagine working here?