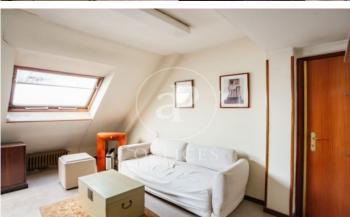

## 3,600 € | 412 m<sup>2</sup>

Office of 412 metres located on the sixth floor of a mixed building. Very bright, exterior and with cross ventilation. Located between Casa de Campo and Parque de la Bombilla, very close to Paseo de Madrid Río. It is distributed in 19 offices, 4 toilets and a large open work area. The building has a concierge service. Possibility of renting parking spaces in the building. 15 minutes walk from Moncloa metro station, 20 minutes from Príncipe Pío, excellent connection with private vehicle to M30. 20 minutes by car from Adolfo Suárez Madrid Barajas airport. Bus lines 46 and 573. Can you imagine working here?