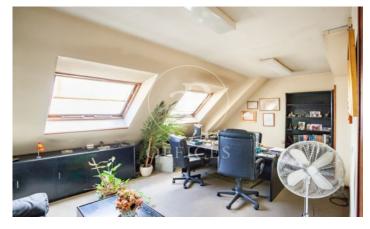

## 3,600 € | 412 m<sup>2</sup>

Office of 412 metres located on the sixth floor of a mixed building. Very bright, exterior and with cross ventilation. Located between Casa de Campo and Parque de la Bombilla, very close to Paseo de Madrid Río. It is distributed in 19 offices, 4 toilets and a large open work area. The building has a concierge service. Possibility of renting parking spaces in the building. 15 minutes walk from Moncloa metro station, 20 minutes from Príncipe Pío, excellent connection with private vehicle to M30. 20 minutes by car from Adolfo Suárez Madrid Barajas airport. Bus lines 46 and 573. Can you imagine working here?