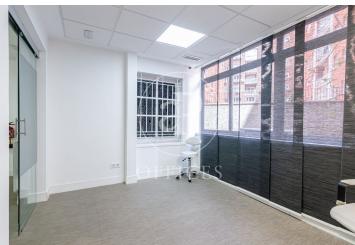

## 4,000 € | 150 m<sup>2</sup>

EXTERIOR AND VERY BRIGHT OFFICE IN A REPRESENTATIVE PROPERTY Office for rent located next to the Bernabeu, in a mixed building, very bright and totally exterior. It has a total surface area of 150 m², recently refurbished and ready to move in, it has a distribution of four offices divided by partitions, office, openspace, data network, central heating, air conditioning ducts, all the installations are new and of high quality, it is located in a very representative building, with all the common areas very well kept, 24/7 concierge. With an unbeatable location, as it is in the axis of Castellana, with a great diversity of interurban lines, metro, bus and quick access to the road. Can you imagine working here?