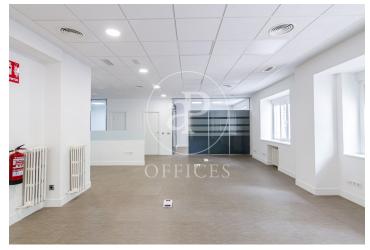

## 4,000 € | 150 m<sup>2</sup>

EXTERIOR AND VERY BRIGHT OFFICE IN A REPRESENTATIVE PROPERTY Office for rent located next to the Bernabeu, in a mixed building, very bright and totally exterior. It has a total surface area of 150 m², recently refurbished and ready to move in, it has a distribution of four offices divided by partitions, office, openspace, data network, central heating, air conditioning ducts, all the installations are new and of high quality, it is located in a very representative building, with all the common areas very well kept, 24/7 concierge. With an unbeatable location, as it is in the axis of Castellana, with a great diversity of interurban lines, metro, bus and quick access to the road. Can you imagine working here?