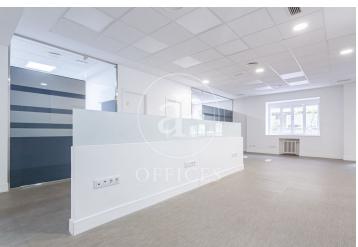

## 4,000 € | 150 m<sup>2</sup>

EXTERIOR AND VERY BRIGHT OFFICE IN A REPRESENTATIVE PROPERTY Office for rent located next to the Bernabeu, in a mixed building, very bright and totally exterior. It has a total surface area of 150 m², recently refurbished and ready to move in, it has a distribution of four offices divided by partitions, office, openspace, data network, central heating, air conditioning ducts, all the installations are new and of high quality, it is located in a very representative building, with all the common areas very well kept, 24/7 concierge. With an unbeatable location, as it is in the axis of Castellana, with a great diversity of interurban lines, metro, bus and quick access to the road. Can you imagine working here?