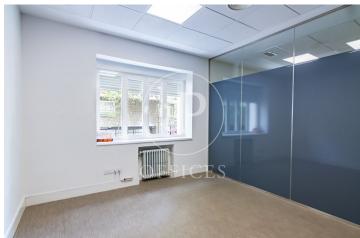

## 4,000 € | 150 m<sup>2</sup>

EXTERIOR AND VERY BRIGHT OFFICE IN A REPRESENTATIVE PROPERTY Office for rent located next to the Bernabeu, in a mixed building, very bright and totally exterior. It has a total surface area of 150 m², recently refurbished and ready to move in, it has a distribution of four offices divided by partitions, office, openspace, data network, central heating, air conditioning ducts, all the installations are new and of high quality, it is located in a very representative building, with all the common areas very well kept, 24/7 concierge. With an unbeatable location, as it is in the axis of Castellana, with a great diversity of interurban lines, metro, bus and quick access to the road. Can you imagine working here?