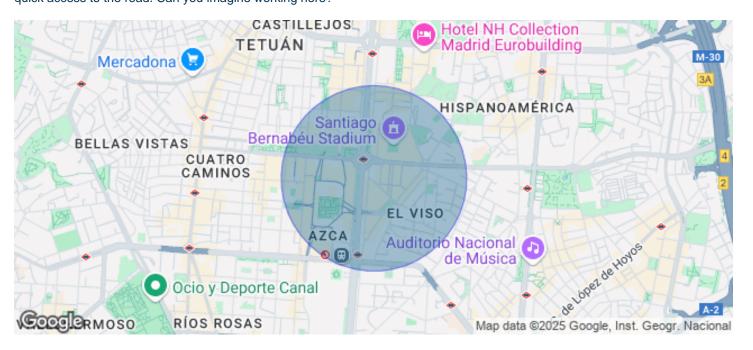

## 4,000 € | 150 m<sup>2</sup>

EXTERIOR AND VERY BRIGHT OFFICE IN A REPRESENTATIVE PROPERTY Office for rent located next to the Bernabeu, in a mixed building, very bright and totally exterior. It has a total surface area of 150 m², recently refurbished and ready to move in, it has a distribution of four offices divided by partitions, office, openspace, data network, central heating, air conditioning ducts, all the installations are new and of high quality, it is located in a very representative building, with all the common areas very well kept, 24/7 concierge. With an unbeatable location, as it is in the axis of Castellana, with a great diversity of interurban lines, metro, bus and quick access to the road. Can you imagine working here?