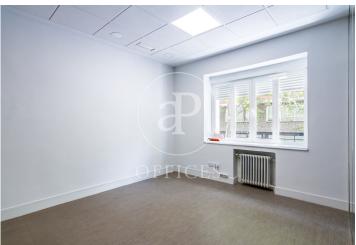

## 4,000 € | 150 m<sup>2</sup>

EXTERIOR AND VERY BRIGHT OFFICE IN A REPRESENTATIVE PROPERTY Office for rent located next to the Bernabeu, in a mixed building, very bright and totally exterior. It has a total surface area of 150 m², recently refurbished and ready to move in, it has a distribution of four offices divided by partitions, office, openspace, data network, central heating, air conditioning ducts, all the installations are new and of high quality, it is located in a very representative building, with all the common areas very well kept, 24/7 concierge. With an unbeatable location, as it is in the axis of Castellana, with a great diversity of interurban lines, metro, bus and quick access to the road. Can you imagine working here?