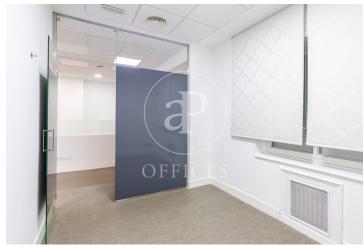

## 4,000 € | 150 m<sup>2</sup>

EXTERIOR AND VERY BRIGHT OFFICE IN A REPRESENTATIVE PROPERTY Office for rent located next to the Bernabeu, in a mixed building, very bright and totally exterior. It has a total surface area of 150 m², recently refurbished and ready to move in, it has a distribution of four offices divided by partitions, office, openspace, data network, central heating, air conditioning ducts, all the installations are new and of high quality, it is located in a very representative building, with all the common areas very well kept, 24/7 concierge. With an unbeatable location, as it is in the axis of Castellana, with a great diversity of interurban lines, metro, bus and quick access to the road. Can you imagine working here?