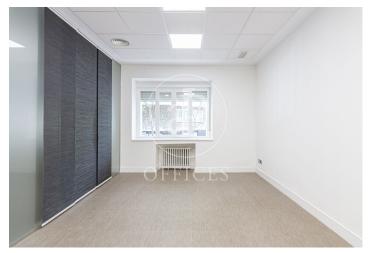

## 4,000 € | 150 m<sup>2</sup>

EXTERIOR AND VERY BRIGHT OFFICE IN A REPRESENTATIVE PROPERTY Office for rent located next to the Bernabeu, in a mixed building, very bright and totally exterior. It has a total surface area of 150 m², recently refurbished and ready to move in, it has a distribution of four offices divided by partitions, office, openspace, data network, central heating, air conditioning ducts, all the installations are new and of high quality, it is located in a very representative building, with all the common areas very well kept, 24/7 concierge. With an unbeatable location, as it is in the axis of Castellana, with a great diversity of interurban lines, metro, bus and quick access to the road. Can you imagine working here?