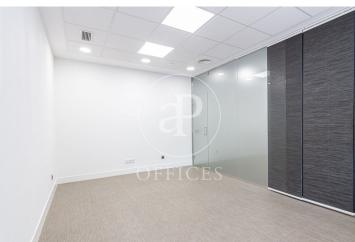

## 4,000 € | 150 m<sup>2</sup>

EXTERIOR AND VERY BRIGHT OFFICE IN A REPRESENTATIVE PROPERTY Office for rent located next to the Bernabeu, in a mixed building, very bright and totally exterior. It has a total surface area of 150 m², recently refurbished and ready to move in, it has a distribution of four offices divided by partitions, office, openspace, data network, central heating, air conditioning ducts, all the installations are new and of high quality, it is located in a very representative building, with all the common areas very well kept, 24/7 concierge. With an unbeatable location, as it is in the axis of Castellana, with a great diversity of interurban lines, metro, bus and quick access to the road. Can you imagine working here?