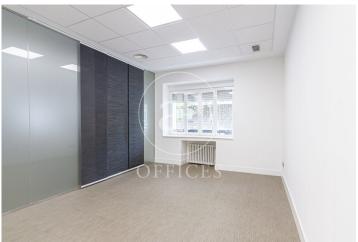

## 4,000 € | 150 m<sup>2</sup>

EXTERIOR AND VERY BRIGHT OFFICE IN A REPRESENTATIVE PROPERTY Office for rent located next to the Bernabeu, in a mixed building, very bright and totally exterior. It has a total surface area of 150 m², recently refurbished and ready to move in, it has a distribution of four offices divided by partitions, office, openspace, data network, central heating, air conditioning ducts, all the installations are new and of high quality, it is located in a very representative building, with all the common areas very well kept, 24/7 concierge. With an unbeatable location, as it is in the axis of Castellana, with a great diversity of interurban lines, metro, bus and quick access to the road. Can you imagine working here?