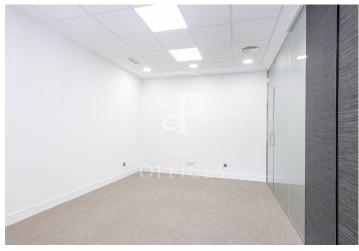

## 4,000 € | 150 m<sup>2</sup>

EXTERIOR AND VERY BRIGHT OFFICE IN A REPRESENTATIVE PROPERTY Office for rent located next to the Bernabeu, in a mixed building, very bright and totally exterior. It has a total surface area of 150 m², recently refurbished and ready to move in, it has a distribution of four offices divided by partitions, office, openspace, data network, central heating, air conditioning ducts, all the installations are new and of high quality, it is located in a very representative building, with all the common areas very well kept, 24/7 concierge. With an unbeatable location, as it is in the axis of Castellana, with a great diversity of interurban lines, metro, bus and quick access to the road. Can you imagine working here?