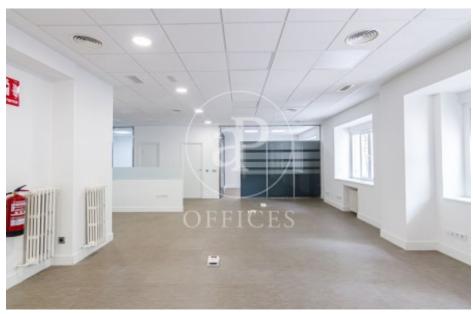

## 4,000 € | 150 m<sup>2</sup>

EXTERIOR AND VERY BRIGHT OFFICE IN A REPRESENTATIVE PROPERTY Office for rent located next to the Bernabeu, in a mixed building, very bright and totally exterior. It has a total surface area of 150 m², recently refurbished and ready to move in, it has a distribution of four offices divided by partitions, office, openspace, data network, central heating, air conditioning ducts, all the installations are new and of high quality, it is located in a very representative building, with all the common areas very well kept, 24/7 concierge. With an unbeatable location, as it is in the axis of Castellana, with a great diversity of interurban lines, metro, bus and quick access to the road. Can you imagine working here?