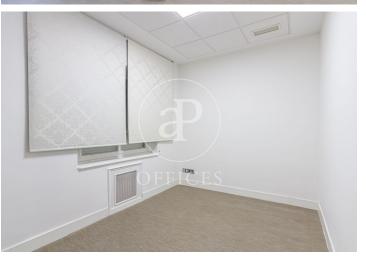

## 4,000 € | 150 m<sup>2</sup>

EXTERIOR AND VERY BRIGHT OFFICE IN A REPRESENTATIVE PROPERTY Office for rent located next to the Bernabeu, in a mixed building, very bright and totally exterior. It has a total surface area of 150 m², recently refurbished and ready to move in, it has a distribution of four offices divided by partitions, office, openspace, data network, central heating, air conditioning ducts, all the installations are new and of high quality, it is located in a very representative building, with all the common areas very well kept, 24/7 concierge. With an unbeatable location, as it is in the axis of Castellana, with a great diversity of interurban lines, metro, bus and quick access to the road. Can you imagine working here?