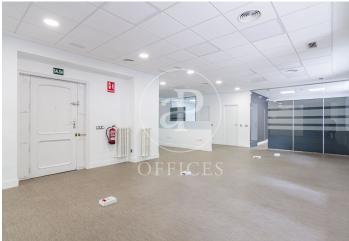

## 4,000 € | 150 m<sup>2</sup>

EXTERIOR AND VERY BRIGHT OFFICE IN A REPRESENTATIVE PROPERTY Office for rent located next to the Bernabeu, in a mixed building, very bright and totally exterior. It has a total surface area of 150 m², recently refurbished and ready to move in, it has a distribution of four offices divided by partitions, office, openspace, data network, central heating, air conditioning ducts, all the installations are new and of high quality, it is located in a very representative building, with all the common areas very well kept, 24/7 concierge. With an unbeatable location, as it is in the axis of Castellana, with a great diversity of interurban lines, metro, bus and quick access to the road. Can you imagine working here?