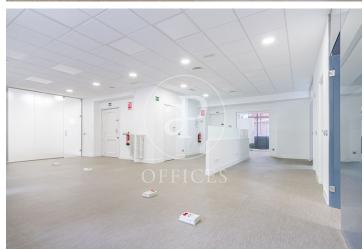

## 4,000 € | 150 m<sup>2</sup>

EXTERIOR AND VERY BRIGHT OFFICE IN A REPRESENTATIVE PROPERTY Office for rent located next to the Bernabeu, in a mixed building, very bright and totally exterior. It has a total surface area of 150 m², recently refurbished and ready to move in, it has a distribution of four offices divided by partitions, office, openspace, data network, central heating, air conditioning ducts, all the installations are new and of high quality, it is located in a very representative building, with all the common areas very well kept, 24/7 concierge. With an unbeatable location, as it is in the axis of Castellana, with a great diversity of interurban lines, metro, bus and quick access to the road. Can you imagine working here?