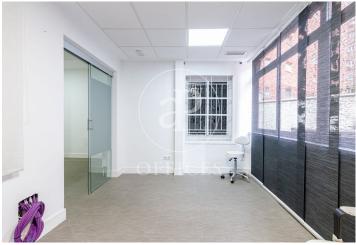

## 4,000 € | 150 m<sup>2</sup>

EXTERIOR AND VERY BRIGHT OFFICE IN A REPRESENTATIVE PROPERTY Office for rent located next to the Bernabeu, in a mixed building, very bright and totally exterior. It has a total surface area of 150 m², recently refurbished and ready to move in, it has a distribution of four offices divided by partitions, office, openspace, data network, central heating, air conditioning ducts, all the installations are new and of high quality, it is located in a very representative building, with all the common areas very well kept, 24/7 concierge. With an unbeatable location, as it is in the axis of Castellana, with a great diversity of interurban lines, metro, bus and quick access to the road. Can you imagine working here?