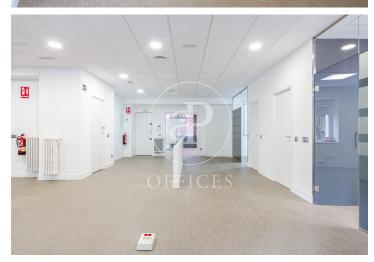

## 4,000 € | 150 m<sup>2</sup>

EXTERIOR AND VERY BRIGHT OFFICE IN A REPRESENTATIVE PROPERTY Office for rent located next to the Bernabeu, in a mixed building, very bright and totally exterior. It has a total surface area of 150 m², recently refurbished and ready to move in, it has a distribution of four offices divided by partitions, office, openspace, data network, central heating, air conditioning ducts, all the installations are new and of high quality, it is located in a very representative building, with all the common areas very well kept, 24/7 concierge. With an unbeatable location, as it is in the axis of Castellana, with a great diversity of interurban lines, metro, bus and quick access to the road. Can you imagine working here?