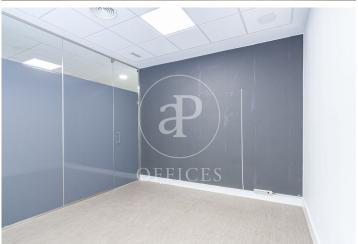

## 4,000 € | 150 m<sup>2</sup>

EXTERIOR AND VERY BRIGHT OFFICE IN A REPRESENTATIVE PROPERTY Office for rent located next to the Bernabeu, in a mixed building, very bright and totally exterior. It has a total surface area of 150 m², recently refurbished and ready to move in, it has a distribution of four offices divided by partitions, office, openspace, data network, central heating, air conditioning ducts, all the installations are new and of high quality, it is located in a very representative building, with all the common areas very well kept, 24/7 concierge. With an unbeatable location, as it is in the axis of Castellana, with a great diversity of interurban lines, metro, bus and quick access to the road. Can you imagine working here?