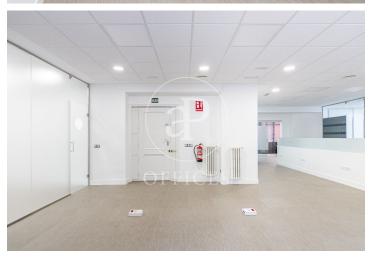

## 4,000 € | 150 m<sup>2</sup>

EXTERIOR AND VERY BRIGHT OFFICE IN A REPRESENTATIVE PROPERTY Office for rent located next to the Bernabeu, in a mixed building, very bright and totally exterior. It has a total surface area of 150 m², recently refurbished and ready to move in, it has a distribution of four offices divided by partitions, office, openspace, data network, central heating, air conditioning ducts, all the installations are new and of high quality, it is located in a very representative building, with all the common areas very well kept, 24/7 concierge. With an unbeatable location, as it is in the axis of Castellana, with a great diversity of interurban lines, metro, bus and quick access to the road. Can you imagine working here?