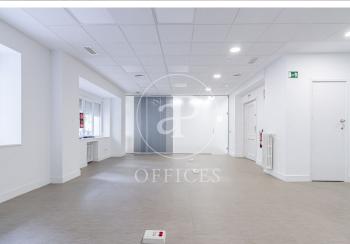

## 4,000 € | 150 m<sup>2</sup>

EXTERIOR AND VERY BRIGHT OFFICE IN A REPRESENTATIVE PROPERTY Office for rent located next to the Bernabeu, in a mixed building, very bright and totally exterior. It has a total surface area of 150 m², recently refurbished and ready to move in, it has a distribution of four offices divided by partitions, office, openspace, data network, central heating, air conditioning ducts, all the installations are new and of high quality, it is located in a very representative building, with all the common areas very well kept, 24/7 concierge. With an unbeatable location, as it is in the axis of Castellana, with a great diversity of interurban lines, metro, bus and quick access to the road. Can you imagine working here?