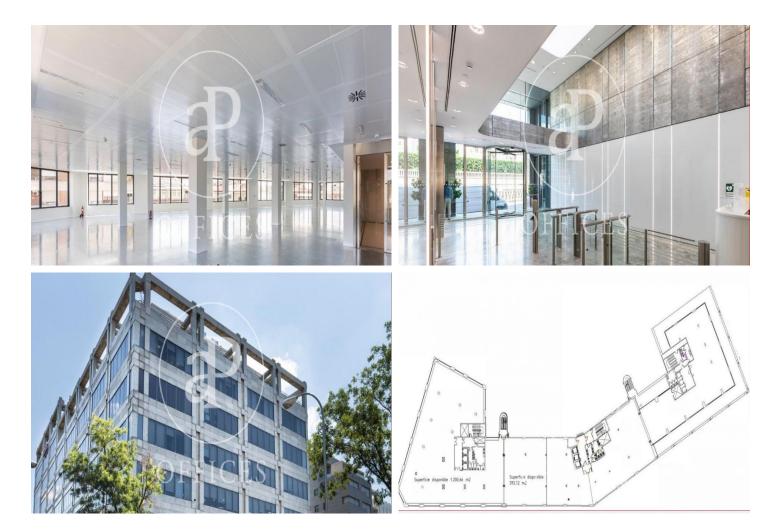

## Price from 20,820 € | Surface 578 m<sup>2</sup> - 1200 m<sup>2</sup> | 2 Units

Exclusive office building in the Paseo de la Castellana, in its Prime area and most important business artery. Modern and representative building with 9 floors above ground and 3 more below ground (parking). It has all the necessary services to accommodate the most demanding users. We have an area of 1,200sqm on a 4th floor, which are distributed in 2 modules, of 650sqm module A 01 and 550sqm module A 02, whose rents are 36.00 euros/sqm per month. The community fees are 5.64 euros/sqm/month and the property tax is 4.14 euros/sqm/month. Open spaces. Garage spaces available, the amounts of which vary between 90 and 180 euros/seat/month. With a magnificent communication in public transport, 15 minutes from the airport, near the M30 and the A2; having near several lines of buses (14, 27, 45, 150), as in underground (L-7 and 1).

| Floor                | 4°                   |
|----------------------|----------------------|
| Surface              | 578 m <sup>2</sup>   |
| Price                | €20,820              |
| Price/m <sup>2</sup> | 36 €/m <sup>2</sup>  |
| IBI                  | 5.04€/m²/mes         |
| Charges              | 5.36€/m²/mes         |
| Availability         | Immediate            |
| Floor                | 1°                   |
| Surface              | 1,200 m <sup>2</sup> |
| Price                | €43,200              |
| Price/m <sup>2</sup> | 36 €/m <sup>2</sup>  |
| IBI                  | 5.04€/m²/mes         |
| Charges              | 5.36€/m²/mes         |
| Availability         | Immediate            |