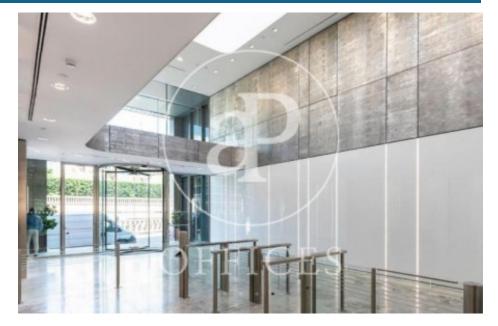

## Price from 20,820 € | Surface 578 m<sup>2</sup> - 1200 m<sup>2</sup> | 2 Units

Exclusive office building in the Paseo de la Castellana, in its Prime area and most important business artery. Modern and representative building with 9 floors above ground and 3 more below ground (parking). It has all the necessary services to accommodate the most demanding users. We have an area of 1,200sqm on a 4th floor, which are distributed in 2 modules, of 650sqm module A 01 and 550sqm module A 02, whose rents are 36.00 euros/sqm per month. The community fees are 5.64 euros/sqm/month and the property tax is 4.14 euros/sqm/month. Open spaces. Garage spaces available, the amounts of which vary between 90 and 180 euros/seat/month. With a magnificent communication in public transport, 15 minutes from the airport, near the M30 and the A2; having near several lines of buses (14, 27, 45, 150), as in underground (L-7 and 1).