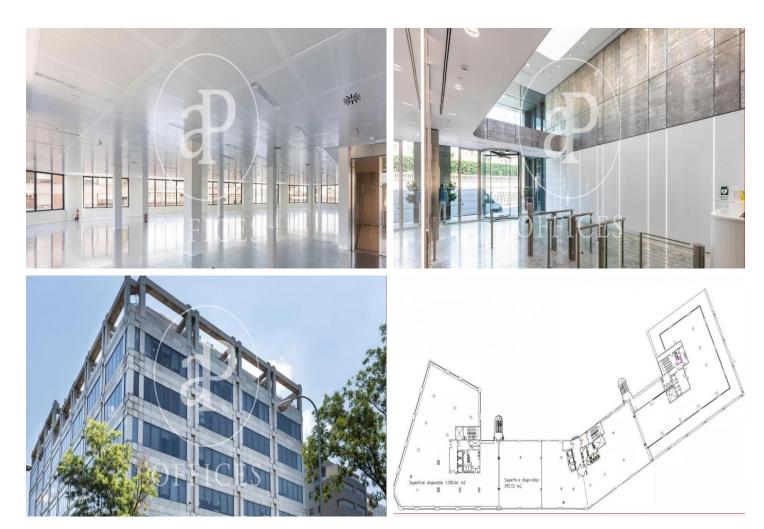

## 20,820 € | 1,200 m<sup>2</sup> | 36 €/m<sup>2</sup> | IBI 5.04€/m<sup>2</sup>/mes | Charges 5.36€/m²/mes

Exclusive office building in the Paseo de la Castellana, in its Prime area and most important business artery. Modern and representative building with 9 floors above ground and 3 more below ground (parking). It has all the necessary services to accommodate the most demanding users. We have an area of 1,200sqm on a 4th floor, which are distributed in 2 modules, of 650sqm module A 01 and 550sqm module A 02, whose rents are 36.00 euros/sqm per month. The community fees are 5.64 euros/sqm/month and the property tax is 4.14 euros/sqm/month. Open spaces. Garage spaces available, the amounts of which vary between 90 and 180 euros/seat/month. With a magnificent communication in public transport, 15 minutes from the airport, near the M30 and the A2; having near several lines of buses (14, 27, 45, 150), as in underground (L-7 and 1).