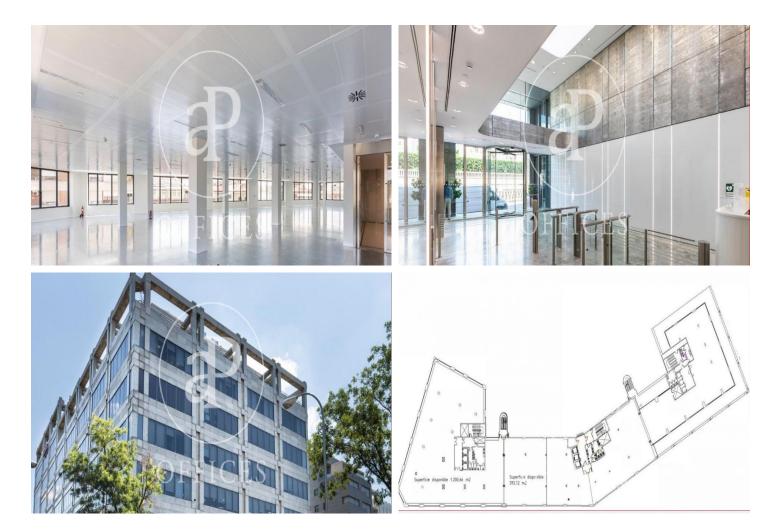

## 20,820 € | 578 m<sup>2</sup> | 36 €/m<sup>2</sup> | IBI 5.04€/m<sup>2</sup>/mes | Charges 5.36€/m<sup>2</sup>/mes

Exclusive office building in the Paseo de la Castellana, in its Prime area and most important business artery. Modern and representative building with 9 floors above ground and 3 more below ground (parking). It has all the necessary services to accommodate the most demanding users. We have an area of 1,200sqm on a 4th floor, which are distributed in 2 modules, of 650sqm module A 01 and 550sqm module A 02, whose rents are 36.00 euros/sqm per month. The community fees are 5.64 euros/sqm/month and the property tax is 4.14 euros/sqm/month. Open spaces. Garage spaces available, the amounts of which vary between 90 and 180 euros/seat/month. With a magnificent communication in public transport, 15 minutes from the airport, near the M30 and the A2; having near several lines of buses (14, 27, 45, 150), as in underground (L-7 and 1).